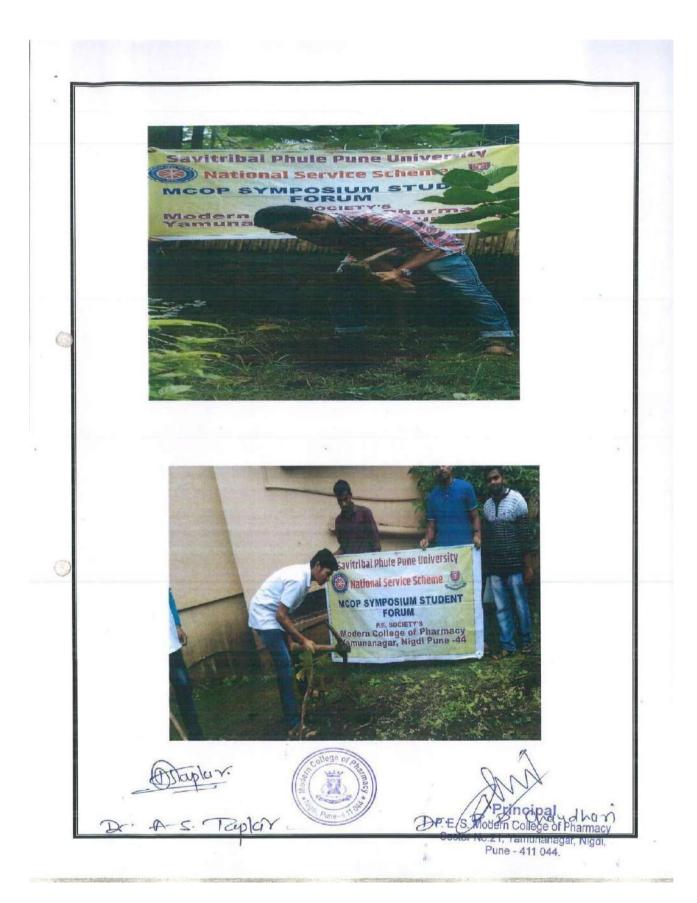

### Alandi River Cleaning Drive 2022-23

**Progressive Education Society's** 

### NOTICE

All the B. Pharm and Pharm. D students of Modern College of Pharmacy, Nigdi, Pune are hereby informed that our college will be organizing Alandi River cleaning drive on 22.06.2022 at Shree Sant Dnyaneshwar Mandir Alandi Maharashtra – 412105. Interested students can give their names to Mr. R. M. Gurav on 20.06.2022. Interested students should compulsorily report to NSS office at 8.15am.

Date:22.06.2022

Time: 10:00 am to 5:00 pm

Venue: Shree Sant Dnyaneshwar Mandir Alandi Maharashtra - 412105.

Note:

Breakfast will be provided by college. Students must carry the ID card for the program.

For more updates follow the official Facebook & Instagram Account of MCOP Nigdi

### NSS REGULAR ACTIVITY REPORT 2022-2023

| 1. | Name of activity               | Alandi River cleaning Drive                                                                                                                            |  |
|----|--------------------------------|--------------------------------------------------------------------------------------------------------------------------------------------------------|--|
| 2. | Date of activity               | 22. 06 .2022                                                                                                                                           |  |
| 3. | Time                           | 10AM -1 PM                                                                                                                                             |  |
| 4. | Total no students participate  | 30                                                                                                                                                     |  |
| 5. | Occasion of activity           | Alandi Yatra                                                                                                                                           |  |
| 6. | Inauguration by                | Mr. Amit Tapkir                                                                                                                                        |  |
| 7. | Place of activity              | Shree Sant Dnyaneshwar Mandir Alandi<br>Maharashtra – 412105.                                                                                          |  |
| 8. | Objectives of activity         | To clean the premises of Alandi. To make the students aware about the clean environments importance near temple premises. To help out temples sweepers |  |
| 9. | Outcome of activity            | Alandi Premises has been free from unwanted dusty materials and students got idea regarding importance of cleaning activity to keep good environment.  |  |
| 1  | 0. Activity co-<br>coordinator | Mr. Amit Tapkir<br>Mr. R.M.Gurav.                                                                                                                      |  |