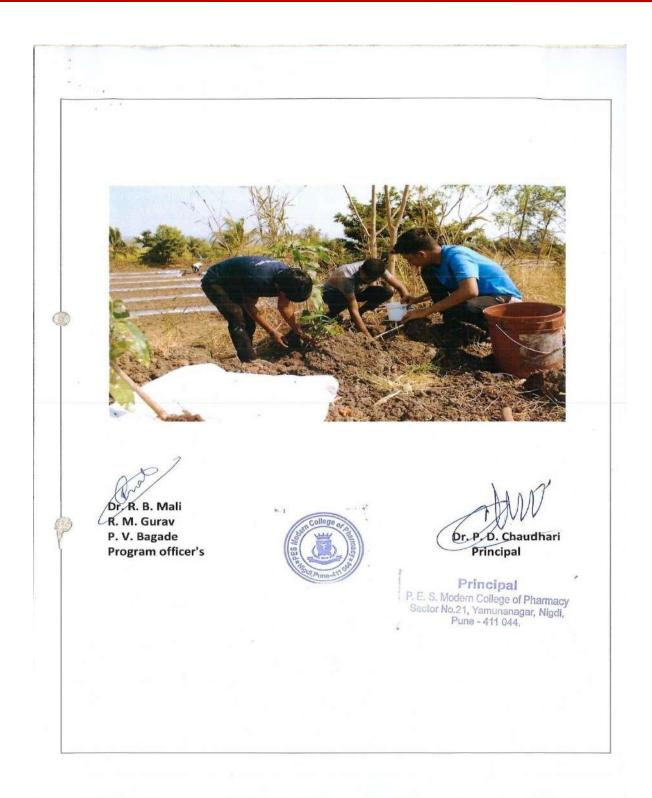

### Alandi River Cleaning Drive 2022-23

**Progressive Education Society's** 

### NOTICE

All the B. Pharm and Pharm. D students of Modern College of Pharmacy, Nigdi, Pune are hereby informed that our college will be organizing Alandi River cleaning drive on 22.06.2022 at Shree Sant Dnyaneshwar Mandir Alandi Maharashtra – 412105. Interested students can give their names to Mr. R. M. Gurav on 20.06.2022. Interested students should compulsorily report to NSS office at 8.15am.

Date:22.06.2022

Time: 10:00 am to 5:00 pm

Venue: Shree Sant Dnyaneshwar Mandir Alandi Maharashtra - 412105.

Note:

Breakfast will be provided by college. Students must carry the ID card for the program.

For more updates follow the official Facebook & Instagram Account of MCOP Nigdi

### NSS REGULAR ACTIVITY REPORT 2022-2023

| 1. | Name of activity               | Alandi River cleaning Drive                                                                                                                            |  |
|----|--------------------------------|--------------------------------------------------------------------------------------------------------------------------------------------------------|--|
| 2. | Date of activity               | 22. 06 .2022                                                                                                                                           |  |
| 3. | Time                           | 10AM -1 PM                                                                                                                                             |  |
| 4. | Total no students participate  | 30                                                                                                                                                     |  |
| 5. | Occasion of activity           | Alandi Yatra                                                                                                                                           |  |
| 6. | Inauguration by                | Mr. Amit Tapkir                                                                                                                                        |  |
| 7. | Place of activity              | Shree Sant Dnyaneshwar Mandir Alandi<br>Maharashtra – 412105.                                                                                          |  |
| 8. | Objectives of activity         | To clean the premises of Alandi. To make the students aware about the clean environments importance near temple premises. To help out temples sweepers |  |
| 9. | Outcome of activity            | Alandi Premises has been free from unwanted dusty materials and students got idea regarding importance of cleaning activity to keep good environment.  |  |
| 1  | 0. Activity co-<br>coordinator | Mr. Amit Tapkir<br>Mr. R.M.Gurav.                                                                                                                      |  |