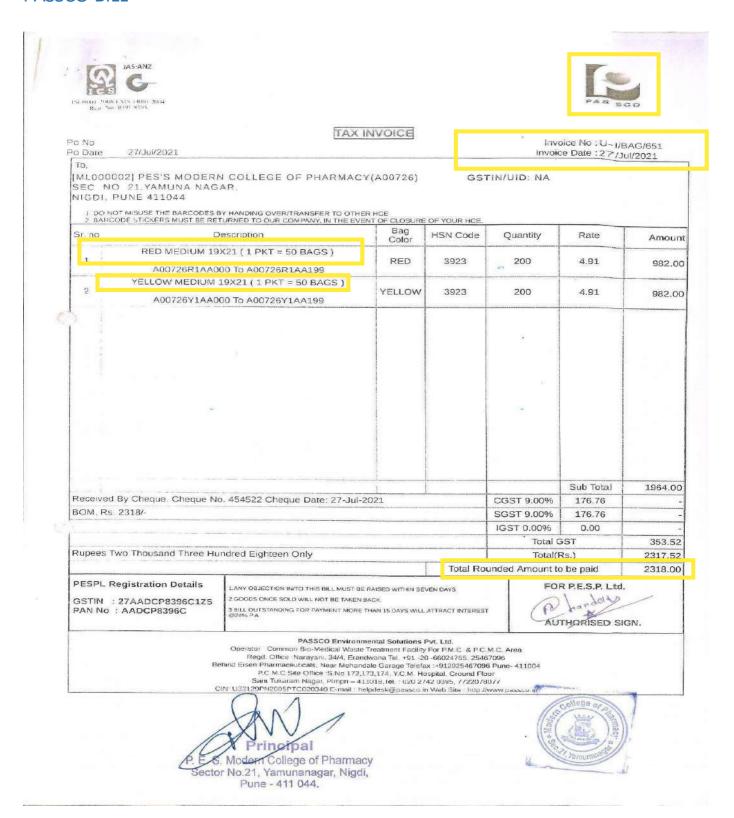

#### E-Waste Management

Biomedical Waste Management: The institute have a tie up with PASSCO environmental solutions, Pimpri which is managed by Pimpri-Chinchwad Municipal Corporation. We follow the waste disposal procedure as per the norms of PASSCO. For the disposal of biological waste, we use 2 types of the bags i.e., red biohazard bag and yellow biohazard bag. Red biohazard bags are used to collect anatomical waste including human body fluids like semen, saliva, tissues, organs and animal carcasses. Yellow biohazard bags are used to dispose of clinical waste like swabs, dressings, tissues, soiled gloves and aprons. Theses wastes collected from the college were further processed by PASSCO.

#### Certificate

Division: PCMC Registered

Date 29-08-2022

This is to certify that PES'S MODERN COLLEGE OF PHARMACY(A00726) is registered with us for Scientific Disposal of BMW generated at their Health Care Establishment from 01-04-2022 to 31-03-2023 Registration No A00726

| PESPL<br>Code | Name & Address of Occupier                                                                                                   | Category                      | No. Of<br>Beds |
|---------------|------------------------------------------------------------------------------------------------------------------------------|-------------------------------|----------------|
| ML000002      | DR. P. D. CHOUDHARI<br>ML000002-PES'S MODERN COLLEGE OF<br>PHARMACY(A00726)<br>SEC. NO. 21, YAMUNA NAGAR, NIGDI, PUNE-411044 | Medical College<br>Laboratory | 0              |

As per The Biomedical Waste Management Rules, 2016 and The Bio-Medical Waste Management (Amendment) Rules, 2018 and MPCB norms, proper segregation & disposal of the same by delivering the waste to the CBWTF vehicle at designated point is the responsibility of individual generation.

Compliance as per MPCB rules as under be ensured from your end ;-

| 1 | Proper Segregation and Handling over the waste to us.                                                                                                                                                                                                                                                                                                                                                                                                      |
|---|------------------------------------------------------------------------------------------------------------------------------------------------------------------------------------------------------------------------------------------------------------------------------------------------------------------------------------------------------------------------------------------------------------------------------------------------------------|
| 2 | Waste sharps, needles, metals as per schedule I( Category White ) of Biomedical Waste Management Rules, 2016 and The Bio-Medical Waste Management (Amendment) Rules, 2018 to be handed in puncture-proof, leak-proof, tamper-proof container with white barcode.                                                                                                                                                                                           |
| 3 | Glass material and metallic body implants after disinfection by soaking washed glassware after cleaning with detergent and Sodium Hypochlorite treatment or through autoclaving or microwaving or hydroclaving as per schdule I Category (a) & (b) Blue of Biomedical Waste Management Rules, 2016 and The Bio-Medical Waste Management (Amendment) Rules, 2018 to be handed over in puncture-proof, leak-proof, tamper-proof container with blue barcode. |
| 4 | Ensure Delivery of biomedical waste in Red bag, Yellow bag and white barcode container ,blue barcode container to collection vehicle.                                                                                                                                                                                                                                                                                                                      |
| 5 | No untreated bio-medical waste should be kept stored a period of 48 hours                                                                                                                                                                                                                                                                                                                                                                                  |

We hereby certify that the Bio Medical Waste received at our end is disposed off as per the norms laid down by MPCB from time to time

For Passoo Environmental Solutions Pvt. Ltd.

rized Signator

E. Society's Modern College of Pharmacy Yamunanagar Sector No 2 Nigdi, Pune-411044

# PASSCO ENVIRONMENTAL SOLUTIONS PVT. LTD.

Operator Common Bio-Medical Waste Treatment Facility for P.M.C./P.C.M.C. Area

Regd Office: "Narayani" 34/4 Erandawane, Behind Eisen Pharmaceuticals, Pune-411 004, India Tel : +91 20-2545 5266, 2546 7096 