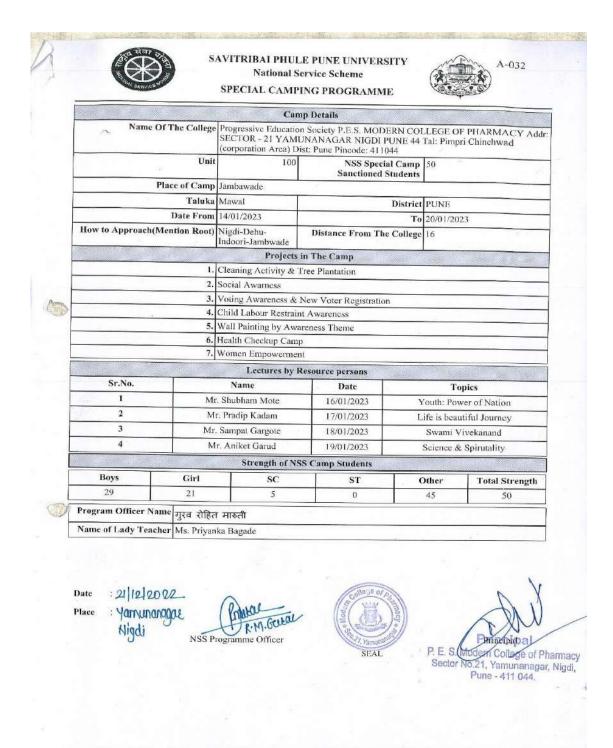

### Index

| Academic       | Sr.no. | Activity                                                          |
|----------------|--------|-------------------------------------------------------------------|
| Year           |        |                                                                   |
| SUMMARY        |        |                                                                   |
| 2022-23        | 1      | Alandi River Cleaning Drive                                       |
|                | 2      | Public Awareness Rally and Swachha Bharat Abhiyaan                |
|                | 3      | Tree Plantation Activity on Bhandara Hills                        |
|                | 4      | Tree Plantation on the occasion of Pharmacist- Day                |
|                | 5      | Tree Plantation and Cleaning Activity (Jambhwade)                 |
|                | 6      | Plastic Collection Drive                                          |
|                |        | Total=6                                                           |
| <u>2021-22</u> | 1      | "Catch the Rain" national level webinar                           |
|                | 2      | <u>University level Nature Conservation Camp</u>                  |
|                | 3      | Mazi Vasundhara Abhiyaan                                          |
|                | 4      | Gram Swachhta Abhiyaan                                            |
|                | 5      | Tree Plantation                                                   |
|                | 6      | Sterilization and microbial waste disposal                        |
|                | 7      | Waste Management                                                  |
|                | 8      | Swachhata Pakhwada                                                |
|                |        | Total=8                                                           |
| <u>2020-21</u> | 1      | Swachha Bharat Abhiyaan- Cleaning Campaign                        |
|                | 2      | <u>Tree Plantation</u>                                            |
|                |        | Total =2                                                          |
| 2019-20        | 1      | World Record Participation: Tree Plantation in the "Palakhi Marg" |
|                | 2      | Swachha Wari-Swastha Wari- Nirmal Wari-Harit Wari                 |
|                | 3      | Save Water (Ganesh idols donation and Nirmalya collection         |
|                |        | activity)                                                         |

### Criteria 7: Institutional Values and Social Responsibilities

|                                      | 4                                      | Swachh Bharat Abhiyan Cleaning Campaign (Morya Gosavi |  |
|--------------------------------------|----------------------------------------|-------------------------------------------------------|--|
|                                      |                                        | temple)                                               |  |
| 5 <u>Sinhagad Fort Cleaning Camp</u> |                                        |                                                       |  |
|                                      | 6 NSS Camp Clean India Awareness Rally |                                                       |  |
|                                      | 7                                      | Gram Swachhta Abhiyaan                                |  |
|                                      | 8                                      | Tree Plantation                                       |  |
|                                      | 9 <u>Swachhta Pakhawada</u>            |                                                       |  |
|                                      | 10                                     | Tree Plantation                                       |  |
|                                      |                                        | Total = 10                                            |  |
| 2018-19                              | 1                                      | Gram Swachhata Abhiyaan                               |  |
|                                      | 2                                      | Plastic Free India, Samartha Bharat Abhiyaan          |  |
|                                      | 3                                      | Street Play: Swachha Bharat                           |  |
|                                      | 4                                      | Save Water Save Environment                           |  |
|                                      | 5                                      | Tree Plantation                                       |  |
|                                      |                                        | Total=5                                               |  |
|                                      | 1                                      | Total no. of activities =31                           |  |