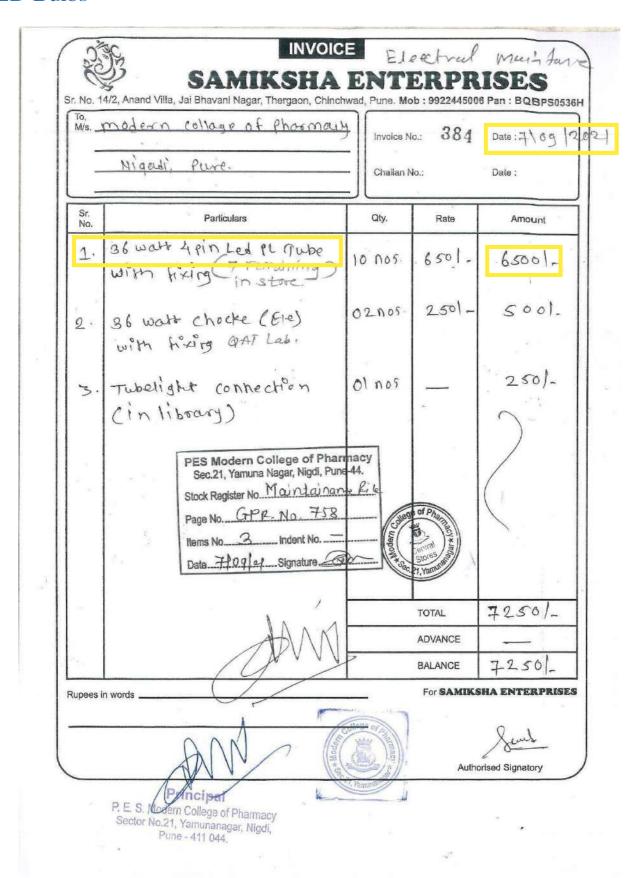

| VM edulife software                                                     |  |  |  |  |  |
|            | CNG Bus                                                                 |  |  |  |  |  |
| E          | Disabled-friendly, barrier free environment                             |  |  |  |  |  |
|            | Lift maintenance                                                        |  |  |  |  |  |
|            | Wheel Chair                                                             |  |  |  |  |  |



Principal

P.E. Society's

Modern College of Pharmacy

Yamunanagar Sector No 2'

Nigdi, Pune-411044





Alternative Sources of Energy and Energy
Conservation Measures
1.LED Bulbs
2.Energy Efficient Equipment
3.Solar Panel





#### LED bulbs







#### LED bulbs







## LED Bulbs







# **Energy Efficient Equipment:**

Air Conditioner Bill







Modern College of Pharmacy U G

Yamunanagar, Nigdi, Pune

E-Mail: mcopnigdi44@gmail.com

Payment Advice

M/s. R K MUSIC CENTRE

Date : 10-Mar-2023

Maharashtra -

Dear Sir/Madam,

Please find below the payment details.

|                  | P                             | ayment Details             |             |
|------------------|-------------------------------|----------------------------|-------------|
| Payment Mode     | Instrument Details            | Issued From                | Amount      |
| Electronic DD/PO | No.: 562570<br>Dt: 8-Mar-2023 |                            |             |
| Electronic DD/PO | No.: 562571<br>Dt: 8-Mar-2023 | B O MAHA - 20124100370 A/c | 20,000.00   |
| Electronic DD/PO | No.: 56257