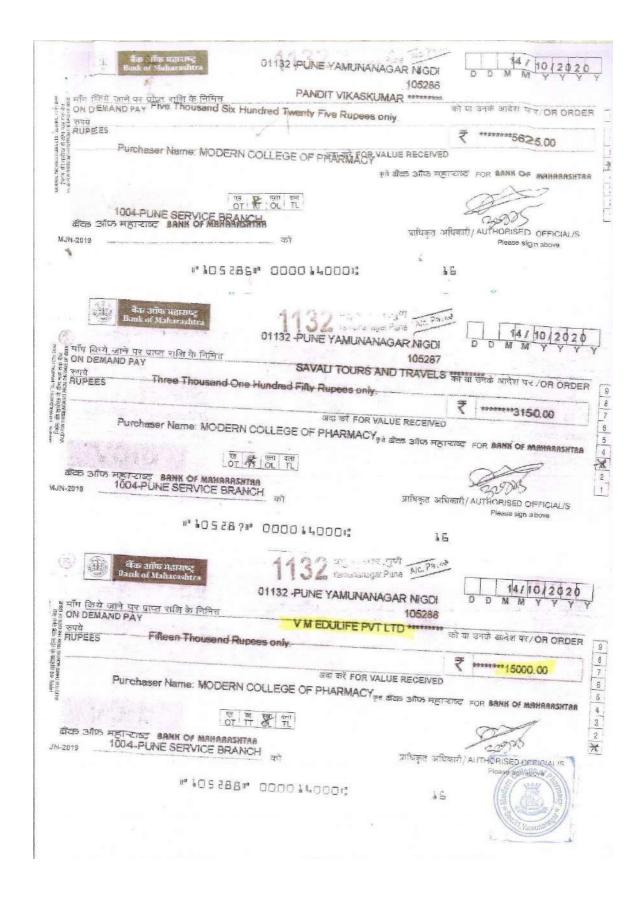

| ayment Details             |             |
|--------------|--------------------------------|----------------------------|-------------|
| Payment Mode | Instrument Details             | Issued From                | Amount      |
| Cheque       | No.: 105291<br>Dt: 14-Oct-2020 | B O MAHA - 20124100370 A/c | 11,500.00   |
| Cheque       | No.: 105288<br>Dt: 14-Oct-2020 | 8 O MAHA - 20124100370 A/c | 15,000.00   |
| Cheque       | No.: 105289<br>Dt: 14-Oct-2020 | 8 O MAHA - 20124100370 A/c | 15,000.00   |
|              |                                | Total                      | ₹ 41,500.00 |

Kindly acknowledge the receipt.

Thanking You

Authorised Signatory

Receiver's Signature

P. E. Modern Gottege of Pharmacy Sector No.21, Yamunanagar, Nigdi, Pune - 411 044.











|