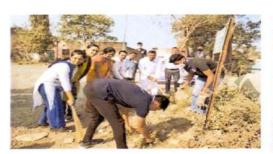

### Alandi River Cleaning Drive 2022-23

**Progressive Education Society's** 

### NOTICE

All the B. Pharm and Pharm. D students of Modern College of Pharmacy, Nigdi, Pune are hereby informed that our college will be organizing Alandi River cleaning drive on 22.06.2022 at Shree Sant Dnyaneshwar Mandir Alandi Maharashtra – 412105. Interested students can give their names to Mr. R. M. Gurav on 20.06.2022. Interested students should compulsorily report to NSS office at 8.15am.

Date:22.06.2022

Time: 10:00 am to 5:00 pm

Venue: Shree Sant Dnyaneshwar Mandir Alandi Maharashtra - 412105.

Note:

Breakfast will be provided by college. Students must carry the ID card for the program.

For more updates follow the official Facebook & Instagram Account of MCOP Nigdi

### NSS REGULAR ACTIVITY REPORT 2022-2023

| 1. | Name of activity               | Alandi River cleaning Drive                                                                                                                            |  |
|----|--------------------------------|--------------------------------------------------------------------------------------------------------------------------------------------------------|--|
| 2. | Date of activity               | 22. 06 .2022                                                                                                                                           |  |
| 3. | Time                           | 10AM -1 PM                                                                                                                                             |  |
| 4. | Total no students participate  | 30                                                                                                                                                     |  |
| 5. | Occasion of activity           | Alandi Yatra                                                                                                                                           |  |
| 6. | Inauguration by                | Mr. Amit Tapkir                                                                                                                                        |  |
| 7. | Place of activity              | Shree Sant Dnyaneshwar Mandir Alandi<br>Maharashtra – 412105.                                                                                          |  |
| 8. | Objectives of activity         | To clean the premises of Alandi. To make the students aware about the clean environments importance near temple premises. To help out temples sweepers |  |
| 9. | Outcome of activity            | Alandi Premises has been free from unwanted dusty materials and students got idea regarding importance of cleaning activity to keep good environment.  |  |
| 1  | 0. Activity co-<br>coordinator | Mr. Amit Tapkir<br>Mr. R.M.Gurav.                                                                                                                      |  |