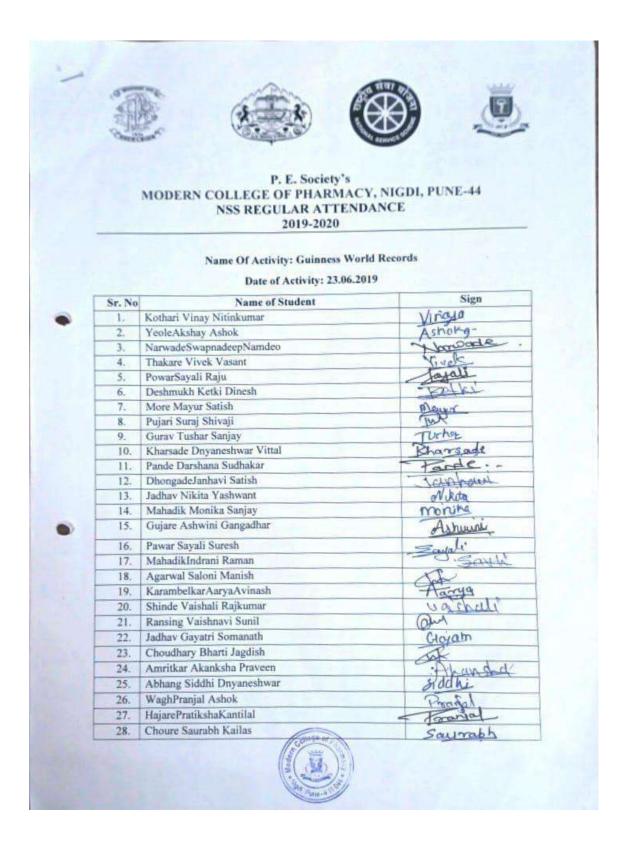

### NSS REGULAR ACTIVITY REPORT 2022-2023

| 1. | Name of activity               | Alandi River cleaning Drive                                                                                                                            |  |
|----|--------------------------------|--------------------------------------------------------------------------------------------------------------------------------------------------------|--|
| 2. | Date of activity               | 22. 06 .2022                                                                                                                                           |  |
| 3. | Time                           | 10AM -1 PM                                                                                                                                             |  |
| 4. | Total no students participate  | 30                                                                                                                                                     |  |
| 5. | Occasion of activity           | Alandi Yatra                                                                                                                                           |  |
| 6. | Inauguration by                | Mr. Amit Tapkir                                                                                                                                        |  |
| 7. | Place of activity              | Shree Sant Dnyaneshwar Mandir Alandi<br>Maharashtra – 412105.                                                                                          |  |
| 8. | Objectives of activity         | To clean the premises of Alandi. To make the students aware about the clean environments importance near temple premises. To help out temples sweepers |  |
| 9. | Outcome of activity            | Alandi Premises has been free from unwanted dusty materials and students got idea regarding importance of cleaning activity to keep good environment.  |  |
| 1  | 0. Activity co-<br>coordinator | Mr. Amit Tapkir<br>Mr. R.M.Gurav.                                                                                                                      |  |

### P. E. Society's Modern College of Pharmacy, Nigdi. Pune-44 NSS Regular Activity Report 2022-23

Name of Activity: Alandi Bank of River Cleaning Activity Drive

Date & Time: 22/06/2022, 9:00 am to 12:00 pm

Venue: Alandi, Khed, Pune

| Sr. No. | Name of Student          | Class         | Signature   |
|---------|--------------------------|---------------|-------------|
| 0       | Rohl Baheti              | Third year    | Seb >       |
| 115     | Shadab Shaikh            | T.Y. BPharm   | hoxles      |
| iii)    | Sanika Anand Shelar      | TY. B. Phon   | - Sun       |
| 44)     | Vidya Chaudhari          | · T.Y.        | Dadlar.     |
| 5)      | siddhi Chavan            | T.Y.          | Guavan      |
| 6)      | Aditya Kasar             | T.Y.          | Adityak     |
| 75      | Bhumika Bhole            | T.Y.          | Jus         |
| 8)      | Abhishek Bhendurkae      | T.Y.          | A           |
| 9)      | Snighti Phand            | T.Y.          | the         |
| 10.)    | Suivan Phasale.          | T.4.          | Suivant     |
| HJ      | Pranav Jadhav            | 7.9           | Jaski.      |
| 12)     | Graurav Kela             | 7.4           | geeled      |
| 13)     | Sayali Shinde            | す、Y.          | Bayer       |
| 14)     | Swapnay Shedge           | TY            | thedal      |
| 15)     | Rajesh GILIHE            | τ. Υ          | 1618C       |
| 16)     | Aditi Bonde              | TY.           | ABende      |
| 17)     | Harshola Kamthe          | T.Y.          | Bontha      |
| (8)     | people Gunjal            | Try           | toural      |
| 19)     | Kashray Dhamate          | d. J. Borcon  | 1 Holdworld |
| 20      | soutshi palve            | 7.7           | (Sud        |
| 21      | Abhinav thorat           | 7.7           | Ashorut     |
| 22      | Sohan Bharambe           | TY            | asu         |
| 23.     | Omkas Jadhav             | 下下            | Office      |
| 24      | a title and a second     | 1-4.          | Daox.       |
| 25      | Samuesh Kulkonsos OF PHA | Tr. Y.B.Pharm | Hulkwini    |