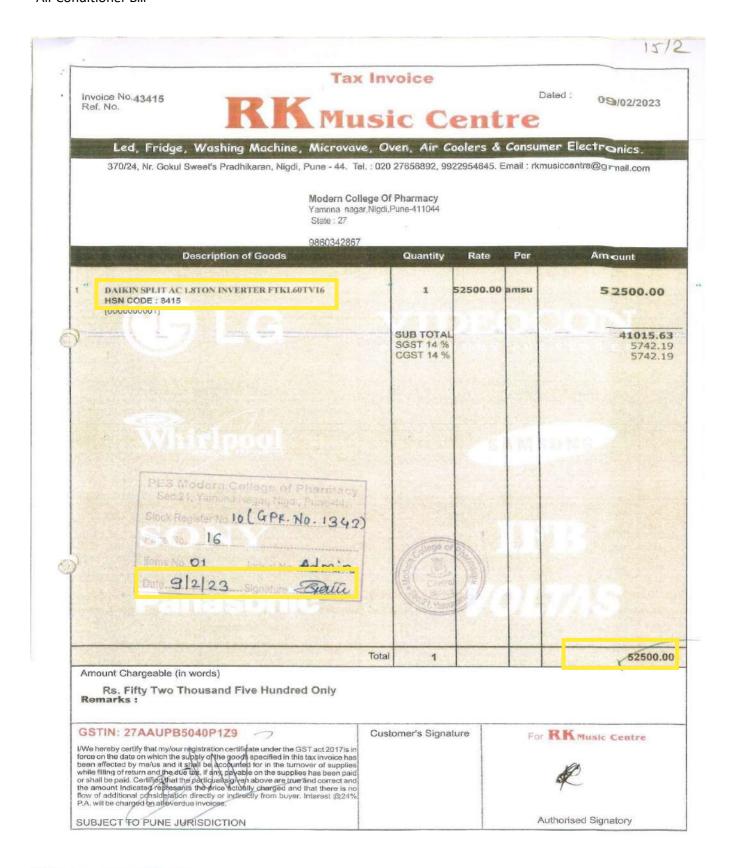

# **Energy Efficient Equipment**

Different energy star appliances like Air -conditioner, refrigerators and energy efficient LED smart boards are used in the Institute to conserve energy.

#### Air Conditioner