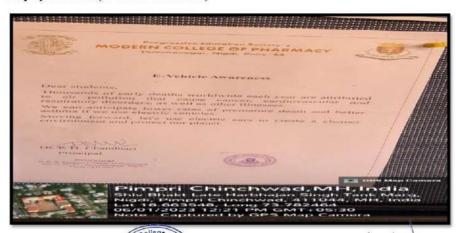

emissions. CNG bus facility is provided to the Pharm D students and faculty members for hospital visit. The service is available for the students at fixed timings to travel between campus and Dinanath Mangeshkar hospital. Besides this, more than 80% of students use public transport to travel to and from college every day. Security guard is appointed for restricted entry of vehicles in the campus.







# Restricted entry of vehicles



CNG Bus



Principal
P.E. Society's
Modern College of Pharmacy
Yamunanagar Sactor No 2\*
Nigdi, Pune-411044







#### No Smoking Campus

Institute is completely free from smoke and tobacco, smoking and chewing of tobacco is strictly prohibited in the college.

Display of Notice (No Smoking Campus Signage)



#### Display of Notice (E-vehicle awareness)









# 5 Disabled-friendly, barrier free environment

#### 5. Disabled-Friendly, Barrier Free Environment

Institute provides a barrier free and disabled friendly environment in the campus. Lifts, ramps, wheel chair, special toilets and help desk are provided in the campus. Scribes and additional time are provided at the time of examination as per Savitribai Phule Pune University norms. The college has prepared policy documents for disabled friendly barrier free environment.

#### Ramp

The ramps are carefully designed as per specifications to be used by the differently abled people.



#### Lift

College buildings have provision of lift for barrier free access for students, staff, visitors and differently abled people.





#### Wheel Chair

The institution has provided the wheelchair