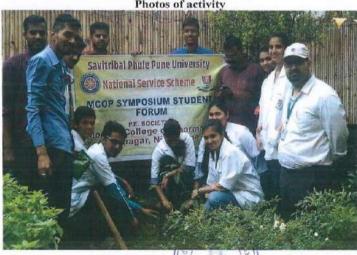

## **ACTIVITY REPORT**

2022-23

### Alandi River Cleaning Drive 2022-23

**Progressive Education Society's** 

### NOTICE

All the B. Pharm and Pharm. D students of Modern College of Pharmacy, Nigdi, Pune are hereby informed that our college will be organizing Alandi River cleaning drive on 22.06.2022 at Shree Sant Dnyaneshwar Mandir Alandi Maharashtra – 412105. Interested students can give their names to Mr. R. M. Gurav on 20.06.2022. Interested students should compulsorily report to NSS office at 8.15am.

Date:22.06.2022

Time: 10:00 am to 5:00 pm

Venue: Shree Sant Dnyaneshwar Mandir Alandi Maharashtra - 412105.

Note:

Breakfast will be provided by college. Students must carry the ID card for the program.

For more updates follow the official Facebook & Instagram Account of MCOP Nigdi

### NSS REGULAR ACTIVITY REPORT 2022-2023

| 1. | Name of activity               | Alandi River cleaning Drive                                                                                                                            |  |
|----|--------------------------------|--------------------------------------------------------------------------------------------------------------------------------------------------------|--|
| 2. | Date of activity               | 22. 06 .2022                                                                                                                                           |  |
| 3. | Time                           | 10AM -1 PM                                                                                                                                             |  |
| 4. | Total no students participate  | 30                                                                                                                                                     |  |
| 5. | Occasion of activity           | Alandi Yatra                                                                                                                                           |  |
| 6. | Inauguration by                | Mr. Amit Tapkir                                                                                                                                        |  |
| 7. | Place of activity              | Shree Sant Dnyaneshwar Mandir Alandi<br>Maharashtra – 412105.                                                                                          |  |
| 8. | Objectives of activity         | To clean the premises of Alandi. To make the students aware about the clean environments importance near temple premises. To help out temples sweepers |  |
| 9. | Outcome of activity            | Alandi Premises has been free from unwanted dusty materials and students got idea regarding importance of cleaning activity to keep good environment.  |  |
| 1  | 0. Activity co-<br>coordinator | Mr. Amit Tapkir<br>Mr. R.M.Gurav.                                                                                                                      |  |