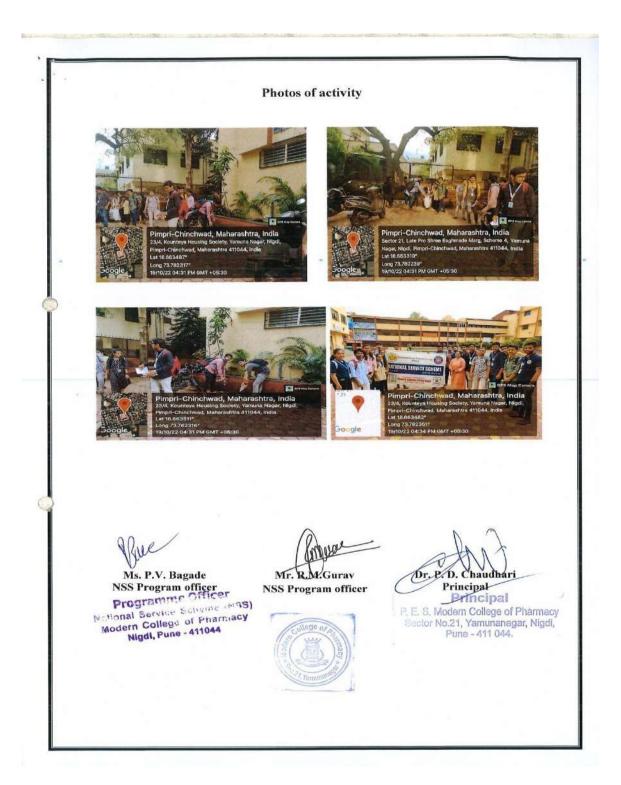

## **ACTIVITY REPORT**

2022-23

### Alandi River Cleaning Drive 2022-23

**Progressive Education Society's** 

### NOTICE

All the B. Pharm and Pharm. D students of Modern College of Pharmacy, Nigdi, Pune are hereby informed that our college will be organizing Alandi River cleaning drive on 22.06.2022 at Shree Sant Dnyaneshwar Mandir Alandi Maharashtra – 412105. Interested students can give their names to Mr. R. M. Gurav on 20.06.2022. Interested students should compulsorily report to NSS office at 8.15am.

Date:22.06.2022

Time: 10:00 am to 5:00 pm

Venue: Shree Sant Dnyaneshwar Mandir Alandi Maharashtra - 412105.

Note:

Breakfast will be provided by college. Students must carry the ID card for the program.

For more updates follow the official Facebook & Instagram Account of MCOP Nigdi

### NSS REGULAR ACTIVITY REPORT 2022-2023

| 1. | Name of activity               | Alandi River cleaning Drive                                                                                                                            |  |
|----|--------------------------------|--------------------------------------------------------------------------------------------------------------------------------------------------------|--|
| 2. | Date of activity               | 22. 06 .2022                                                                                                                                           |  |
| 3. | Time                           | 10AM -1 PM                                                                                                                                             |  |
| 4. | Total no students participate  | 30                                                                                                                                                     |  |
| 5. | Occasion of activity           | Alandi Yatra                                                                                                                                           |  |
| 6. | Inauguration by                | Mr. Amit Tapkir                                                                                                                                        |  |
| 7. | Place of activity              | Shree Sant Dnyaneshwar Mandir Alandi<br>Maharashtra – 412105.                                                                                          |  |
| 8. | Objectives of activity         | To clean the premises of Alandi. To make the students aware about the clean environments importance near temple premises. To help out temples sweepers |  |
| 9. | Outcome of activity            | Alandi Premises has been free from unwanted dusty materials and students got idea regarding importance of cleaning activity to keep good environment.  |  |
| 1  | 0. Activity co-<br>coordinator | Mr. Amit Tapkir<br>Mr. R.M.Gurav.                                                                                                                      |  |