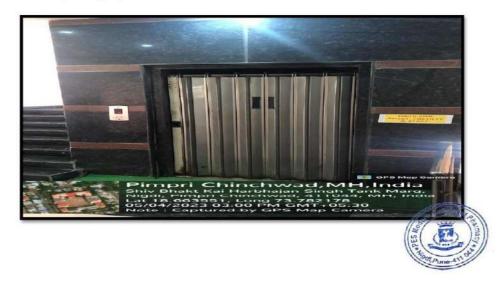

#### Lift

College buildings have provision of lift for barrier free access for students, staff, visitors and differently abled people.

#### Lift

The Institute building has Lift facility which can be used by differently-abled on priority basis, to facilitate easy and comfortable movement inside the campus