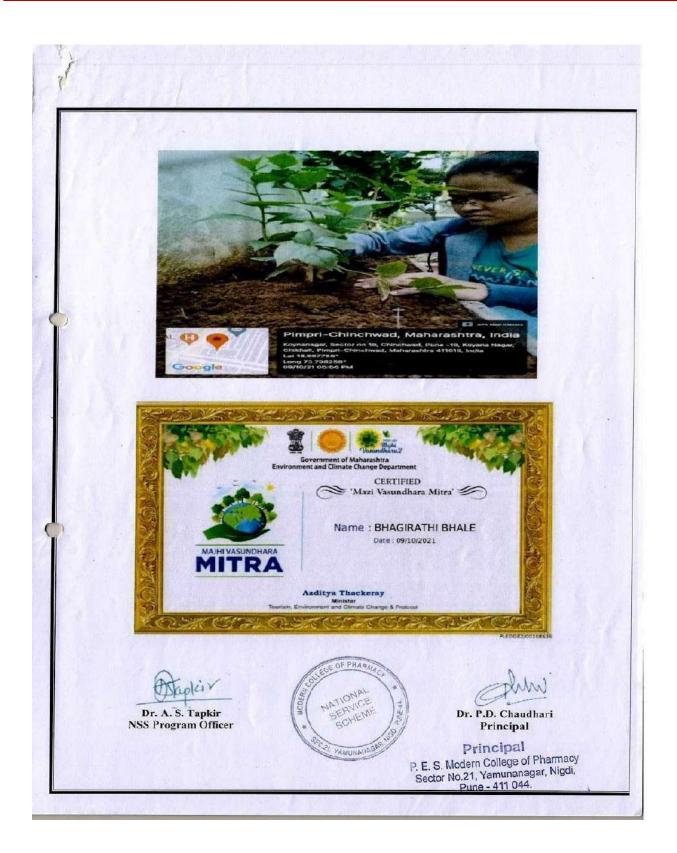

### Index

| Academic       | Sr.no. | Activity                                                          |
|----------------|--------|-------------------------------------------------------------------|
| Year           |        |                                                                   |
| SUMMARY        |        |                                                                   |
| 2022-23        | 1      | Alandi River Cleaning Drive                                       |
|                | 2      | Public Awareness Rally and Swachha Bharat Abhiyaan                |
|                | 3      | Tree Plantation Activity on Bhandara Hills                        |
|                | 4      | Tree Plantation on the occasion of Pharmacist- Day                |
|                | 5      | Tree Plantation and Cleaning Activity (Jambhwade)                 |
|                | 6      | Plastic Collection Drive                                          |
|                |        | Total=6                                                           |
| <u>2021-22</u> | 1      | "Catch the Rain" national level webinar                           |
|                | 2      | <u>University level Nature Conservation Camp</u>                  |
|                | 3      | Mazi Vasundhara Abhiyaan                                          |
|                | 4      | Gram Swachhta Abhiyaan                                            |
|                | 5      | Tree Plantation                                                   |
|                | 6      | Sterilization and microbial waste disposal                        |
|                | 7      | Waste Management                                                  |
|                | 8      | Swachhata Pakhwada                                                |
|                |        | Total=8                                                           |
| <u>2020-21</u> | 1      | Swachha Bharat Abhiyaan- Cleaning Campaign                        |
|                | 2      | <u>Tree Plantation</u>                                            |
|                |        | Total =2                                                          |
| 2019-20        | 1      | World Record Participation: Tree Plantation in the "Palakhi Marg" |
|                | 2      | Swachha Wari-Swastha Wari- Nirmal Wari-Harit Wari                 |
|                | 3      | Save Water (Ganesh idols donation and Nirmalya collection         |
|                |        | activity)                                                         |

#### Index

| Academic | Sr.no. | Activity                                                                     |  |
|----------|--------|------------------------------------------------------------------------------|--|
| Year     | ear    |                                                                              |  |
| 2022-23  | 1      | Alandi River Cleaning Drive                                                  |  |
|          | 2      | Public Awareness Rally and swachha Bharat Abhiyaan                           |  |
|          | 1000   |                                                                              |  |
|          | 3      | Tree Plantation Activity on Bhandara Hills                                   |  |
|          | 4      | Tree Plantation on the occasion of Pharmacist-Day                            |  |
|          | 5      | Tree Plantation and Cleaning Activity (Jambhwade)                            |  |
|          | 6      | Plastic Collection Drive                                                     |  |
|          |        | Total=                                                                       |  |
| 2021-22  | 1      | "Catch the Rain" national level webinar                                      |  |
|          | 2      | University level Nature Conservation Camp                                    |  |
|          | 3      | Mazi Vasundhara Abhiyaan                                                     |  |
|          | 4      | Gram Swachhta Abhiyaan                                                       |  |
|          | 5      | Tree Plantation                                                              |  |
|          | 6      | Sterilization and microbial waste disposal                                   |  |
|          | 7      | Waste Management                                                             |  |
|          | 8      | Swachhata Pakhwada                                                           |  |
|          |        | Total=8                                                                      |  |
| 2020-21  | 1      | Swachha Bharat Abhiyaan- Cleaning Campaign                                   |  |
|          | 2      | Tree Plantation                                                              |  |
|          | -2     | Total =2                                                                     |  |
| 2019-20  | 1      | World Record Participation: Tree Plantation in the "Palakh                   |  |
|          | _      | Marg"                                                                        |  |
|          | 3      | Swachha Wari-Swastha Wari-Nirmal Wari-Harit Wari                             |  |
|          | 3      | Save Water (Ganesh idols donation and Nirmalya collection activity)          |  |
|          | 4      | Swachh Bharat Abhiyan Cleaning Campaign (Morya Gosavi                        |  |
|          |        | temple)                                                                      |  |
|          | 5      | Sinhagad Fort Cleaning Camp                                                  |  |
|          | 6      | NSS Camp Clean India Awareness Rally                                         |  |
|          | 7      | Gram Swachhta Abhiyaan                                                       |  |
|          | 8      | Tree Plantation                                                              |  |
|          | 9      | Swachhta Pakhawada                                                           |  |
|          | 10     | Tree Plantation                                                              |  |
|          |        | Total = 10                                                                   |  |
| 2018-19  | 1      | Gram Swachhata Abhiyaan                                                      |  |
|          | 2      | Plastic Free India, Samartha Bharat Abhiyaan                                 |  |
|          | 3      | Street Play - Swachha Bharat                                                 |  |
|          | 4      | Save Water Save Environment                                                  |  |
|          | 5      | Tree Plantation                                                              |  |
| College  |        | Total=5                                                                      |  |
| Se were  |        | Total no. of activities=35                                                   |  |
| Es (E)   | macy*  | PE Society's                                                                 |  |
| 130      | //     | Modern College of Pharmacy Yamunanagar Sactor No 2" Yamunanagar Sactor No 2" |  |