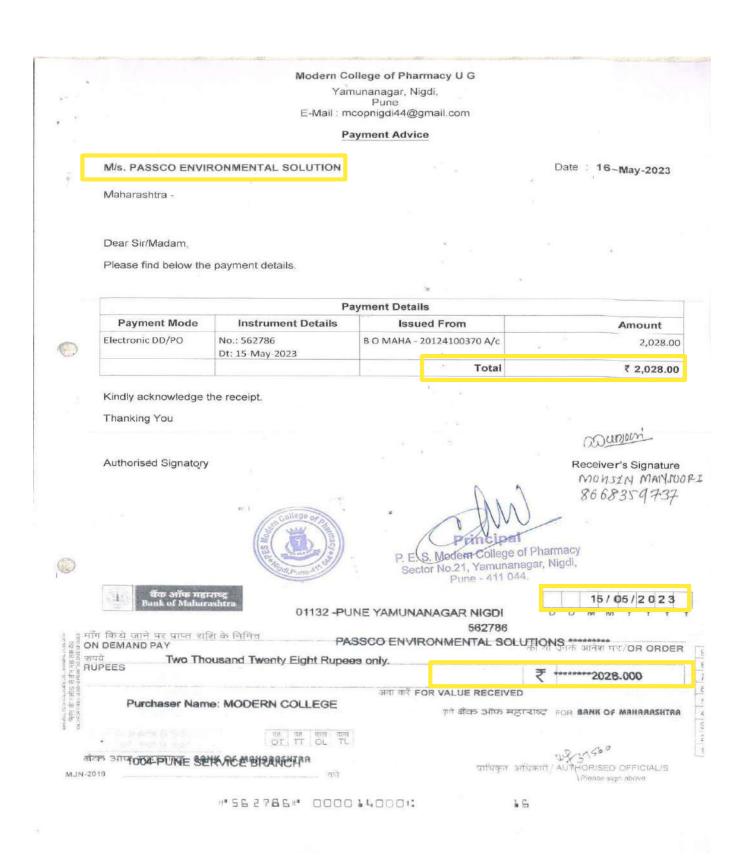

#### E-Waste Management

Biomedical Waste Management: The institute have a tie up with PASSCO environmental solutions, Pimpri which is managed by Pimpri-Chinchwad Municipal Corporation. We follow the waste disposal procedure as per the norms of PASSCO. For the disposal of biological waste, we use 2 types of the bags i.e., red biohazard bag and yellow biohazard bag. Red biohazard bags are used to collect anatomical waste including human body fluids like semen, saliva, tissues, organs and animal carcasses. Yellow biohazard bags are used to dispose of clinical waste like swabs, dressings, tissues, soiled gloves and aprons. Theses wastes collected from the college were further processed by PASSCO.

#### **Biomedical Waste Management**

Biomedical waste management
Passco certificates

# **PASSCO CERTIFICATE 2022-23**

#### PASSCO CERTIFICATE 2022-23

#### Certificate

Division: PCMC Registered

Date 29-08-2022

This is to certify that PES'S MODERN COLLEGE OF PHARMACY(A00726) is registered with us for Scientific Disposal of BMW generated at their Health Care Establishment from 01-04-2022 to 31-03-2023 Registration No A00726