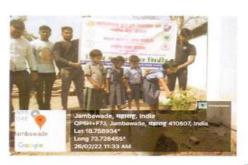

### Index

| Academic       | Sr.no. | Activity                                                          |
|----------------|--------|-------------------------------------------------------------------|
| Year           |        |                                                                   |
| SUMMARY        |        |                                                                   |
| 2022-23        | 1      | Alandi River Cleaning Drive                                       |
|                | 2      | Public Awareness Rally and Swachha Bharat Abhiyaan                |
|                | 3      | Tree Plantation Activity on Bhandara Hills                        |
|                | 4      | Tree Plantation on the occasion of Pharmacist- Day                |
|                | 5      | Tree Plantation and Cleaning Activity (Jambhwade)                 |
|                | 6      | Plastic Collection Drive                                          |
|                |        | Total=6                                                           |
| <u>2021-22</u> | 1      | "Catch the Rain" national level webinar                           |
|                | 2      | <u>University level Nature Conservation Camp</u>                  |
|                | 3      | Mazi Vasundhara Abhiyaan                                          |
|                | 4      | Gram Swachhta Abhiyaan                                            |
|                | 5      | Tree Plantation                                                   |
|                | 6      | Sterilization and microbial waste disposal                        |
|                | 7      | Waste Management                                                  |
|                | 8      | Swachhata Pakhwada                                                |
|                |        | Total=8                                                           |
| <u>2020-21</u> | 1      | Swachha Bharat Abhiyaan- Cleaning Campaign                        |
|                | 2      | <u>Tree Plantation</u>                                            |
|                |        | Total =2                                                          |
| 2019-20        | 1      | World Record Participation: Tree Plantation in the "Palakhi Marg" |
|                | 2      | Swachha Wari-Swastha Wari- Nirmal Wari-Harit Wari                 |
|                | 3      | Save Water (Ganesh idols donation and Nirmalya collection         |
|                |        | activity)                                                         |

### **SUMMARY**

#### Index

| Academic | Sr.no. | Activity                                                                     |  |
|----------|--------|------------------------------------------------------------------------------|--|
| Year     | ear    |                                                                              |  |
| 2022-23  | 1      | Alandi River Cleaning Drive                                                  |  |
|          | 2      | Public Awareness Rally and swachha Bharat Abhiyaan                           |  |
|          | 1000   |                                                                              |  |
|          | 3      | Tree Plantation Activity on Bhandara Hills                                   |  |
|          | 4      | Tree Plantation on the occasion of Pharmacist-Day                            |  |
|          | 5      | Tree Plantation and Cleaning Activity (Jambhwade)                            |  |
|          | 6      | Plastic Collection Drive                                                     |  |
|          |        | Total=                                                                       |  |
| 2021-22  | 1      | "Catch the Rain" national level webinar                                      |  |
|          | 2      | University level Nature Conservation Camp                                    |  |
|          | 3      | Mazi Vasundhara Abhiyaan                                                     |  |
|          | 4      | Gram Swachhta Abhiyaan                                                       |  |
|          | 5      | Tree Plantation                                                              |  |
|          | 6      | Sterilization and microbial waste disposal                                   |  |
|          | 7      | Waste Management                                                             |  |
|          | 8      | Swachhata Pakhwada                                                           |  |
|          |        | Total=8                                                                      |  |
| 2020-21  | 1      | Swachha Bharat Abhiyaan- Cleaning Campaign                                   |  |
|          | 2      | Tree Plantation                                                              |  |
|          | -2     | Total =2                                                                     |  |
| 2019-20  | 1      | World Record Participation: Tree Plantation in the "Palakh                   |  |
|          | _      | Marg"                                                                        |  |
|          | 3      | Swachha Wari-Swastha Wari-Nirmal Wari-Harit Wari                             |  |
|          | 3      | Save Water (Ganesh idols donation and Nirmalya collection activity)          |  |
|          | 4      | Swachh Bharat Abhiyan Cleaning Campaign (Morya Gosavi                        |  |
|          |        | temple)                                                                      |  |
|          | 5      | Sinhagad Fort Cleaning Camp                                                  |  |
|          | 6      | NSS Camp Clean India Awareness Rally                                         |  |
|          | 7      | Gram Swachhta Abhiyaan                                                       |  |
|          | 8      | Tree Plantation                                                              |  |
|          | 9      | Swachhta Pakhawada                                                           |  |
|          | 10     | Tree Plantation                                                              |  |
|          |        | Total = 10                                                                   |  |
| 2018-19  | 1      | Gram Swachhata Abhiyaan                                                      |  |
|          | 2      | Plastic Free India, Samartha Bharat Abhiyaan                                 |  |
|          | 3      | Street Play - Swachha Bharat                                                 |  |
|          | 4      | Save Water Save Environment                                                  |  |
|          | 5      | Tree Plantation                                                              |  |
| College  |        | Total=5                                                                      |  |
| Se were  |        | Total no. of activities=35                                                   |  |
| Es (E)   | macy*  | PE Society's                                                                 |  |
| 130      | //     | Modern College of Pharmacy Yamunanagar Sactor No 2" Yamunanagar Sactor No 2" |  |