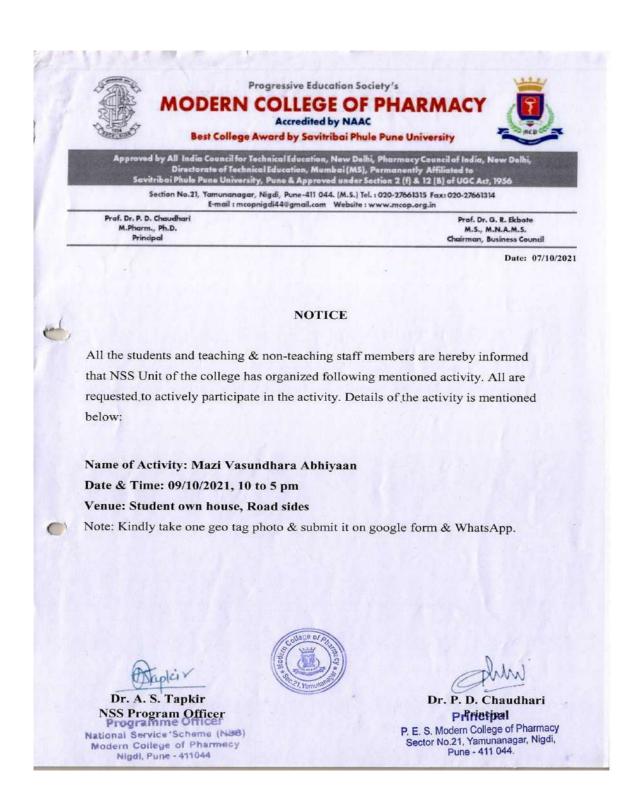

# 7.1.2.: Circulars and report of activities for the implementation of the initiative's document

### Index

| Academic       | Sr.no. | Activity                                                          |
|----------------|--------|-------------------------------------------------------------------|
| Year           |        |                                                                   |
| SUMMARY        |        |                                                                   |
| 2022-23        | 1      | Alandi River Cleaning Drive                                       |
|                | 2      | Public Awareness Rally and Swachha Bharat Abhiyaan                |
|                | 3      | Tree Plantation Activity on Bhandara Hills                        |
|                | 4      | Tree Plantation on the occasion of Pharmacist- Day                |
|                | 5      | Tree Plantation and Cleaning Activity (Jambhwade)                 |
|                | 6      | Plastic Collection Drive                                          |
|                |        | Total=6                                                           |
| <u>2021-22</u> | 1      | "Catch the Rain" national level webinar                           |
|                | 2      | <u>University level Nature Conservation Camp</u>                  |
|                | 3      | Mazi Vasundhara Abhiyaan                                          |
|                | 4      | Gram Swachhta Abhiyaan                                            |
|                | 5      | Tree Plantation                                                   |
|                | 6      | Sterilization and microbial waste disposal                        |
|                | 7      | Waste Management                                                  |
|                | 8      | Swachhata Pakhwada                                                |
|                |        | Total=8                                                           |
| <u>2020-21</u> | 1      | Swachha Bharat Abhiyaan- Cleaning Campaign                        |
|                | 2      | <u>Tree Plantation</u>                                            |
|                |        | Total =2                                                          |
| 2019-20        | 1      | World Record Participation: Tree Plantation in the "Palakhi Marg" |
|                | 2      | Swachha Wari-Swastha Wari- Nirmal Wari-Harit Wari                 |
|                | 3      | Save Water (Ganesh idols donation and Nirmalya collection         |
|                |        | activity)                                                         |