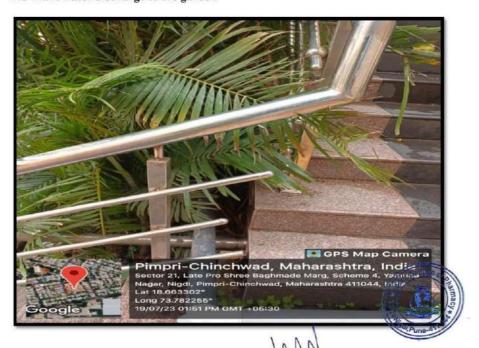

#### 5. Disabled-Friendly, Barrier Free Environment

Institute provides a barrier free and disabled friendly environment in the campus. Lifts, ramps, wheel chair, special toilets and help desk are provided in the campus. Scribes and additional time are provided at the time of examination as per Savitribai Phule Pune University norms. The college has prepared policy documents for disabled friendly barrier free environment.

#### Ramp

The ramps are carefully designed as per specifications to be used by the differently abled people.