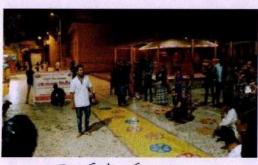

## **ACTIVITY REPORT**

2022-23

### Alandi River Cleaning Drive 2022-23

**Progressive Education Society's** 

### NOTICE

All the B. Pharm and Pharm. D students of Modern College of Pharmacy, Nigdi, Pune are hereby informed that our college will be organizing Alandi River cleaning drive on 22.06.2022 at Shree Sant Dnyaneshwar Mandir Alandi Maharashtra – 412105. Interested students can give their names to Mr. R. M. Gurav on 20.06.2022. Interested students should compulsorily report to NSS office at 8.15am.

Date:22.06.2022

Time: 10:00 am to 5:00 pm

Venue: Shree Sant Dnyaneshwar Mandir Alandi Maharashtra - 412105.

Note:

Breakfast will be provided by college. Students must carry the ID card for the program.

For more updates follow the official Facebook & Instagram Account of MCOP Nigdi