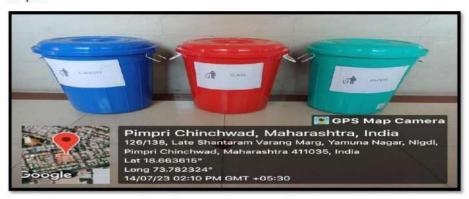

#### Solid Waste Management

Waste is collected on a daily basis from various sources and colour coded dustbins are used for different types of wastes. Students and staff are educated on proper waste management practices through lectures, advertisement on notice boards, displaying slogan boards in the campus.