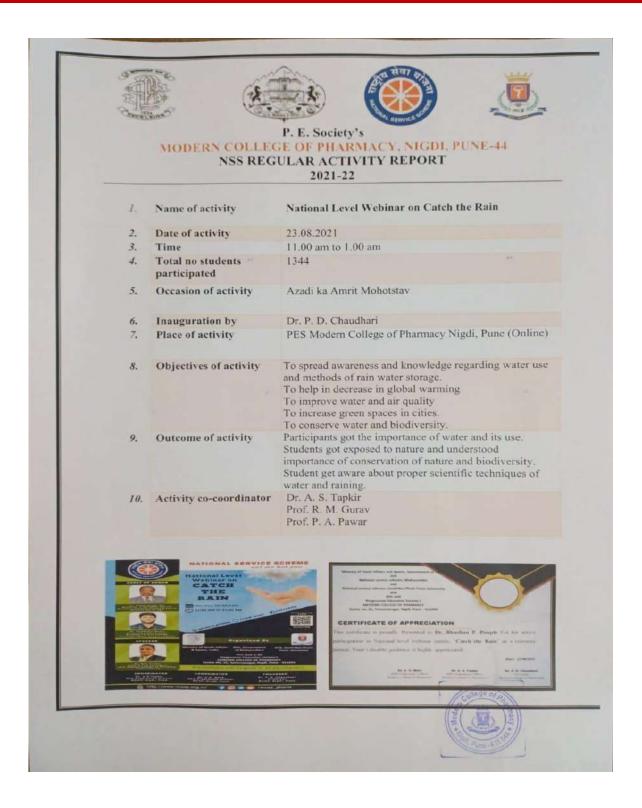

### Index

| Academic       | Sr.no. | Activity                                                          |
|----------------|--------|-------------------------------------------------------------------|
| Year           |        |                                                                   |
| SUMMARY        |        |                                                                   |
| 2022-23        | 1      | Alandi River Cleaning Drive                                       |
|                | 2      | Public Awareness Rally and Swachha Bharat Abhiyaan                |
|                | 3      | Tree Plantation Activity on Bhandara Hills                        |
|                | 4      | Tree Plantation on the occasion of Pharmacist- Day                |
|                | 5      | Tree Plantation and Cleaning Activity (Jambhwade)                 |
|                | 6      | Plastic Collection Drive                                          |
|                |        | Total=6                                                           |
| <u>2021-22</u> | 1      | "Catch the Rain" national level webinar                           |
|                | 2      | <u>University level Nature Conservation Camp</u>                  |
|                | 3      | Mazi Vasundhara Abhiyaan                                          |
|                | 4      | Gram Swachhta Abhiyaan                                            |
|                | 5      | Tree Plantation                                                   |
|                | 6      | Sterilization and microbial waste disposal                        |
|                | 7      | Waste Management                                                  |
|                | 8      | Swachhata Pakhwada                                                |
|                |        | Total=8                                                           |
| <u>2020-21</u> | 1      | Swachha Bharat Abhiyaan- Cleaning Campaign                        |
|                | 2      | <u>Tree Plantation</u>                                            |
|                |        | Total =2                                                          |
| 2019-20        | 1      | World Record Participation: Tree Plantation in the "Palakhi Marg" |
|                | 2      | Swachha Wari-Swastha Wari- Nirmal Wari-Harit Wari                 |
|                | 3      | Save Water (Ganesh idols donation and Nirmalya collection         |
|                |        | activity)                                                         |

#### Index

| Academic | Sr.no. | Activity                                                                     |  |
|----------|--------|------------------------------------------------------------------------------|--|
| Year     | ear    |                                                                              |  |
| 2022-23  | 1      | Alandi River Cleaning Drive                                                  |  |
|          | 2      | Public Awareness Rally and swachha Bharat Abhiyaan                           |  |
|          | 1000   |                                                                              |  |
|          | 3      | Tree Plantation Activity on Bhandara Hills                                   |  |
|          | 4      | Tree Plantation on the occasion of Pharmacist-Day                            |  |
|          | 5      | Tree Plantation and Cleaning Activity (Jambhwade)                            |  |
|          | 6      | Plastic Collection Drive                                                     |  |
|          |        | Total=                                                                       |  |
| 2021-22  | 1      | "Catch the Rain" national level webinar                                      |  |
|          | 2      | University level Nature Conservation Camp                                    |  |
|          | 3      | Mazi Vasundhara Abhiyaan                                                     |  |
|          | 4      | Gram Swachhta Abhiyaan                                                       |  |
|          | 5      | Tree Plantation                                                              |  |
|          | 6      | Sterilization and microbial waste disposal                                   |  |
|          | 7      | Waste Management                                                             |  |
|          | 8      | Swachhata Pakhwada                                                           |  |
|          |        | Total=8                                                                      |  |
| 2020-21  | 1      | Swachha Bharat Abhiyaan- Cleaning Campaign                                   |  |
|          | 2      | Tree Plantation                                                              |  |
|          | -2     | Total =2                                                                     |  |
| 2019-20  | 1      | World Record Participation: Tree Plantation in the "Palakh                   |  |
|          | _      | Marg"                                                                        |  |
|          | 3      | Swachha Wari-Swastha Wari-Nirmal Wari-Harit Wari                             |  |
|          | 3      | Save Water (Ganesh idols donation and Nirmalya collection activity)          |  |
|          | 4      | Swachh Bharat Abhiyan Cleaning Campaign (Morya Gosavi                        |  |
|          |        | temple)                                                                      |  |
|          | 5      | Sinhagad Fort Cleaning Camp                                                  |  |
|          | 6      | NSS Camp Clean India Awareness Rally                                         |  |
|          | 7      | Gram Swachhta Abhiyaan                                                       |  |
|          | 8      | Tree Plantation                                                              |  |
|          | 9      | Swachhta Pakhawada                                                           |  |
|          | 10     | Tree Plantation                                                              |  |
|          |        | Total = 10                                                                   |  |
| 2018-19  | 1      | Gram Swachhata Abhiyaan                                                      |  |
|          | 2      | Plastic Free India, Samartha Bharat Abhiyaan                                 |  |
|          | 3      | Street Play - Swachha Bharat                                                 |  |
|          | 4      | Save Water Save Environment                                                  |  |
|          | 5      | Tree Plantation                                                              |  |
| College  |        | Total=5                                                                      |  |
| Se were  |        | Total no. of activities=35                                                   |  |
| Es (E)   | macy*  | PE Society's                                                                 |  |
| 130      | //     | Modern College of Pharmacy Yamunanagar Sactor No 2" Yamunanagar Sactor No 2" |  |