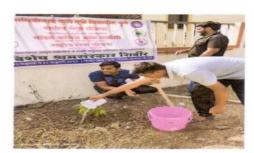

### Alandi River Cleaning Drive 2022-23

**Progressive Education Society's** 

### NOTICE

All the B. Pharm and Pharm. D students of Modern College of Pharmacy, Nigdi, Pune are hereby informed that our college will be organizing Alandi River cleaning drive on 22.06.2022 at Shree Sant Dnyaneshwar Mandir Alandi Maharashtra – 412105. Interested students can give their names to Mr. R. M. Gurav on 20.06.2022. Interested students should compulsorily report to NSS office at 8.15am.

Date:22.06.2022

Time: 10:00 am to 5:00 pm

Venue: Shree Sant Dnyaneshwar Mandir Alandi Maharashtra - 412105.

Note:

Breakfast will be provided by college. Students must carry the ID card for the program.

For more updates follow the official Facebook & Instagram Account of MCOP Nigdi

### NSS REGULAR ACTIVITY REPORT 2022-2023

| 1. | Name of activity               | Alandi River cleaning Drive                                                                                                                            |  |
|----|--------------------------------|--------------------------------------------------------------------------------------------------------------------------------------------------------|--|
| 2. | Date of activity               | 22. 06 .2022                                                                                                                                           |  |
| 3. | Time                           | 10AM -1 PM                                                                                                                                             |  |
| 4. | Total no students participate  | 30                                                                                                                                                     |  |
| 5. | Occasion of activity           | Alandi Yatra                                                                                                                                           |  |
| 6. | Inauguration by                | Mr. Amit Tapkir                                                                                                                                        |  |
| 7. | Place of activity              | Shree Sant Dnyaneshwar Mandir Alandi<br>Maharashtra – 412105.                                                                                          |  |
| 8. | Objectives of activity         | To clean the premises of Alandi. To make the students aware about the clean environments importance near temple premises. To help out temples sweepers |  |
| 9. | Outcome of activity            | Alandi Premises has been free from unwanted dusty materials and students got idea regarding importance of cleaning activity to keep good environment.  |  |
| 1  | 0. Activity co-<br>coordinator | Mr. Amit Tapkir<br>Mr. R.M.Gurav.                                                                                                                      |  |