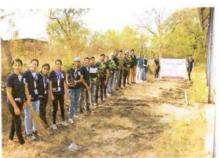

## **ACTIVITY REPORT**

2022-23

### Alandi River Cleaning Drive 2022-23

**Progressive Education Society's** 

### NOTICE

All the B. Pharm and Pharm. D students of Modern College of Pharmacy, Nigdi, Pune are hereby informed that our college will be organizing Alandi River cleaning drive on 22.06.2022 at Shree Sant Dnyaneshwar Mandir Alandi Maharashtra – 412105. Interested students can give their names to Mr. R. M. Gurav on 20.06.2022. Interested students should compulsorily report to NSS office at 8.15am.

Date:22.06.2022

Time: 10:00 am to 5:00 pm

Venue: Shree Sant Dnyaneshwar Mandir Alandi Maharashtra - 412105.

Note:

Breakfast will be provided by college. Students must carry the ID card for the program.

For more updates follow the official Facebook & Instagram Account of MCOP Nigdi