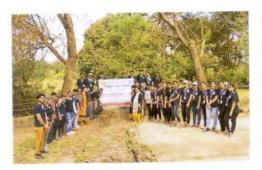

## **ACTIVITY REPORT**

2022-23

### Alandi River Cleaning Drive 2022-23

**Progressive Education Society's** 

### NOTICE

All the B. Pharm and Pharm. D students of Modern College of Pharmacy, Nigdi, Pune are hereby informed that our college will be organizing Alandi River cleaning drive on 22.06.2022 at Shree Sant Dnyaneshwar Mandir Alandi Maharashtra – 412105. Interested students can give their names to Mr. R. M. Gurav on 20.06.2022. Interested students should compulsorily report to NSS office at 8.15am.

Date:22.06.2022

Time: 10:00 am to 5:00 pm

Venue: Shree Sant Dnyaneshwar Mandir Alandi Maharashtra - 412105.

Note:

Breakfast will be provided by college. Students must carry the ID card for the program.

For more updates follow the official Facebook & Instagram Account of MCOP Nigdi