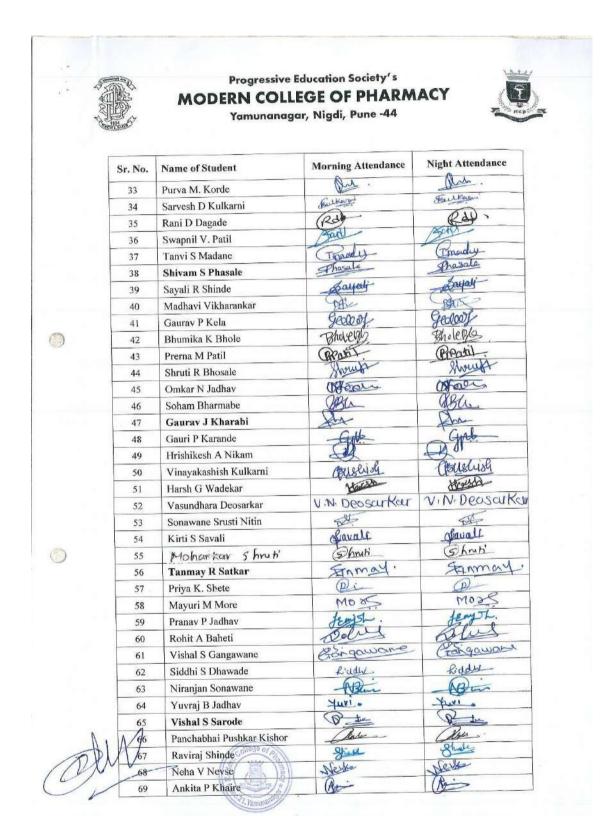

Venue: Alandi, Khed, Pune

| Sr. No. | Name of Student          | Class         | Signature   |
|---------|--------------------------|---------------|-------------|
| 0       | Rohl Baheti              | Third year    | Seb >       |
| 115     | Shadab Shaikh            | T.Y. BPharm   | hoxles      |
| iii)    | Sanika Anand Shelar      | TY. B. Phon   | - Sun       |
| 44)     | Vidya Chaudhari          | · T.Y.        | Dadlar.     |
| 5)      | siddhi Chavan            | T.Y.          | Guavan      |
| 6)      | Aditya Kasar             | T.Y.          | Adityak     |
| 75      | Bhumika Bhole            | T.Y.          | Jus         |
| 8)      | Abhishek Bhendurkae      | T.Y.          | A           |
| 9)      | Snighti Phand            | T.Y.          | the         |
| 10.)    | Suivan Phasale.          | T.4.          | Suivant     |
| HJ      | Pranav Jadhav            | 7.9           | Jaski.      |
| 12)     | Graurav Kela             | 7.4           | geeled      |
| 13)     | Sayali Shinde            | す、Y.          | Bayer       |
| 14)     | Swapnay Shedge           | TY            | thedal      |
| 15)     | Rajesh GILIHE            | τ. Υ          | 1618C       |
| 16)     | Aditi Bonde              | TY.           | ABende      |
| 17)     | Harshola Kamthe          | T.Y.          | Bontha      |
| (8)     | people Gunjal            | Try           | toural      |
| 19)     | Kashray Dhamate          | d. J. Borcon  | 1 Holdworld |
| 20      | soutshi palve            | 7.7           | (Sud        |
| 21      | Abhinav thorat           | 7.7           | Ashorut     |
| 22      | Sohan Bharambe           | TY            | asu         |
| 23.     | Omkas Jadhav             | 下下            | Office      |
| 24      | a title and a second     | 1-4.          | Daox.       |
| 25      | Samuesh Kulkonsos OF PHA | Tr. Y.B.Pharm | Hulkwini    |