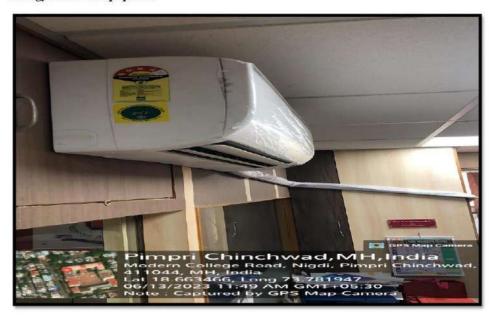

# **Energy Efficient Equipment**

Different energy star appliances like Air -conditioner, refrigerators and energy efficient LED smart boards are used in the Institute to conserve energy.

#### Air Conditioner