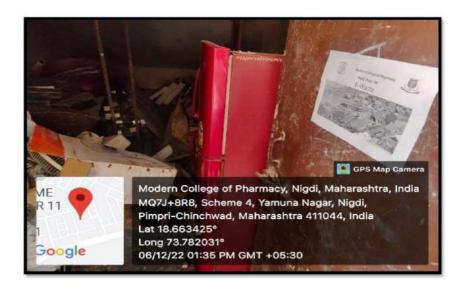

#### E-Waste Management

Biomedical Waste Management: The institute have a tie up with PASSCO environmental solutions, Pimpri which is managed by Pimpri-Chinchwad Municipal Corporation. We follow the waste disposal procedure as per the norms of PASSCO. For the disposal of biological waste, we use 2 types of the bags i.e., red biohazard bag and yellow biohazard bag. Red biohazard bags are used to collect anatomical waste including human body fluids like semen, saliva, tissues, organs and animal carcasses. Yellow biohazard bags are used to dispose of clinical waste like swabs, dressings, tissues, soiled gloves and aprons. Theses wastes collected from the college were further processed by PASSCO.