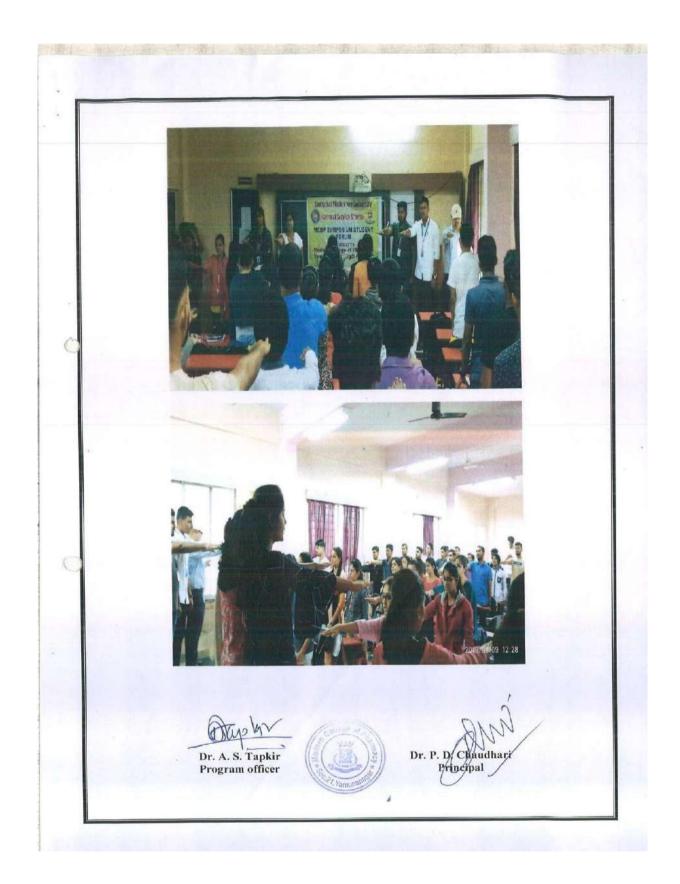

### Alandi River Cleaning Drive 2022-23

**Progressive Education Society's** 

### NOTICE

All the B. Pharm and Pharm. D students of Modern College of Pharmacy, Nigdi, Pune are hereby informed that our college will be organizing Alandi River cleaning drive on 22.06.2022 at Shree Sant Dnyaneshwar Mandir Alandi Maharashtra – 412105. Interested students can give their names to Mr. R. M. Gurav on 20.06.2022. Interested students should compulsorily report to NSS office at 8.15am.

Date:22.06.2022

Time: 10:00 am to 5:00 pm

Venue: Shree Sant Dnyaneshwar Mandir Alandi Maharashtra - 412105.

Note:

Breakfast will be provided by college. Students must carry the ID card for the program.

For more updates follow the official Facebook & Instagram Account of MCOP Nigdi

### NSS REGULAR ACTIVITY REPORT 2022-2023

| 1. | Name of activity               | Alandi River cleaning Drive                                                                                                                            |  |
|----|--------------------------------|--------------------------------------------------------------------------------------------------------------------------------------------------------|--|
| 2. | Date of activity               | 22. 06 .2022                                                                                                                                           |  |
| 3. | Time                           | 10AM -1 PM                                                                                                                                             |  |
| 4. | Total no students participate  | 30                                                                                                                                                     |  |
| 5. | Occasion of activity           | Alandi Yatra                                                                                                                                           |  |
| 6. | Inauguration by                | Mr. Amit Tapkir                                                                                                                                        |  |
| 7. | Place of activity              | Shree Sant Dnyaneshwar Mandir Alandi<br>Maharashtra – 412105.                                                                                          |  |
| 8. | Objectives of activity         | To clean the premises of Alandi. To make the students aware about the clean environments importance near temple premises. To help out temples sweepers |  |
| 9. | Outcome of activity            | Alandi Premises has been free from unwanted dusty materials and students got idea regarding importance of cleaning activity to keep good environment.  |  |
| 1  | 0. Activity co-<br>coordinator | Mr. Amit Tapkir<br>Mr. R.M.Gurav.                                                                                                                      |  |