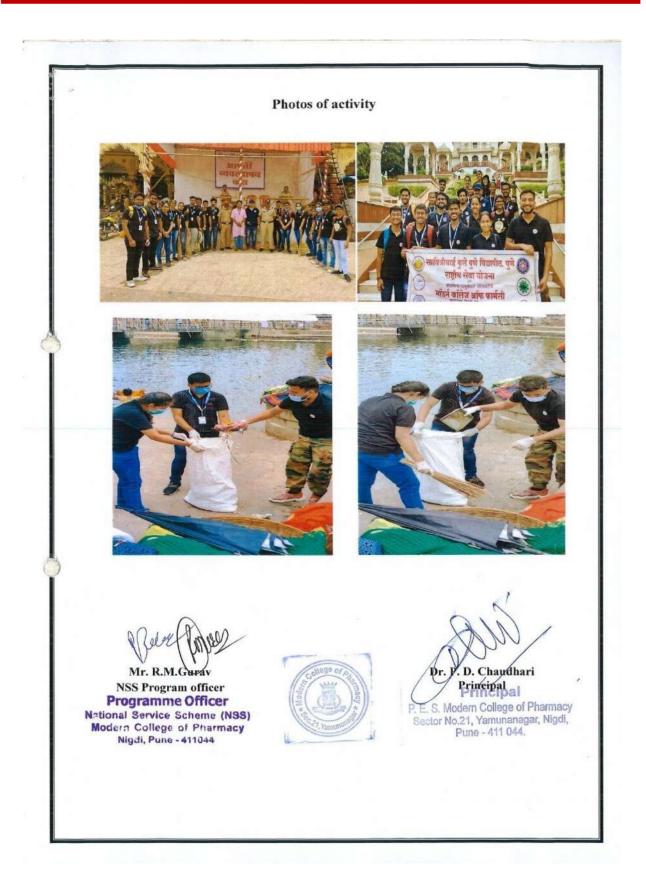

## **ACTIVITY REPORT**

2022-23

### Alandi River Cleaning Drive 2022-23

**Progressive Education Society's** 

### NOTICE

All the B. Pharm and Pharm. D students of Modern College of Pharmacy, Nigdi, Pune are hereby informed that our college will be organizing Alandi River cleaning drive on 22.06.2022 at Shree Sant Dnyaneshwar Mandir Alandi Maharashtra – 412105. Interested students can give their names to Mr. R. M. Gurav on 20.06.2022. Interested students should compulsorily report to NSS office at 8.15am.

Date:22.06.2022

Time: 10:00 am to 5:00 pm

Venue: Shree Sant Dnyaneshwar Mandir Alandi Maharashtra - 412105.

Note:

Breakfast will be provided by college. Students must carry the ID card for the program.

For more updates follow the official Facebook & Instagram Account of MCOP Nigdi

### NSS REGULAR ACTIVITY REPORT 2022-2023

| 1. | Name of activity               | Alandi River cleaning Drive                                                                                                                            |  |
|----|--------------------------------|--------------------------------------------------------------------------------------------------------------------------------------------------------|--|
| 2. | Date of activity               | 22. 06 .2022                                                                                                                                           |  |
| 3. | Time                           | 10AM -1 PM                                                                                                                                             |  |
| 4. | Total no students participate  | 30                                                                                                                                                     |  |
| 5. | Occasion of activity           | Alandi Yatra                                                                                                                                           |  |
| 6. | Inauguration by                | Mr. Amit Tapkir                                                                                                                                        |  |
| 7. | Place of activity              | Shree Sant Dnyaneshwar Mandir Alandi<br>Maharashtra – 412105.                                                                                          |  |
| 8. | Objectives of activity         | To clean the premises of Alandi. To make the students aware about the clean environments importance near temple premises. To help out temples sweepers |  |
| 9. | Outcome of activity            | Alandi Premises has been free from unwanted dusty materials and students got idea regarding importance of cleaning activity to keep good environment.  |  |
| 1  | 0. Activity co-<br>coordinator | Mr. Amit Tapkir<br>Mr. R.M.Gurav.                                                                                                                      |  |