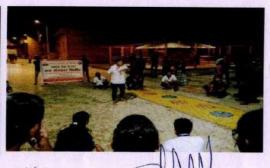

## **ACTIVITY REPORT**

2022-23

### Alandi River Cleaning Drive 2022-23

**Progressive Education Society's** 

### NOTICE

All the B. Pharm and Pharm. D students of Modern College of Pharmacy, Nigdi, Pune are hereby informed that our college will be organizing Alandi River cleaning drive on 22.06.2022 at Shree Sant Dnyaneshwar Mandir Alandi Maharashtra – 412105. Interested students can give their names to Mr. R. M. Gurav on 20.06.2022. Interested students should compulsorily report to NSS office at 8.15am.

Date:22.06.2022

Time: 10:00 am to 5:00 pm

Venue: Shree Sant Dnyaneshwar Mandir Alandi Maharashtra - 412105.

Note:

Breakfast will be provided by college. Students must carry the ID card for the program.

For more updates follow the official Facebook & Instagram Account of MCOP Nigdi