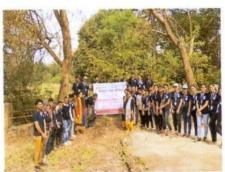

## **ACTIVITY REPORT**

2022-23

### Alandi River Cleaning Drive 2022-23

**Progressive Education Society's** 

### NOTICE

All the B. Pharm and Pharm. D students of Modern College of Pharmacy, Nigdi, Pune are hereby informed that our college will be organizing Alandi River cleaning drive on 22.06.2022 at Shree Sant Dnyaneshwar Mandir Alandi Maharashtra – 412105. Interested students can give their names to Mr. R. M. Gurav on 20.06.2022. Interested students should compulsorily report to NSS office at 8.15am.

Date:22.06.2022

Time: 10:00 am to 5:00 pm

Venue: Shree Sant Dnyaneshwar Mandir Alandi Maharashtra - 412105.

Note:

Breakfast will be provided by college. Students must carry the ID card for the program.

For more updates follow the official Facebook & Instagram Account of MCOP Nigdi