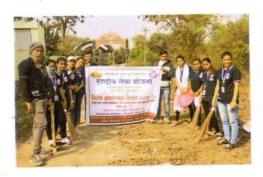

### Alandi River Cleaning Drive 2022-23

**Progressive Education Society's** 

### NOTICE

All the B. Pharm and Pharm. D students of Modern College of Pharmacy, Nigdi, Pune are hereby informed that our college will be organizing Alandi River cleaning drive on 22.06.2022 at Shree Sant Dnyaneshwar Mandir Alandi Maharashtra – 412105. Interested students can give their names to Mr. R. M. Gurav on 20.06.2022. Interested students should compulsorily report to NSS office at 8.15am.

### NSS REGULAR ACTIVITY REPORT 2022-2023

| 1. | Name of activity               | Alandi River cleaning Drive                                                                                                                            |  |
|----|--------------------------------|--------------------------------------------------------------------------------------------------------------------------------------------------------|--|
| 2. | Date of activity               | 22. 06 .2022                                                                                                                                           |  |
| 3. | Time                           | 10AM -1 PM                                                                                                                                             |  |
| 4. | Total no students participate  | 30                                                                                                                                                     |  |
| 5. | Occasion of activity           | Alandi Yatra                                                                                                                                           |  |
| 6. | Inauguration by                | Mr. Amit Tapkir                                                                                                                                        |  |
| 7. | Place of activity              | Shree Sant Dnyaneshwar Mandir Alandi<br>Maharashtra – 412105.                                                                                          |  |
| 8. | Objectives of activity         | To clean the premises of Alandi. To make the students aware about the clean environments importance near temple premises. To help out temples sweepers |  |
| 9. | Outcome of activity            | Alandi Premises has been free from unwanted dusty materials and students got idea regarding importance of cleaning activity to keep good environment.  |  |
| 1  | 0. Activity co-<br>coordinator | Mr. Amit Tapkir<br>Mr. R.M.Gurav.                                                                                                                      |  |