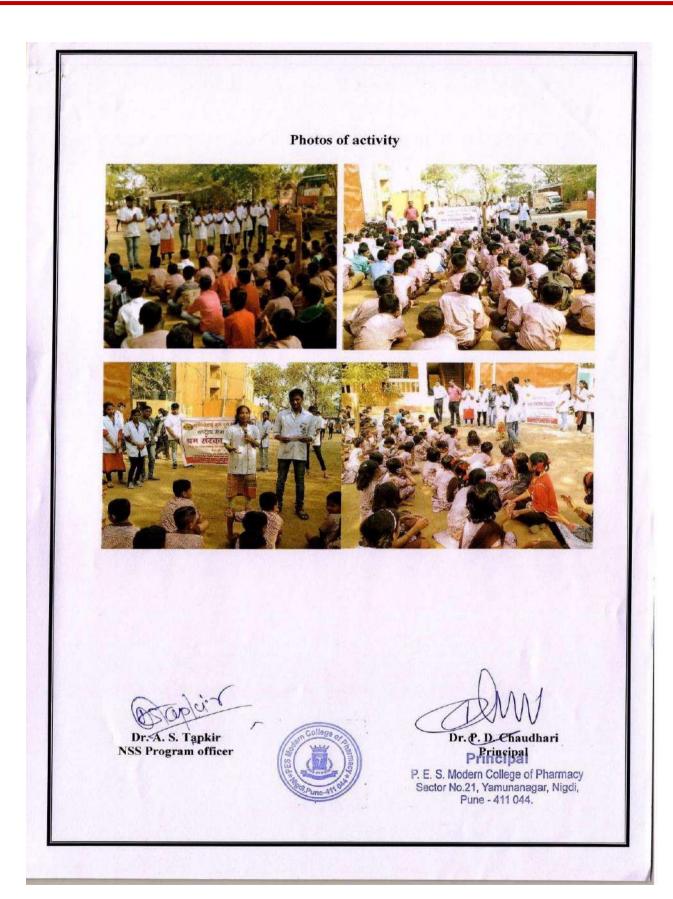

work and dedication required by young generation for ruler society development |
| 9.  | Outcome of activity           | Orphanagestudents got idea regarding hazards effect of plastic on environment.  Many orphanage students has been motivates for development of nation.  Orphanage students realized the importance of hard work and dedication required for developing ruler society.                                                      |
| 10. | Activity co-<br>coordinator   | Dr. A. S. Tapkir.                                                                                                                                                                                                                                                                                                         |











### Criteria 7: Institutional Values and Social Responsibilities





National Service Scheme Special Camp Attendance - Morning

8

College code: A-32

Pune - 411 944.

Name of the college: Modern College of Pharmacy, Nigdi Pune-44 Name of Camp Place: A.P. Shirgaon, Tal.-maval, Dist. – Pune. Camp Date: 14/01/19 to 20/01/19

| Sr.No. | Name Of NSS Volunteers     | 14/01/2019             | 15/01/2019  | 16/01/2019