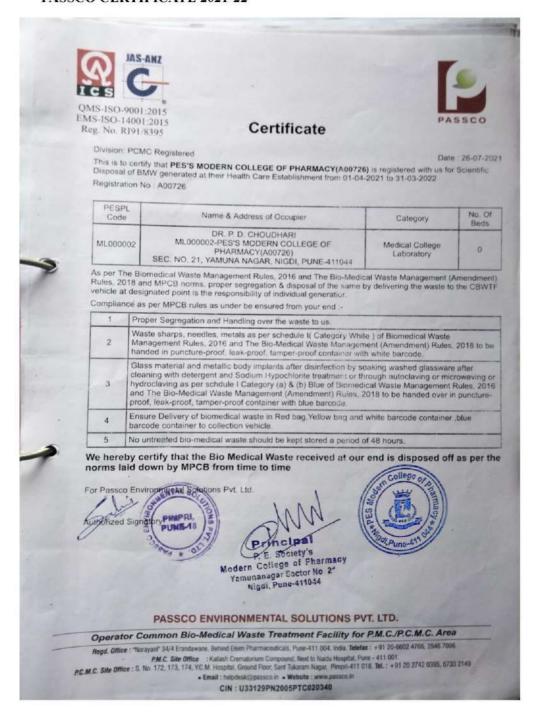

# **PASSCO CERTIFICATE 2022-23**

#### PASSCO CERTIFICATE 2022-23

#### Certificate

Division: PCMC Registered

Date 29-08-2022

This is to certify that PES'S MODERN COLLEGE OF PHARMACY(A00726) is registered with us for Scientific Disposal of BMW generated at their Health Care Establishment from 01-04-2022 to 31-03-2023 Registration No A00726

| PESPL<br>Code | Name & Address of Occupier                                                                                                   | Category                      | No. Of<br>Beds |
|---------------|------------------------------------------------------------------------------------------------------------------------------|-------------------------------|----------------|
| ML000002      | DR. P. D. CHOUDHARI<br>ML000002-PES'S MODERN COLLEGE OF<br>PHARMACY(A00726)<br>SEC. NO. 21, YAMUNA NAGAR, NIGDI, PUNE-411044 | Medical College<br>Laboratory | 0              |

As per The Biomedical Waste Management Rules, 2016 and The Bio-Medical Waste Management (Amendment) Rules, 2018 and MPCB norms, proper segregation & disposal of the same by delivering the waste to the CBWTF vehicle at designated point is the responsibility of individual generation.

Compliance as per MPCB rules as under be ensured from your end ;-

| 1 | Proper Segregation and Handling over the waste to us.                                                                                                                                                                                                                                                                                                                                                                                                      |
|---|------------------------------------------------------------------------------------------------------------------------------------------------------------------------------------------------------------------------------------------------------------------------------------------------------------------------------------------------------------------------------------------------------------------------------------------------------------|
| 2 | Waste sharps, needles, metals as per schedule I( Category White ) of Biomedical Waste Management Rules, 2016 and The Bio-Medical Waste Management (Amendment) Rules, 2018 to be handed in puncture-proof, leak-proof, tamper-proof container with white barcode.                                                                                                                                                                                           |
| 3 | Glass material and metallic body implants after disinfection by soaking washed glassware after cleaning with detergent and Sodium Hypochlorite treatment or through autoclaving or microwaving or hydroclaving as per schdule I Category (a) & (b) Blue of Biomedical Waste Management Rules, 2016 and The Bio-Medical Waste Management (Amendment) Rules, 2018 to be handed over in puncture-proof, leak-proof, tamper-proof container with blue barcode. |
| 4 | Ensure Delivery of biomedical waste in Red bag, Yellow bag and white barcode container ,blue barcode container to collection vehicle.                                                                                                                                                                                                                                                                                                                      |
| 5 | No untreated bio-medical waste should be kept stored a period of 48 hours                                                                                                                                                                                                                                                                                                                                                                                  |

We hereby certify that the Bio Medical Waste received at our end is disposed off as per the norms laid down by MPCB from time to time

For Passoo Environmental Solutions Pvt. Ltd.

rized Signator

E. Society's Modern College of Pharmacy Yamunanagar Sector No 2 Nigdi, Pune-411044

# PASSCO ENVIRONMENTAL SOLUTIONS PVT. LTD.

Operator Common Bio-Medical Waste Treatment Facility for P.M.C./P.C.M.C. Area

Regd Office: "Narayani" 34/4 Erandawane, Behind Eisen Pharmaceuticals, Pune-411 004, India Tel : +91 20-2545 5266, 2546 7096 