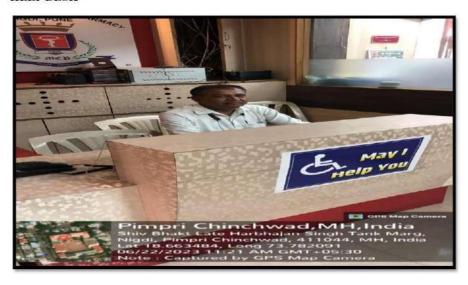

#### 5. Disabled-Friendly, Barrier Free Environment

Institute provides a barrier free and disabled friendly environment in the campus. Lifts, ramps, wheel chair, special toilets and help desk are provided in the campus. Scribes and additional time are provided at the time of examination as per Savitribai Phule Pune University norms. The college has prepared policy documents for disabled friendly barrier free environment.

### Provision for the Assistance

The maps and sign boards are displayed on every floor of the institute to make the passage of the visitors and students easy and convenient. The institution has made the provision of the enquiry and information for the human assistance to the students and visitors.

#### Help Desk

Principal
P.E. Society's
Modern College of Pharmacy
Yamenanagar Sector No 2'
Nigdi, Pune-411044