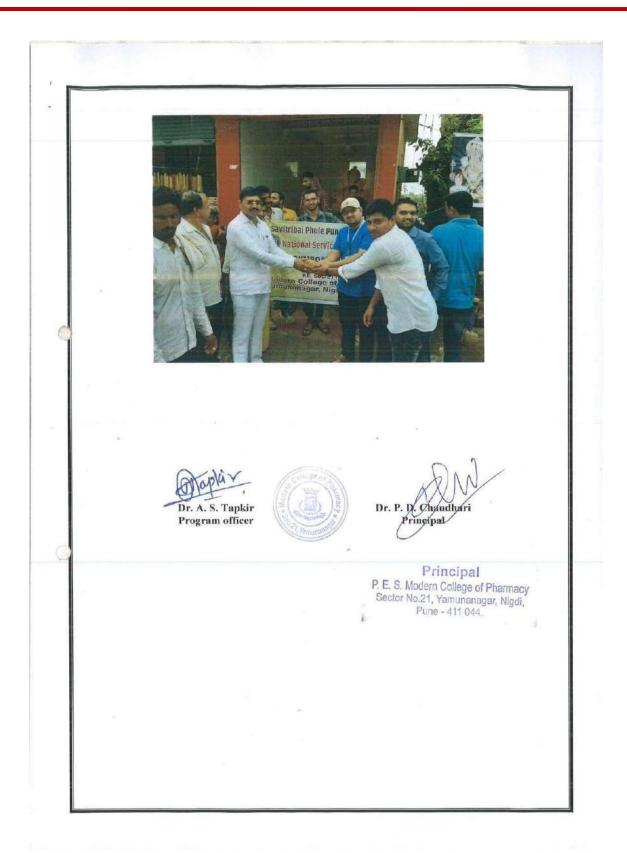

### Alandi River Cleaning Drive 2022-23

**Progressive Education Society's** 

### NOTICE

All the B. Pharm and Pharm. D students of Modern College of Pharmacy, Nigdi, Pune are hereby informed that our college will be organizing Alandi River cleaning drive on 22.06.2022 at Shree Sant Dnyaneshwar Mandir Alandi Maharashtra – 412105. Interested students can give their names to Mr. R. M. Gurav on 20.06.2022. Interested students should compulsorily report to NSS office at 8.15am.

Date:22.06.2022

Time: 10:00 am to 5:00 pm

Venue: Shree Sant Dnyaneshwar Mandir Alandi Maharashtra - 412105.

Note:

Breakfast will be provided by college. Students must carry the ID card for the program.

For more updates follow the official Facebook & Instagram Account of MCOP Nigdi

### NSS REGULAR ACTIVITY REPORT 2022-2023

| 1. | Name of activity               | Alandi River cleaning Drive                                                                                                                            |  |
|----|--------------------------------|--------------------------------------------------------------------------------------------------------------------------------------------------------|--|
| 2. | Date of activity               | 22. 06 .2022                                                                                                                                           |  |
| 3. | Time                           | 10AM -1 PM                                                                                                                                             |  |
| 4. | Total no students participate  | 30                                                                                                                                                     |  |
| 5. | Occasion of activity           | Alandi Yatra                                                                                                                                           |  |
| 6. | Inauguration by                | Mr. Amit Tapkir                                                                                                                                        |  |
| 7. | Place of activity              | Shree Sant Dnyaneshwar Mandir Alandi<br>Maharashtra – 412105.                                                                                          |  |
| 8. | Objectives of activity         | To clean the premises of Alandi. To make the students aware about the clean environments importance near temple premises. To help out temples sweepers |  |
| 9. | Outcome of activity            | Alandi Premises has been free from unwanted dusty materials and students got idea regarding importance of cleaning activity to keep good environment.  |  |
| 1  | 0. Activity co-<br>coordinator | Mr. Amit Tapkir<br>Mr. R.M.Gurav.                                                                                                                      |  |