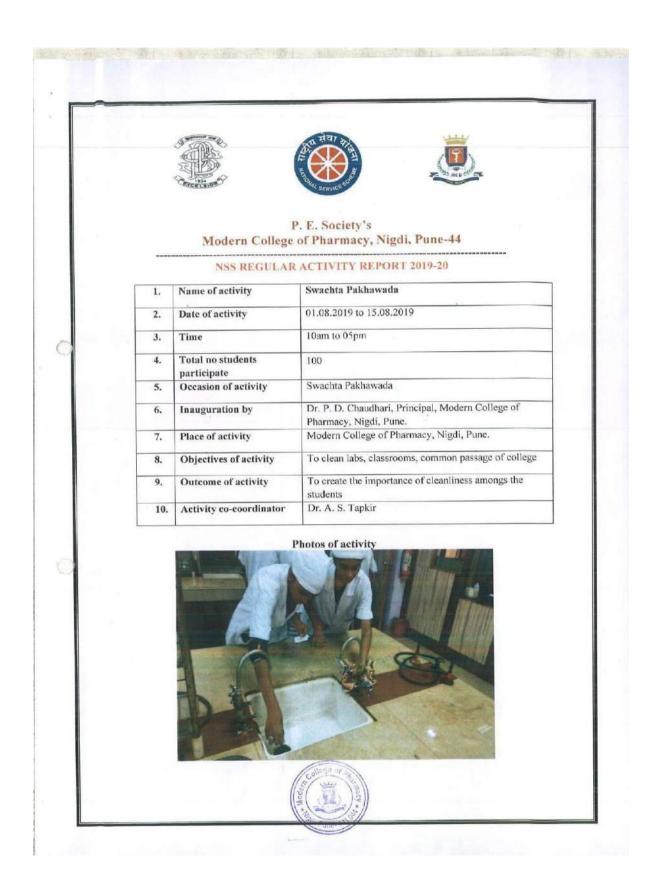

### Index

| Academic       | Sr.no. | Activity                                                          |
|----------------|--------|-------------------------------------------------------------------|
| Year           |        |                                                                   |
| SUMMARY        |        |                                                                   |
| 2022-23        | 1      | Alandi River Cleaning Drive                                       |
|                | 2      | Public Awareness Rally and Swachha Bharat Abhiyaan                |
|                | 3      | Tree Plantation Activity on Bhandara Hills                        |
|                | 4      | Tree Plantation on the occasion of Pharmacist- Day                |
|                | 5      | Tree Plantation and Cleaning Activity (Jambhwade)                 |
|                | 6      | Plastic Collection Drive                                          |
|                |        | Total=6                                                           |
| <u>2021-22</u> | 1      | "Catch the Rain" national level webinar                           |
|                | 2      | <u>University level Nature Conservation Camp</u>                  |
|                | 3      | Mazi Vasundhara Abhiyaan                                          |
|                | 4      | Gram Swachhta Abhiyaan                                            |
|                | 5      | Tree Plantation                                                   |
|                | 6      | Sterilization and microbial waste disposal                        |
|                | 7      | Waste Management                                                  |
|                | 8      | Swachhata Pakhwada                                                |
|                |        | Total=8                                                           |
| <u>2020-21</u> | 1      | Swachha Bharat Abhiyaan- Cleaning Campaign                        |
|                | 2      | <u>Tree Plantation</u>                                            |
|                |        | Total =2                                                          |
| 2019-20        | 1      | World Record Participation: Tree Plantation in the "Palakhi Marg" |
|                | 2      | Swachha Wari-Swastha Wari- Nirmal Wari-Harit Wari                 |
|                | 3      | Save Water (Ganesh idols donation and Nirmalya collection         |
|                |        | activity)                                                         |

### Criteria 7: Institutional Values and Social Responsibilities

|                                      | 4                                      | Swachh Bharat Abhiyan Cleaning Campaign (Morya Gosavi |  |
|--------------------------------------|----------------------------------------|-------------------------------------------------------|--|
|                                      |                                        | temple)                                               |  |
| 5 <u>Sinhagad Fort Cleaning Camp</u> |                                        |                                                       |  |
|                                      | 6 NSS Camp Clean India Awareness Rally |                                                       |  |
|                                      | 7                                      | Gram Swachhta Abhiyaan                                |  |
|                                      | 8                                      | Tree Plantation                                       |  |
|                                      | 9 <u>Swachhta Pakhawada</u>            |                                                       |  |
|                                      | 10                                     | Tree Plantation                                       |  |
|                                      |                                        | Total = 10                                            |  |
| 2018-19                              | 1                                      | Gram Swachhata Abhiyaan                               |  |
|                                      | 2                                      | Plastic Free India, Samartha Bharat Abhiyaan          |  |
|                                      | 3                                      | Street Play: Swachha Bharat                           |  |
|                                      | 4                                      | Save Water Save Environment                           |  |
|                                      | 5                                      | Tree Plantation                                       |  |
|                                      |                                        | Total=5                                               |  |
|                                      | 1                                      | Total no. of activities =31                           |  |