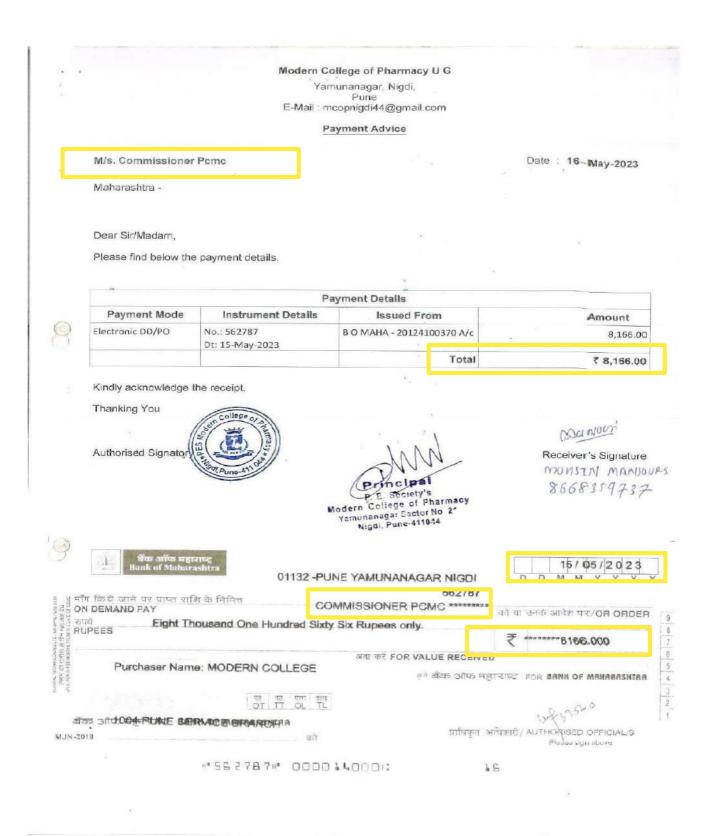

#### E-Waste Management

Biomedical Waste Management: The institute have a tie up with PASSCO environmental solutions, Pimpri which is managed by Pimpri-Chinchwad Municipal Corporation. We follow the waste disposal procedure as per the norms of PASSCO. For the disposal of biological waste, we use 2 types of the bags i.e., red biohazard bag and yellow biohazard bag. Red biohazard bags are used to collect anatomical waste including human body fluids like semen, saliva, tissues, organs and animal carcasses. Yellow biohazard bags are used to dispose of clinical waste like swabs, dressings, tissues, soiled gloves and aprons. Theses wastes collected from the college were further processed by PASSCO.

#### **Biomedical Waste Management**

Biomedical waste management
Passco certificates

# **PASSCO CERTIFICATE 2022-23**

#### PASSCO CERTIFICATE 2022-23

#### Certificate

Division: PCMC Registered

Date 29-08-2022

This is to certify that PES'S MODERN COLLEGE OF PHARMACY(A00726) is registered with us for Scientific Disposal of BMW generated at their Health Care Establishment from 01-04-2022 to 31-03-2023 Registration No A00726