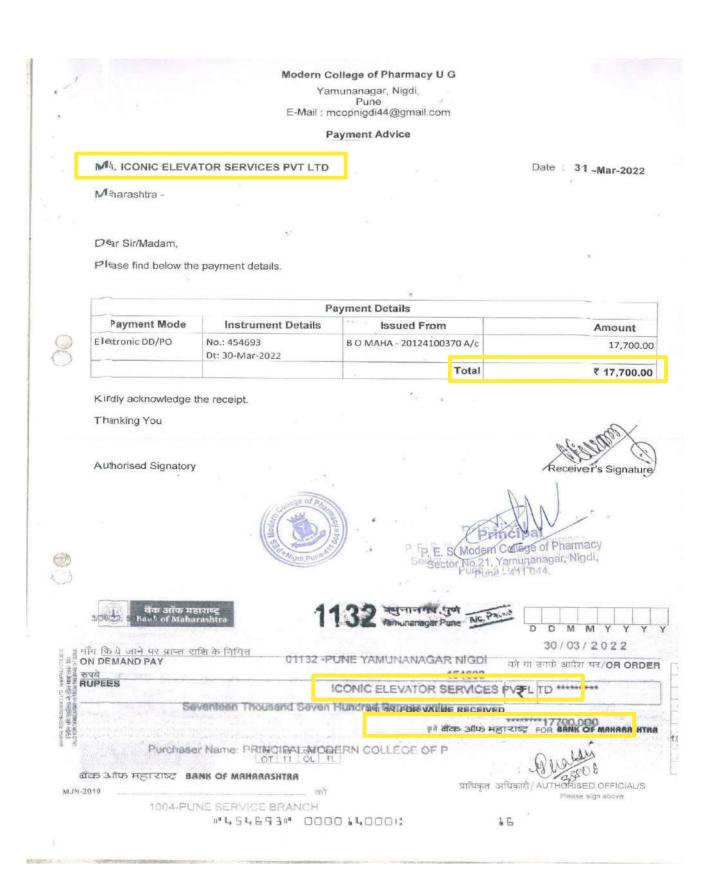

**E-waste Management:** Old monitors and CPUs are repaired by our technician and reused. The institute has MOU with the ECA (Environment Conservation Association) an NGO working in Pune and PCMC. Institute has tie ups with the local municipal corporation (PCMC) and in support with them institute manages the solid and liquid waste and hazardous chemicals waste management.

#### E-Waste Management

Biomedical Waste Management: The institute have a tie up with PASSCO environmental solutions, Pimpri which is managed by Pimpri-Chinchwad Municipal Corporation. We follow the waste disposal procedure as per the norms of PASSCO. For the disposal of biological waste, we use 2 types of the bags i.e., red biohazard bag and yellow biohazard bag. Red biohazard bags are used to collect anatomical waste including human body fluids like semen, saliva, tissues, organs and animal carcasses. Yellow biohazard bags are used to dispose of clinical waste like swabs, dressings, tissues, soiled gloves and aprons. Theses wastes collected from the college were further processed by PASSCO.