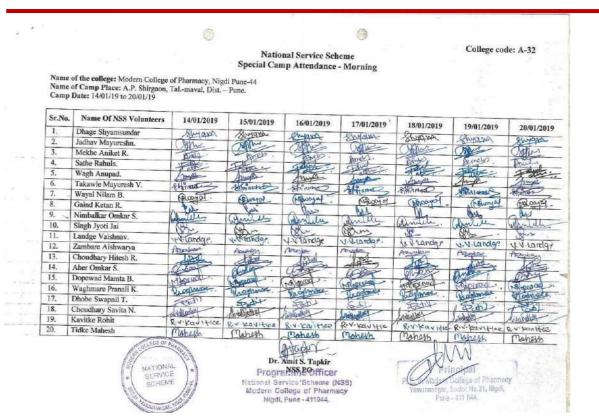

### NSS REGULAR ACTIVITY REPORT 2022-2023

| 1. | Name of activity               | Alandi River cleaning Drive                                                                                                                            |  |
|----|--------------------------------|--------------------------------------------------------------------------------------------------------------------------------------------------------|--|
| 2. | Date of activity               | 22. 06 .2022                                                                                                                                           |  |
| 3. | Time                           | 10AM -1 PM                                                                                                                                             |  |
| 4. | Total no students participate  | 30                                                                                                                                                     |  |
| 5. | Occasion of activity           | Alandi Yatra                                                                                                                                           |  |
| 6. | Inauguration by                | Mr. Amit Tapkir                                                                                                                                        |  |
| 7. | Place of activity              | Shree Sant Dnyaneshwar Mandir Alandi<br>Maharashtra – 412105.                                                                                          |  |
| 8. | Objectives of activity         | To clean the premises of Alandi. To make the students aware about the clean environments importance near temple premises. To help out temples sweepers |  |
| 9. | Outcome of activity            | Alandi Premises has been free from unwanted dusty materials and students got idea regarding importance of cleaning activity to keep good environment.  |  |
| 1  | 0. Activity co-<br>coordinator | Mr. Amit Tapkir<br>Mr. R.M.Gurav.                                                                                                                      |  |

Venue: Alandi, Khed, Pune

| Sr. No. | Name of Student          | Class         | Signature   |
|---------|--------------------------|---------------|-------------|
| 0       | Rohl Baheti              | Third year    | Seb >       |
| 115     | Shadab Shaikh            | T.Y. BPharm   | hoxles      |
| iii)    | Sanika Anand Shelar      | TY. B. Phon   | - Sun       |
| 44)     | Vidya Chaudhari          | · T.Y.        | Dadlar.     |
| 5)      | siddhi Chavan            | T.Y.          | Guavan      |
| 6)      | Aditya Kasar             | T.Y.          | Adityak     |
| 75      | Bhumika Bhole            | T.Y.          | Jus         |
| 8)      | Abhishek Bhendurkae      | T.Y.          | A           |
| 9)      | Snighti Phand            | T.Y.          | the         |
| 10.)    | Suivan Phasale.          | T.4.          | Suivant     |
| HJ      | Pranav Jadhav            | 7.9           | Jaski.      |
| 12)     | Graurav Kela             | 7.4           | geeled      |
| 13)     | Sayali Shinde            | す、Y.          | Bayer       |
| 14)     | Swapnay Shedge           | TY            | thedal      |
| 15)     | Rajesh GILIHE            | τ. Υ          | 1618C       |
| 16)     | Aditi Bonde              | TY.           | ABende      |
| 17)     | Harshola Kamthe          | T.Y.          | Bontha      |
| (8)     | people Gunjal            | Try           | toural      |
| 19)     | Kashray Dhamate          | d. J. Borcon  | 1 Holdworld |
| 20      | soutshi palve            | 7.7           | (Sud        |
| 21      | Abhinav thorat           | 7.7           | Ashorut     |
| 22      | Sohan Bharambe           | TY            | asu         |
| 23.     | Omkas Jadhav             | 下下            | Office      |
| 24      | a title and a second     | 1-4.          | Daox.       |
| 25      | Samuesh Kulkonsos OF PHA | Tr. Y.B.Pharm | Hulkwini    |