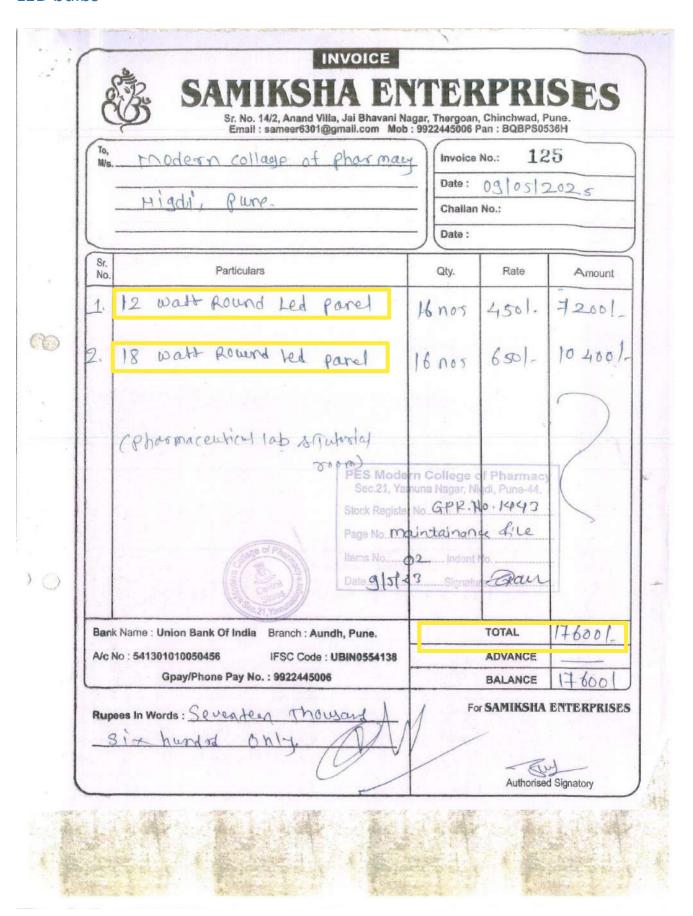

# 1. Alternative sources of energy and energy conservation measures

Solar power plant: The institution has facilities for alternate sources of energy and energy conservation measures like installation of Roof-top Solar Plants of 12 kVA capacity. This project was financially supported by Savitribai Phule Pune University. The energy output of solar panels is utilized for the power requirements for the institute.

#### Solar Panel

Usage of LED Bulbs: LED bulbs are mostly used in campus to save energy. Electric and electronic equipment's are turned off after usage. Over the past few years, the institute management has taken a conscious decision to replace existing lights by LED & CFL sources. LED and CFL bulbs are installed in the institution to conserve electricity and therefore energy. Power output of solar panels is used to supply electricity to LED and CFL bulbs.

# **Energy Efficient Equipment**

Different energy star appliances like Air -conditioner, refrigerators and energy efficient LED smart boards are used in the Institute to conserve energy.