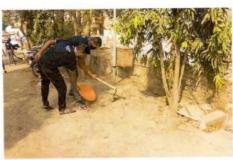

### Alandi River Cleaning Drive 2022-23

**Progressive Education Society's** 

### NOTICE

All the B. Pharm and Pharm. D students of Modern College of Pharmacy, Nigdi, Pune are hereby informed that our college will be organizing Alandi River cleaning drive on 22.06.2022 at Shree Sant Dnyaneshwar Mandir Alandi Maharashtra – 412105. Interested students can give their names to Mr. R. M. Gurav on 20.06.2022. Interested students should compulsorily report to NSS office at 8.15am.

Date:22.06.2022

Time: 10:00 am to 5:00 pm

Venue: Shree Sant Dnyaneshwar Mandir Alandi Maharashtra - 412105.

Note:

Breakfast will be provided by college. Students must carry the ID card for the program.

For more updates follow the official Facebook & Instagram Account of MCOP Nigdi

### NSS REGULAR ACTIVITY REPORT 2022-2023

| 1. | Name of activity               | Alandi River cleaning Drive                                                                                                                            |  |
|----|--------------------------------|--------------------------------------------------------------------------------------------------------------------------------------------------------|--|
| 2. | Date of activity               | 22. 06 .2022                                                                                                                                           |  |
| 3. | Time                           | 10AM -1 PM                                                                                                                                             |  |
| 4. | Total no students participate  | 30                                                                                                                                                     |  |
| 5. | Occasion of activity           | Alandi Yatra                                                                                                                                           |  |
| 6. | Inauguration by                | Mr. Amit Tapkir                                                                                                                                        |  |
| 7. | Place of activity              | Shree Sant Dnyaneshwar Mandir Alandi<br>Maharashtra – 412105.                                                                                          |  |
| 8. | Objectives of activity         | To clean the premises of Alandi. To make the students aware about the clean environments importance near temple premises. To help out temples sweepers |  |
| 9. | Outcome of activity            | Alandi Premises has been free from unwanted dusty materials and students got idea regarding importance of cleaning activity to keep good environment.  |  |
| 1  | 0. Activity co-<br>coordinator | Mr. Amit Tapkir<br>Mr. R.M.Gurav.                                                                                                                      |  |