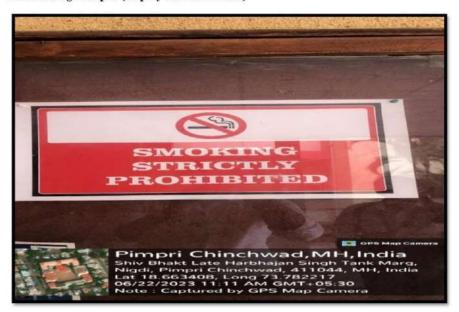

#### No Smoking Campus

Institute is completely free from smoke and tobacco, smoking and chewing of tobacco is strictly prohibited in the college.

Display of Notice (No Smoking Campus Signage)

### No Smoking Campus (display of notice board)