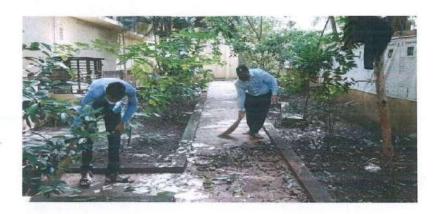

#### Landscaping with trees and plants:

The college has developed a well-maintained medicinal Garden and other tree plantations in the campus to step forward towards green campus. The college campus includes green spaces embellished with several tree species like fruit trees, flowering and decorative plants and trees and plants of medicinal value.

### Landscaping with trees