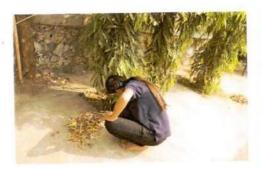

### Alandi River Cleaning Drive 2022-23

**Progressive Education Society's** 

### NOTICE

All the B. Pharm and Pharm. D students of Modern College of Pharmacy, Nigdi, Pune are hereby informed that our college will be organizing Alandi River cleaning drive on 22.06.2022 at Shree Sant Dnyaneshwar Mandir Alandi Maharashtra – 412105. Interested students can give their names to Mr. R. M. Gurav on 20.06.2022. Interested students should compulsorily report to NSS office at 8.15am.

Date:22.06.2022

Time: 10:00 am to 5:00 pm

Venue: Shree Sant Dnyaneshwar Mandir Alandi Maharashtra - 412105.

Note:

Breakfast will be provided by college. Students must carry the ID card for the program.

For more updates follow the official Facebook & Instagram Account of MCOP Nigdi

### NSS REGULAR ACTIVITY REPORT 2022-2023

| 1. | Name of activity               | Alandi River cleaning Drive                                                                                                                            |  |
|----|--------------------------------|--------------------------------------------------------------------------------------------------------------------------------------------------------|--|
| 2. | Date of activity               | 22. 06 .2022                                                                                                                                           |  |
| 3. | Time                           | 10AM -1 PM                                                                                                                                             |  |
| 4. | Total no students participate  | 30                                                                                                                                                     |  |
| 5. | Occasion of activity           | Alandi Yatra                                                                                                                                           |  |
| 6. | Inauguration by                | Mr. Amit Tapkir                                                                                                                                        |  |
| 7. | Place of activity              | Shree Sant Dnyaneshwar Mandir Alandi<br>Maharashtra – 412105.                                                                                          |  |
| 8. | Objectives of activity         | To clean the premises of Alandi. To make the students aware about the clean environments importance near temple premises. To help out temples sweepers |  |
| 9. | Outcome of activity            | Alandi Premises has been free from unwanted dusty materials and students got idea regarding importance of cleaning activity to keep good environment.  |  |
| 1  | 0. Activity co-<br>coordinator | Mr. Amit Tapkir<br>Mr. R.M.Gurav.                                                                                                                      |  |