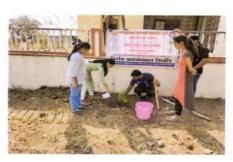

### Alandi River Cleaning Drive 2022-23

**Progressive Education Society's** 

### NOTICE

All the B. Pharm and Pharm. D students of Modern College of Pharmacy, Nigdi, Pune are hereby informed that our college will be organizing Alandi River cleaning drive on 22.06.2022 at Shree Sant Dnyaneshwar Mandir Alandi Maharashtra – 412105. Interested students can give their names to Mr. R. M. Gurav on 20.06.2022. Interested students should compulsorily report to NSS office at 8.15am.

Date:22.06.2022

Time: 10:00 am to 5:00 pm

Venue: Shree Sant Dnyaneshwar Mandir Alandi Maharashtra - 412105.

Note:

Breakfast will be provided by college. Students must carry the ID card for the program.

For more updates follow the official Facebook & Instagram Account of MCOP Nigdi

### NSS REGULAR ACTIVITY REPORT 2022-2023

| 1. | Name of activity               | Alandi River cleaning Drive                                                                                                                            |  |
|----|--------------------------------|--------------------------------------------------------------------------------------------------------------------------------------------------------|--|
| 2. | Date of activity               | 22. 06 .2022                                                                                                                                           |  |
| 3. | Time                           | 10AM -1 PM                                                                                                                                             |  |
| 4. | Total no students participate  | 30                                                                                                                                                     |  |
| 5. | Occasion of activity           | Alandi Yatra                                                                                                                                           |  |
| 6. | Inauguration by                | Mr. Amit Tapkir                                                                                                                                        |  |
| 7. | Place of activity              | Shree Sant Dnyaneshwar Mandir Alandi<br>Maharashtra – 412105.                                                                                          |  |
| 8. | Objectives of activity         | To clean the premises of Alandi. To make the students aware about the clean environments importance near temple premises. To help out temples sweepers |  |
| 9. | Outcome of activity            | Alandi Premises has been free from unwanted dusty materials and students got idea regarding importance of cleaning activity to keep good environment.  |  |
| 1  | 0. Activity co-<br>coordinator | Mr. Amit Tapkir<br>Mr. R.M.Gurav.                                                                                                                      |  |