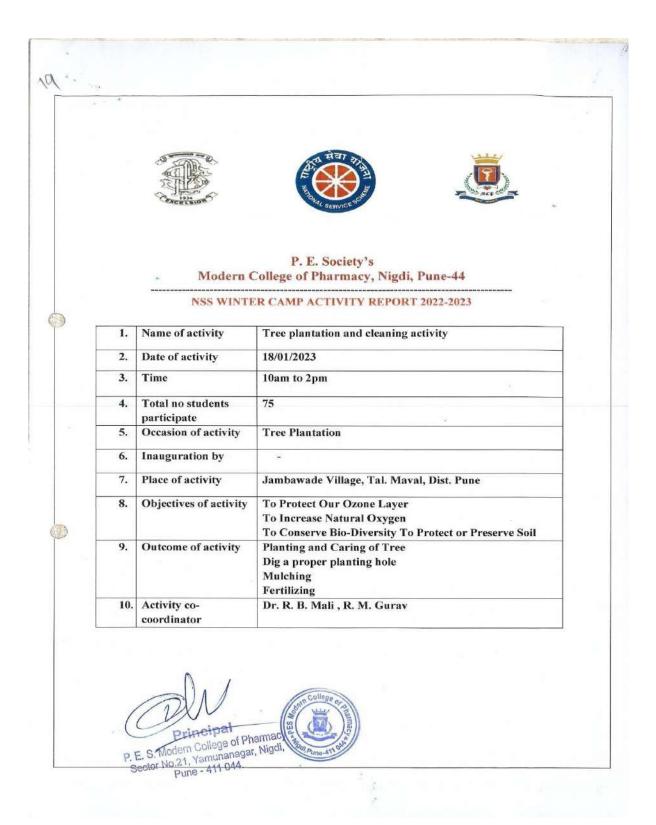

## **ACTIVITY REPORT**

2022-23

### Alandi River Cleaning Drive 2022-23

**Progressive Education Society's** 

### MODERN COLLEGE OF PHARMACY

Accredited by NAAC

Best College Award by Savitribai Phule Pune University

Approved by All India Council for Technical Education, New Delhi, Pharmacy Council of India, New Delhi, Directorate of Technical Education, Mumbai (MS), Permanently Affiliated to Savitribai Phule Pune University, Pune & Approved under Section 2 (f) & 12 (B) of UGC Act, 1956

Section No.21, Yamunanagar, Nigdi, Pune-411 044. (M.S.) Tel.: 020-27661315 Fax: 020-27661314 E-mail: mcopnigdi44@gmail.com Website: www.mcop.org.in

Prof. Dr. P. D. Chaudhari M.Pharm., Ph.D. Principal Prof. Dr. G. R. Ekbote M.S., M.N.A.M.S. Chairman, Business Council

Date: 15/06/2022

### NOTICE

All the B. Pharm and Pharm. D students of Modern College of Pharmacy, Nigdi, Pune are hereby informed that our college will be organizing Alandi River cleaning drive on 22.06.2022 at Shree Sant Dnyaneshwar Mandir Alandi Maharashtra – 412105. Interested students can give their names to Mr. R. M. Gurav on 20.06.2022. Interested students should compulsorily report to NSS office at 8.15am.

Date:22.06.2022

Time: 10:00 am to 5:00 pm

Venue: Shree Sant Dnyaneshwar Mandir Alandi Maharashtra - 412105.

Note:

Breakfast will be provided by college. Students must carry the ID card for the program.

For more updates follow the official Facebook & Instagram Account of MCOP Nigdi

College of Orlege of Orleg

Principal
P. E. Society's
Modern College of Pharmacy
Yamunanagar Sactor No 2\*
Nigdi, Pune-411044

Dr. P. D. Chaudhari Principal

STRIVING TOWARDS EXCELLENCE FOREVER

### P. E. Society's Modern College of Pharmacy, Nigdi, Pune-44

### NSS REGULAR ACTIVITY REPORT 2022-2023

| 1. | Name of activity               | Alandi River cleaning Drive                                                                                                                            |  |
|----|--------------------------------|--------------------------------------------------------------------------------------------------------------------------------------------------------|--|
| 2. | Date of activity               | 22. 06 .2022                                                                                                                                           |  |
| 3. | Time                           | 10AM -1 PM                                                                                                                                             |  |
| 4. | Total no students participate  | 30                                                                                                                                                     |  |
| 5. | Occasion of activity           | Alandi Yatra                                                                                                                                           |  |
| 6. | Inauguration by                | Mr. Amit Tapkir                                                                                                                                        |  |
| 7. | Place of activity              | Shree Sant Dnyaneshwar Mandir Alandi<br>Maharashtra – 412105.                                                                                          |  |
| 8. | Objectives of activity         | To clean the premises of Alandi. To make the students aware about the clean environments importance near temple premises. To help out temples sweepers |  |
| 9. | Outcome of activity            | Alandi Premises has been free from unwanted dusty materials and students got idea regarding importance of cleaning activity to keep good environment.  |  |
| 1  | 0. Activity co-<br>coordinator | Mr. Amit Tapkir<br>Mr. R.M.Gurav.                                                                                                                      |  |