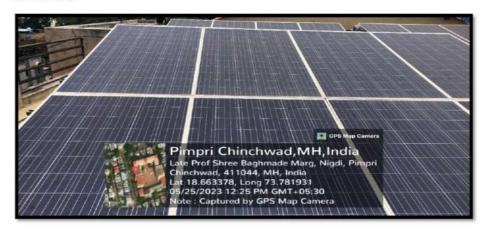

# 1. Alternative sources of energy and energy conservation measures

Solar power plant: The institution has facilities for alternate sources of energy and energy conservation measures like installation of Roof-top Solar Plants of 12 kVA capacity. This project was financially supported by Savitribai Phule Pune University. The energy output of solar panels is utilized for the power requirements for the institute.

### 1 Alternative sources of energy and energy conservation measures

1.Alternative sources of energy and energy conservation measures

Solar Power Plant

**LED Bulb** 

**Energy Efficient Equipment** 