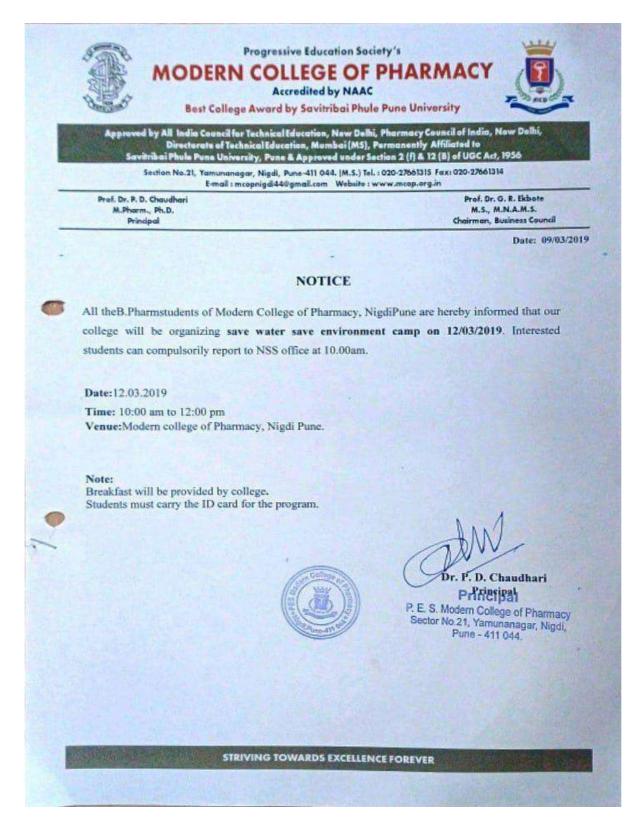

### NOTICE

All the B. Pharm and Pharm. D students of Modern College of Pharmacy, Nigdi, Pune are hereby informed that our college will be organizing Alandi River cleaning drive on 22.06.2022 at Shree Sant Dnyaneshwar Mandir Alandi Maharashtra – 412105. Interested students can give their names to Mr. R. M. Gurav on 20.06.2022. Interested students should compulsorily report to NSS office at 8.15am.

Date:22.06.2022

Time: 10:00 am to 5:00 pm

Venue: Shree Sant Dnyaneshwar Mandir Alandi Maharashtra - 412105.

Note:

Breakfast will be provided by college. Students must carry the ID card for the program.

For more updates follow the official Facebook & Instagram Account of MCOP Nigdi

College of Orlege of Orleg

Principal
P. E. Society's
Modern College of Pharmacy
Yamunanagar Sactor No 2\*
Nigdi, Pune-411044

Dr. P. D. Chaudhari Principal

STRIVING TOWARDS EXCELLENCE FOREVER