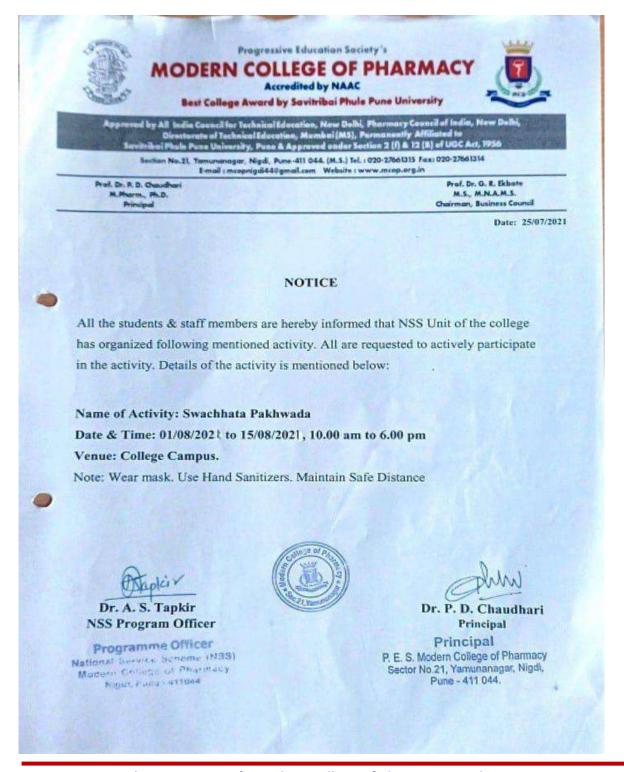

### Index

| Academic       | Sr.no. | Activity                                                          |
|----------------|--------|-------------------------------------------------------------------|
| Year           |        |                                                                   |
| SUMMARY        |        |                                                                   |
| 2022-23        | 1      | Alandi River Cleaning Drive                                       |
|                | 2      | Public Awareness Rally and Swachha Bharat Abhiyaan                |
|                | 3      | Tree Plantation Activity on Bhandara Hills                        |
|                | 4      | Tree Plantation on the occasion of Pharmacist- Day                |
|                | 5      | Tree Plantation and Cleaning Activity (Jambhwade)                 |
|                | 6      | Plastic Collection Drive                                          |
|                |        | Total=6                                                           |
| <u>2021-22</u> | 1      | "Catch the Rain" national level webinar                           |
|                | 2      | <u>University level Nature Conservation Camp</u>                  |
|                | 3      | Mazi Vasundhara Abhiyaan                                          |
|                | 4      | Gram Swachhta Abhiyaan                                            |
|                | 5      | Tree Plantation                                                   |
|                | 6      | Sterilization and microbial waste disposal                        |
|                | 7      | Waste Management                                                  |
|                | 8      | Swachhata Pakhwada                                                |
|                |        | Total=8                                                           |
| <u>2020-21</u> | 1      | Swachha Bharat Abhiyaan- Cleaning Campaign                        |
|                | 2      | <u>Tree Plantation</u>                                            |
|                |        | Total =2                                                          |
| 2019-20        | 1      | World Record Participation: Tree Plantation in the "Palakhi Marg" |
|                | 2      | Swachha Wari-Swastha Wari- Nirmal Wari-Harit Wari                 |
|                | 3      | Save Water (Ganesh idols donation and Nirmalya collection         |
|                |        | activity)                                                         |