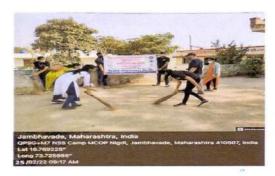

### Index

| Academic       | Sr.no. | Activity                                                          |
|----------------|--------|-------------------------------------------------------------------|
| Year           |        |                                                                   |
| SUMMARY        |        |                                                                   |
| 2022-23        | 1      | Alandi River Cleaning Drive                                       |
|                | 2      | Public Awareness Rally and Swachha Bharat Abhiyaan                |
|                | 3      | Tree Plantation Activity on Bhandara Hills                        |
|                | 4      | Tree Plantation on the occasion of Pharmacist- Day                |
|                | 5      | Tree Plantation and Cleaning Activity (Jambhwade)                 |
|                | 6      | Plastic Collection Drive                                          |
|                |        | Total=6                                                           |
| <u>2021-22</u> | 1      | "Catch the Rain" national level webinar                           |
|                | 2      | <u>University level Nature Conservation Camp</u>                  |
|                | 3      | Mazi Vasundhara Abhiyaan                                          |
|                | 4      | Gram Swachhta Abhiyaan                                            |
|                | 5      | Tree Plantation                                                   |
|                | 6      | Sterilization and microbial waste disposal                        |
|                | 7      | Waste Management                                                  |
|                | 8      | Swachhata Pakhwada                                                |
|                |        | Total=8                                                           |
| <u>2020-21</u> | 1      | Swachha Bharat Abhiyaan- Cleaning Campaign                        |
|                | 2      | <u>Tree Plantation</u>                                            |
|                |        | Total =2                                                          |
| 2019-20        | 1      | World Record Participation: Tree Plantation in the "Palakhi Marg" |
|                | 2      | Swachha Wari-Swastha Wari- Nirmal Wari-Harit Wari                 |
|                | 3      | Save Water (Ganesh idols donation and Nirmalya collection         |
|                |        | activity)                                                         |

#### Index

| Academic | Sr.no. | Activity                                                                     |  |
|----------|--------|------------------------------------------------------------------------------|--|
| Year     | ear    |                                                                              |  |
| 2022-23  | 1      | Alandi River Cleaning Drive                                                  |  |
|          | 2      | Public Awareness Rally and swachha Bharat Abhiyaan                           |  |
|          | 1000   |                                                                              |  |
|          | 3      | Tree Plantation Activity on Bhandara Hills                                   |  |
|          | 4      | Tree Plantation on the occasion of Pharmacist-Day                            |  |
|          | 5      | Tree Plantation and Cleaning Activity (Jambhwade)                            |  |
|          | 6      | Plastic Collection Drive                                                     |  |
|          |        | Total=                                                                       |  |
| 2021-22  | 1      | "Catch the Rain" national level webinar                                      |  |
|          | 2      | University level Nature Conservation Camp                                    |  |
|          | 3      | Mazi Vasundhara Abhiyaan                                                     |  |
|          | 4      | Gram Swachhta Abhiyaan                                                       |  |
|          | 5      | Tree Plantation                                                              |  |
|          | 6      | Sterilization and microbial waste disposal                                   |  |
|          | 7      | Waste Management                                                             |  |
|          | 8      | Swachhata Pakhwada                                                           |  |
|          |        | Total=8                                                                      |  |
| 2020-21  | 1      | Swachha Bharat Abhiyaan- Cleaning Campaign                                   |  |
|          | 2      | Tree Plantation                                                              |  |
|          | -2     | Total =2                                                                     |  |
| 2019-20  | 1      | World Record Participation: Tree Plantation in the "Palakh                   |  |
|          | _      | Marg"                                                                        |  |
|          | 3      | Swachha Wari-Swastha Wari-Nirmal Wari-Harit Wari                             |  |
|          | 3      | Save Water (Ganesh idols donation and Nirmalya collection activity)          |  |
|          | 4      | Swachh Bharat Abhiyan Cleaning Campaign (Morya Gosavi                        |  |
|          |        | temple)                                                                      |  |
|          | 5      | Sinhagad Fort Cleaning Camp                                                  |  |
|          | 6      | NSS Camp Clean India Awareness Rally                                         |  |
|          | 7      | Gram Swachhta Abhiyaan                                                       |  |
|          | 8      | Tree Plantation                                                              |  |
|          | 9      | Swachhta Pakhawada                                                           |  |
|          | 10     | Tree Plantation                                                              |  |
|          |        | Total = 10                                                                   |  |
| 2018-19  | 1      | Gram Swachhata Abhiyaan                                                      |  |
|          | 2      | Plastic Free India, Samartha Bharat Abhiyaan                                 |  |
|          | 3      | Street Play - Swachha Bharat                                                 |  |
|          | 4      | Save Water Save Environment                                                  |  |
|          | 5      | Tree Plantation                                                              |  |
| College  |        | Total=5                                                                      |  |
| Se were  |        | Total no. of activities=35                                                   |  |
| Es (E)   | macy*  | PE Society's                                                                 |  |
| 130      | //     | Modern College of Pharmacy Yamunanagar Sactor No 2" Yamunanagar Sactor No 2" |  |