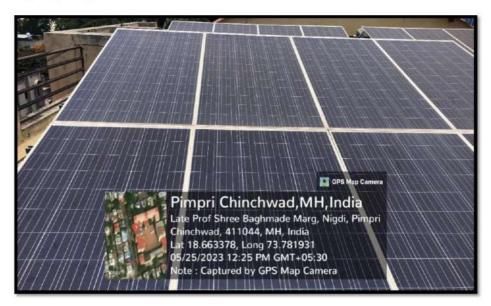

# 1. Alternative sources of energy and energy conservation measures

Solar power plant: The institution has facilities for alternate sources of energy and energy conservation measures like installation of Roof-top Solar Plants of 12 kVA capacity. This project was financially supported by Savitribai Phule Pune University. The energy output of solar panels is utilized for the power requirements for the institute.

#### Solar Panel

Usage of LED Bulbs: LED bulbs are mostly used in campus to save energy. Electric and electronic equipment's are turned off after usage. Over the past few years, the institute management has taken a conscious decision to replace existing lights by LED & CFL sources. LED and CFL bulbs are installed in the institution to conserve electricity and therefore energy. Power output of solar panels is used to supply electricity to LED and CFL bulbs.