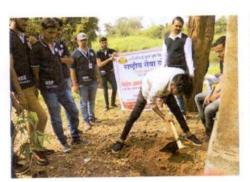

## **ACTIVITY REPORT**

2022-23

### Alandi River Cleaning Drive 2022-23

**Progressive Education Society's** 

### NOTICE

All the B. Pharm and Pharm. D students of Modern College of Pharmacy, Nigdi, Pune are hereby informed that our college will be organizing Alandi River cleaning drive on 22.06.2022 at Shree Sant Dnyaneshwar Mandir Alandi Maharashtra – 412105. Interested students can give their names to Mr. R. M. Gurav on 20.06.2022. Interested students should compulsorily report to NSS office at 8.15am.

Date:22.06.2022

Time: 10:00 am to 5:00 pm

Venue: Shree Sant Dnyaneshwar Mandir Alandi Maharashtra - 412105.

Note:

Breakfast will be provided by college. Students must carry the ID card for the program.

For more updates follow the official Facebook & Instagram Account of MCOP Nigdi

### NSS REGULAR ACTIVITY REPORT 2022-2023

| 1. | Name of activity               | Alandi River cleaning Drive                                                                                                                            |  |
|----|--------------------------------|--------------------------------------------------------------------------------------------------------------------------------------------------------|--|
| 2. | Date of activity               | 22. 06 .2022                                                                                                                                           |  |
| 3. | Time                           | 10AM -1 PM                                                                                                                                             |  |
| 4. | Total no students participate  | 30                                                                                                                                                     |  |
| 5. | Occasion of activity           | Alandi Yatra                                                                                                                                           |  |
| 6. | Inauguration by                | Mr. Amit Tapkir                                                                                                                                        |  |
| 7. | Place of activity              | Shree Sant Dnyaneshwar Mandir Alandi<br>Maharashtra – 412105.                                                                                          |  |
| 8. | Objectives of activity         | To clean the premises of Alandi. To make the students aware about the clean environments importance near temple premises. To help out temples sweepers |  |
| 9. | Outcome of activity            | Alandi Premises has been free from unwanted dusty materials and students got idea regarding importance of cleaning activity to keep good environment.  |  |
| 1  | 0. Activity co-<br>coordinator | Mr. Amit Tapkir<br>Mr. R.M.Gurav.                                                                                                                      |  |