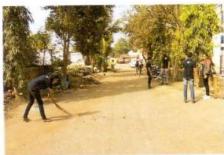

### Alandi River Cleaning Drive 2022-23

**Progressive Education Society's** 

### NOTICE

All the B. Pharm and Pharm. D students of Modern College of Pharmacy, Nigdi, Pune are hereby informed that our college will be organizing Alandi River cleaning drive on 22.06.2022 at Shree Sant Dnyaneshwar Mandir Alandi Maharashtra – 412105. Interested students can give their names to Mr. R. M. Gurav on 20.06.2022. Interested students should compulsorily report to NSS office at 8.15am.

### NSS REGULAR ACTIVITY REPORT 2022-2023

| 1. | Name of activity               | Alandi River cleaning Drive                                                                                                                            |  |
|----|--------------------------------|--------------------------------------------------------------------------------------------------------------------------------------------------------|--|
| 2. | Date of activity               | 22. 06 .2022                                                                                                                                           |  |
| 3. | Time                           | 10AM -1 PM                                                                                                                                             |  |
| 4. | Total no students participate  | 30                                                                                                                                                     |  |
| 5. | Occasion of activity           | Alandi Yatra                                                                                                                                           |  |
| 6. | Inauguration by                | Mr. Amit Tapkir                                                                                                                                        |  |
| 7. | Place of activity              | Shree Sant Dnyaneshwar Mandir Alandi<br>Maharashtra – 412105.                                                                                          |  |
| 8. | Objectives of activity         | To clean the premises of Alandi. To make the students aware about the clean environments importance near temple premises. To help out temples sweepers |  |
| 9. | Outcome of activity            | Alandi Premises has been free from unwanted dusty materials and students got idea regarding importance of cleaning activity to keep good environment.  |  |
| 1  | 0. Activity co-<br>coordinator | Mr. Amit Tapkir<br>Mr. R.M.Gurav.                                                                                                                      |  |