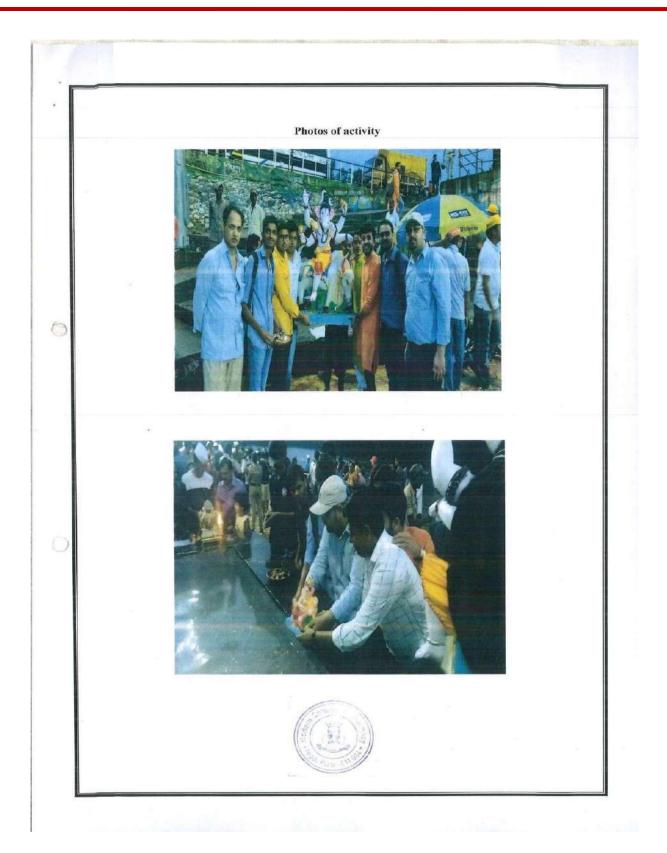

Programme Officer** 







# Save water (Ganesh idols donation and Nirmalya collection activity) 2019-20

P. E. Society's Modern College of Pharmacy, Nigdi, Pune-44

Date: 03/09/2019

#### NOTICE

All the NSS Volunteers are hereby informed that NSS Unit of the college has organised "Donation of the Ganpati Bappa Idols" activity on 06.09.2019. All are requested to actively participate in the activity.

Note:

Volunteers will collect the Ganpati Bappa Idols instead of immersing Ganesh idols into the rivers to prevent water pollution: Swachh Bharat abhiyan.

Dr. A. S. Tapkir NSS Program Officer College of Vision International College of Vision Internationa

Dr. P. D. Chaudhari Principal

Principal
P. E. S. Modern College of Pharmacy
Sector No.21, Yamunanagar, Nigdi,
Pune - 411 044.





























# P. E. Society's MODERN COLLEGE OF PHARMACY, NIGDI, PUNE-44 NSS REGULAR ATTENDANCE 2019-2020

Name Of Activity: Donation the Ganpati bappa idols

Date of Activity: 06.09.2019

| Sr. No | Name of Student                | Sign       |
|--------|--------------------------------|------------|
| 1.     | Shrusti Tiwati                 | STIWNEI    |
| 2.     | swapnil Dhobe                  | Bhobe      |
| 3.     | Shalkh Sufiyan                 | 55haikh    |
| 4.     | Onkar Aher                     | Onkat      |
| 5.     | Onkar Phole                    | Thebe      |
| 6.     | Youlsh Girwani                 | 7. Ghu.    |
| 7.     | Rushi kale                     | Frohi Kale |
| 8.     | Rutyja Thorat                  | Thorat.    |
| 9.     | Abhishek Nimmniwar