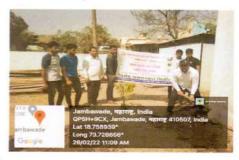

### Index

| Academic       | Sr.no. | Activity                                                          |
|----------------|--------|-------------------------------------------------------------------|
| Year           |        |                                                                   |
| SUMMARY        |        |                                                                   |
| 2022-23        | 1      | Alandi River Cleaning Drive                                       |
|                | 2      | Public Awareness Rally and Swachha Bharat Abhiyaan                |
|                | 3      | Tree Plantation Activity on Bhandara Hills                        |
|                | 4      | Tree Plantation on the occasion of Pharmacist- Day                |
|                | 5      | Tree Plantation and Cleaning Activity (Jambhwade)                 |
|                | 6      | Plastic Collection Drive                                          |
|                |        | Total=6                                                           |
| <u>2021-22</u> | 1      | "Catch the Rain" national level webinar                           |
|                | 2      | <u>University level Nature Conservation Camp</u>                  |
|                | 3      | Mazi Vasundhara Abhiyaan                                          |
|                | 4      | Gram Swachhta Abhiyaan                                            |
|                | 5      | Tree Plantation                                                   |
|                | 6      | Sterilization and microbial waste disposal                        |
|                | 7      | Waste Management                                                  |
|                | 8      | Swachhata Pakhwada                                                |
|                |        | Total=8                                                           |
| <u>2020-21</u> | 1      | Swachha Bharat Abhiyaan- Cleaning Campaign                        |
|                | 2      | <u>Tree Plantation</u>                                            |
|                |        | Total =2                                                          |
| 2019-20        | 1      | World Record Participation: Tree Plantation in the "Palakhi Marg" |
|                | 2      | Swachha Wari-Swastha Wari- Nirmal Wari-Harit Wari                 |
|                | 3      | Save Water (Ganesh idols donation and Nirmalya collection         |
|                |        | activity)                                                         |

### **SUMMARY**

#### Index

| Academic | Sr.no. | Activity                                                                     |  |
|----------|--------|------------------------------------------------------------------------------|--|
| Year     | ear    |                                                                              |  |
| 2022-23  | 1      | Alandi River Cleaning Drive                                                  |  |
|          | 2      | Public Awareness Rally and swachha Bharat Abhiyaan                           |  |
|          | 1000   |                                                                              |  |
|          | 3      | Tree Plantation Activity on Bhandara Hills                                   |  |
|          | 4      | Tree Plantation on the occasion of Pharmacist-Day                            |  |
|          | 5      | Tree Plantation and Cleaning Activity (Jambhwade)                            |  |
|          | 6      | Plastic Collection Drive                                                     |  |
|          |        | Total=                                                                       |  |
| 2021-22  | 1      | "Catch the Rain" national level webinar                                      |  |
|          | 2      | University level Nature Conservation Camp                                    |  |
|          | 3      | Mazi Vasundhara Abhiyaan                                                     |  |
|          | 4      | Gram Swachhta Abhiyaan                                                       |  |
|          | 5      | Tree Plantation                                                              |  |
|          | 6      | Sterilization and microbial waste disposal                                   |  |
|          | 7      | Waste Management                                                             |  |
|          | 8      | Swachhata Pakhwada                                                           |  |
|          |        | Total=8                                                                      |  |
| 2020-21  | 1      | Swachha Bharat Abhiyaan- Cleaning Campaign                                   |  |
|          | 2      | Tree Plantation                                                              |  |
|          | -2     | Total =2                                                                     |  |
| 2019-20  | 1      | World Record Participation: Tree Plantation in the "Palakh                   |  |
|          | _      | Marg"                                                                        |  |
|          | 3      | Swachha Wari-Swastha Wari-Nirmal Wari-Harit Wari                             |  |
|          | 3      | Save Water (Ganesh idols donation and Nirmalya collection activity)          |  |
|          | 4      | Swachh Bharat Abhiyan Cleaning Campaign (Morya Gosavi                        |  |
|          |        | temple)                                                                      |  |
|          | 5      | Sinhagad Fort Cleaning Camp                                                  |  |
|          | 6      | NSS Camp Clean India Awareness Rally                                         |  |
|          | 7      | Gram Swachhta Abhiyaan                                                       |  |
|          | 8      | Tree Plantation                                                              |  |
|          | 9      | Swachhta Pakhawada                                                           |  |
|          | 10     | Tree Plantation                                                              |  |
|          |        | Total = 10                                                                   |  |
| 2018-19  | 1      | Gram Swachhata Abhiyaan                                                      |  |
|          | 2      | Plastic Free India, Samartha Bharat Abhiyaan                                 |  |
|          | 3      | Street Play - Swachha Bharat                                                 |  |
|          | 4      | Save Water Save Environment                                                  |  |
|          | 5      | Tree Plantation                                                              |  |
| College  |        | Total=5                                                                      |  |
| Se were  |        | Total no. of activities=35                                                   |  |
| Es (E)   | macy*  | PE Society's                                                                 |  |
| 130      | //     | Modern College of Pharmacy Yamunanagar Sactor No 2" Yamunanagar Sactor No 2" |  |