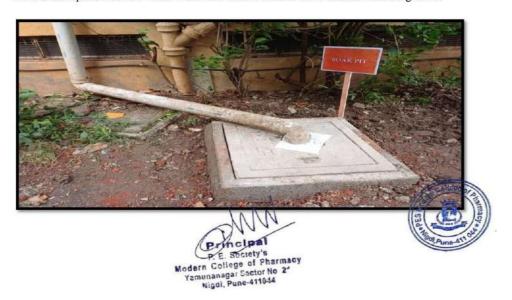

#### Liquid Waste Managenment:

**Soak Pit:** Waste water generated during the practicals in chemistry laboratory is discharged into specially designed soak pit. Soak pit contains porous layers of bricks, graded stones, sand that helps to treat the waste water and allows treated water to soak into the ground.