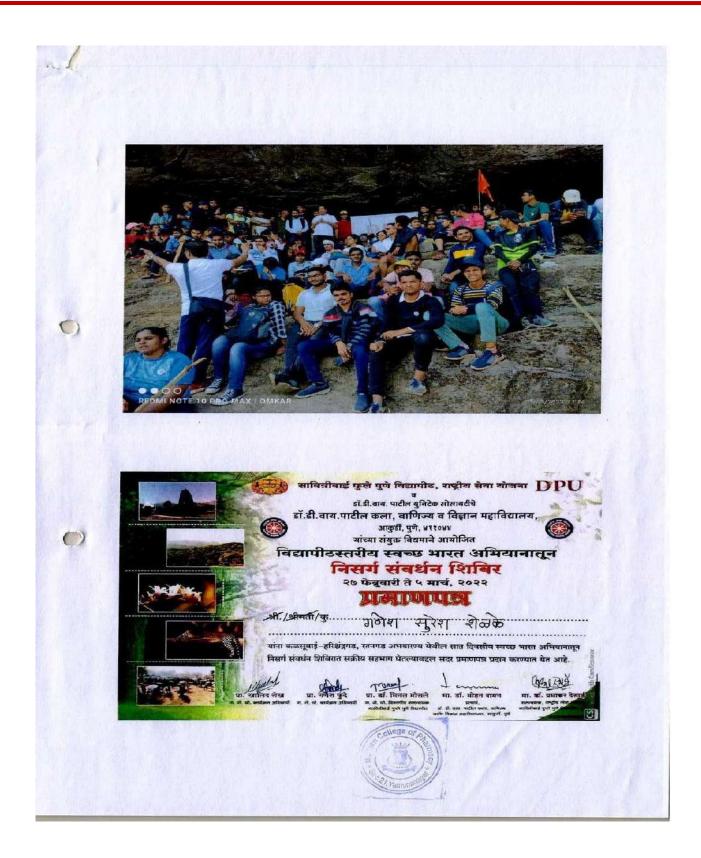

|  |
| 8. | Objectives of activity                    | Awareness about Nature     To take part in nature conservation     Nature Empowerment                                                                          |  |
| 9. | Outcome of activity                       | <ul> <li>Participant learn about social values and activities<br/>related to nature conservation, development, exchange<br/>of culture and humanity</li> </ul> |  |
| 10 | Activity co-coordinator                   | Dr. A. S. Tapkir<br>Prof. R. M. Gurav                                                                                                                          |  |













## Mazi Vasundhara Abhiyaan 2021-22



















# NSS Camp- Gram Swachhta Abhiyaan 2021-22



#### Progressive Education Society's

## MODERN COLLEGE OF PHARMACY

Accredited by NAAC

Best College Award by Savitribai Phule Pune University



Approved by All India Council for Technical Education, New Delhi, Pharmacy Council of India, New Delhi, Directorate of Technical Education, Mumbai (MS), Permanently Affiliated to Savitribai Phule Pune University, Pune & Approved under Section 2 (f) & 12 (8) of UGC Act, 1956

Section No.21, Yamunanagar, Nigdi, Pune-411 044. (M.S.) Tel.: 020-27661315 Fax: 020-27661314

E-mail: mcopnigdi44@gmail.com Website: www.mcop.org.in

Prof. Dr. P. D. Chaudhari M.Pharm., Ph.D. Principal

Prof. Dr. G. R. Ekbote M.S., M.N.A.M.S. Chairman, Business Council