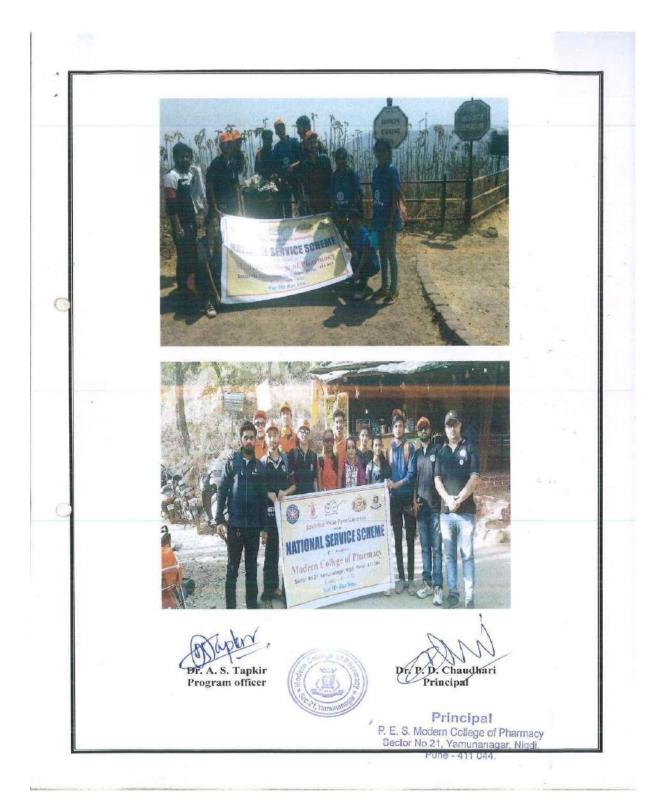

The National Service Scheme (NSS) Unit of Modern college of Pharmacy has been established during the academic year 2003-04. The college continuously strives for serving the community by frequently conducting various health camps and awareness programmes under National Service Scheme (NSS). In collaboration with University of Pune and Lions Club, health camps were successfully conducted in Shirgaon, Markal, Shivane, Bhose, Nimgaon, Kanhe and many other villages around Pune city.

The NSS unit of this college was headed by Prof A. A. Phatak from 2003 to 2006 and then Prof. U. C. Galgatte from 2006 to 2008, Dr. V. V. Chopade from 2016 to 2015 and Dr. A. S. Tapkir from 2016 to till date. The objectives set by his college.

however are in line with the objectives stated by department of youth and sports affairs ministry Govt. of India. The National Services Scheme unit of this college aims at bringing holistic development of the youth and utilization of youth services to mitigate the social obligation in general