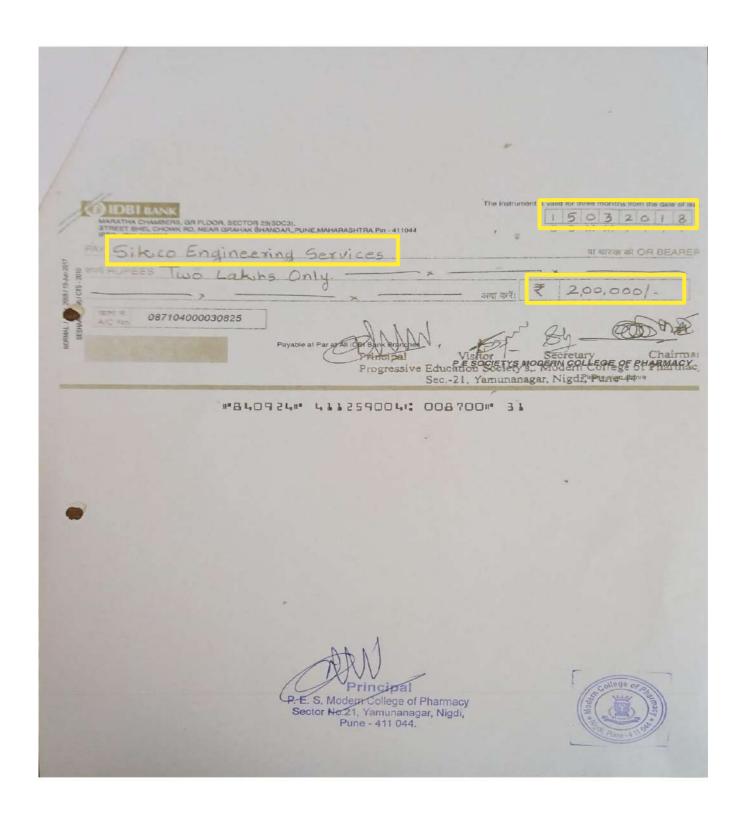

# 1. Alternative sources of energy and energy conservation measures

Solar power plant: The institution has facilities for alternate sources of energy and energy conservation measures like installation of Roof-top Solar Plants of 12 kVA capacity. This project was financially supported by Savitribai Phule Pune University. The energy output of solar panels is utilized for the power requirements for the institute.

#### Solar Panel

Usage of LED Bulbs: LED bulbs are mostly used in campus to save energy. Electric and electronic equipment's are turned off after usage. Over the past few years, the institute management has taken a conscious decision to replace existing lights by LED & CFL sources. LED and CFL bulbs are installed in the institution to conserve electricity and therefore energy. Power output of solar panels is used to supply electricity to LED and CFL bulbs.