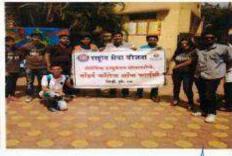

### Alandi River Cleaning Drive 2022-23

**Progressive Education Society's** 

### NOTICE

All the B. Pharm and Pharm. D students of Modern College of Pharmacy, Nigdi, Pune are hereby informed that our college will be organizing Alandi River cleaning drive on 22.06.2022 at Shree Sant Dnyaneshwar Mandir Alandi Maharashtra – 412105. Interested students can give their names to Mr. R. M. Gurav on 20.06.2022. Interested students should compulsorily report to NSS office at 8.15am.

Date:22.06.2022

Time: 10:00 am to 5:00 pm

Venue: Shree Sant Dnyaneshwar Mandir Alandi Maharashtra - 412105.

Note:

Breakfast will be provided by college. Students must carry the ID card for the program.

For more updates follow the official Facebook & Instagram Account of MCOP Nigdi

### NSS REGULAR ACTIVITY REPORT 2022-2023

| 1. | Name of activity               | Alandi River cleaning Drive                                                                                                                            |  |
|----|--------------------------------|--------------------------------------------------------------------------------------------------------------------------------------------------------|--|
| 2. | Date of activity               | 22. 06 .2022                                                                                                                                           |  |
| 3. | Time                           | 10AM -1 PM                                                                                                                                             |  |
| 4. | Total no students participate  | 30                                                                                                                                                     |  |
| 5. | Occasion of activity           | Alandi Yatra                                                                                                                                           |  |
| 6. | Inauguration by                | Mr. Amit Tapkir                                                                                                                                        |  |
| 7. | Place of activity              | Shree Sant Dnyaneshwar Mandir Alandi<br>Maharashtra – 412105.                                                                                          |  |
| 8. | Objectives of activity         | To clean the premises of Alandi. To make the students aware about the clean environments importance near temple premises. To help out temples sweepers |  |
| 9. | Outcome of activity            | Alandi Premises has been free from unwanted dusty materials and students got idea regarding importance of cleaning activity to keep good environment.  |  |
| 1  | 0. Activity co-<br>coordinator | Mr. Amit Tapkir<br>Mr. R.M.Gurav.                                                                                                                      |  |