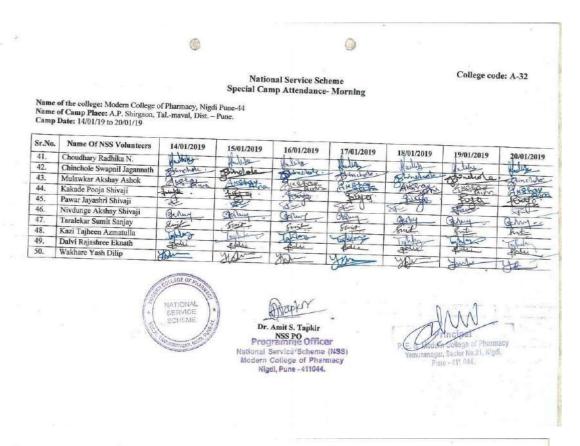

Venue: Alandi, Khed, Pune

| Sr. No. | Name of Student          | Class         | Signature   |
|---------|--------------------------|---------------|-------------|
| 0       | Rohl Baheti              | Third year    | Seb >       |
| 115     | Shadab Shaikh            | T.Y. BPharm   | hoxles      |
| iii)    | Sanika Anand Shelar      | TY. B. Phon   | - Sun       |
| 44)     | Vidya Chaudhari          | · T.Y.        | Dadlar.     |
| 5)      | siddhi Chavan            | T.Y.          | Guavan      |
| 6)      | Aditya Kasar             | T.Y.          | Adityak     |
| 75      | Bhumika Bhole            | T.Y.          | Jus         |
| 8)      | Abhishek Bhendurkae      | T.Y.          | A           |
| 9)      | Snighti Phand            | T.Y.          | the         |
| 10.)    | Suivan Phasale.          | T.4.          | Suivant     |
| HJ      | Pranav Jadhav            | 7.9           | Jaski.      |
| 12)     | Graurav Kela             | 7.4           | geeled      |
| 13)     | Sayali Shinde            | す、Y.          | Bayer       |
| 14)     | Swapnay Shedge           | TY            | thedal      |
| 15)     | Rajesh GILIHE            | τ. Υ          | 1618C       |
| 16)     | Aditi Bonde              | TY.           | ABende      |
| 17)     | Harshola Kamthe          | T.Y.          | Bontha      |
| (8)     | people Gunjal            | Try           | toural      |
| 19)     | Kashray Dhamate          | d. J. Borcon  | 1 Holdworld |
| 20      | soutshi palve            | 7.7           | (Sud        |
| 21      | Abhinav thorat           | 7.7           | Ashorut     |
| 22      | Sohan Bharambe           | TY            | asu         |
| 23.     | Omkas Jadhav             | 下下            | Office      |
| 24      | a title and a second     | 1-4.          | Daox.       |
| 25      | Samuesh Kulkonsos OF PHA | Tr. Y.B.Pharm | Hulkwini    |