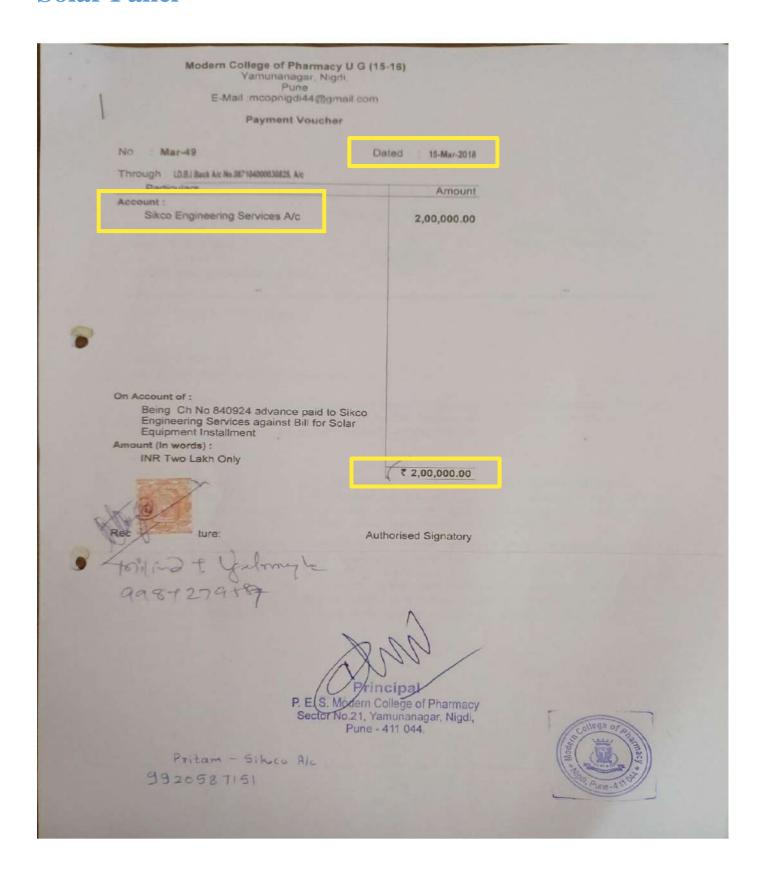

# 1. Alternative sources of energy and energy conservation measures

Solar power plant: The institution has facilities for alternate sources of energy and energy conservation measures like installation of Roof-top Solar Plants of 12 kVA capacity. This project was financially supported by Savitribai Phule Pune University. The energy output of solar panels is utilized for the power requirements for the institute.

#### Solar Panel

Usage of LED Bulbs: LED bulbs are mostly used in campus to save energy. Electric and electronic equipment's are turned off after usage. Over the past few years, the institute management has taken a conscious decision to replace existing lights by LED & CFL sources. LED and CFL bulbs are installed in the institution to conserve electricity and therefore energy. Power output of solar panels is used to supply electricity to LED and CFL bulbs.