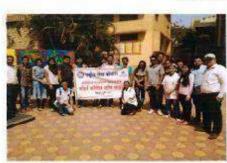

### Alandi River Cleaning Drive 2022-23

**Progressive Education Society's** 

### NOTICE

All the B. Pharm and Pharm. D students of Modern College of Pharmacy, Nigdi, Pune are hereby informed that our college will be organizing Alandi River cleaning drive on 22.06.2022 at Shree Sant Dnyaneshwar Mandir Alandi Maharashtra – 412105. Interested students can give their names to Mr. R. M. Gurav on 20.06.2022. Interested students should compulsorily report to NSS office at 8.15am.

Date:22.06.2022

Time: 10:00 am to 5:00 pm

Venue: Shree Sant Dnyaneshwar Mandir Alandi Maharashtra - 412105.

Note:

Breakfast will be provided by college. Students must carry the ID card for the program.

For more updates follow the official Facebook & Instagram Account of MCOP Nigdi

### NSS REGULAR ACTIVITY REPORT 2022-2023

| 1. | Name of activity               | Alandi River cleaning Drive                                                                                                                            |  |
|----|--------------------------------|--------------------------------------------------------------------------------------------------------------------------------------------------------|--|
| 2. | Date of activity               | 22. 06 .2022                                                                                                                                           |  |
| 3. | Time                           | 10AM -1 PM                                                                                                                                             |  |
| 4. | Total no students participate  | 30                                                                                                                                                     |  |
| 5. | Occasion of activity           | Alandi Yatra                                                                                                                                           |  |
| 6. | Inauguration by                | Mr. Amit Tapkir                                                                                                                                        |  |
| 7. | Place of activity              | Shree Sant Dnyaneshwar Mandir Alandi<br>Maharashtra – 412105.                                                                                          |  |
| 8. | Objectives of activity         | To clean the premises of Alandi. To make the students aware about the clean environments importance near temple premises. To help out temples sweepers |  |
| 9. | Outcome of activity            | Alandi Premises has been free from unwanted dusty materials and students got idea regarding importance of cleaning activity to keep good environment.  |  |
| 1  | 0. Activity co-<br>coordinator | Mr. Amit Tapkir<br>Mr. R.M.Gurav.                                                                                                                      |  |