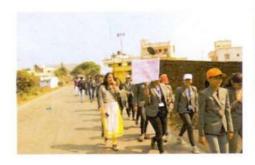

### Alandi River Cleaning Drive 2022-23

**Progressive Education Society's** 

### NOTICE

All the B. Pharm and Pharm. D students of Modern College of Pharmacy, Nigdi, Pune are hereby informed that our college will be organizing Alandi River cleaning drive on 22.06.2022 at Shree Sant Dnyaneshwar Mandir Alandi Maharashtra – 412105. Interested students can give their names to Mr. R. M. Gurav on 20.06.2022. Interested students should compulsorily report to NSS office at 8.15am.

Date:22.06.2022

Time: 10:00 am to 5:00 pm

Venue: Shree Sant Dnyaneshwar Mandir Alandi Maharashtra - 412105.

Note:

Breakfast will be provided by college. Students must carry the ID card for the program.

For more updates follow the official Facebook & Instagram Account of MCOP Nigdi

### NSS REGULAR ACTIVITY REPORT 2022-2023

| 1. | Name of activity               | Alandi River cleaning Drive                                                                                                                            |  |
|----|--------------------------------|--------------------------------------------------------------------------------------------------------------------------------------------------------|--|
| 2. | Date of activity               | 22. 06 .2022                                                                                                                                           |  |
| 3. | Time                           | 10AM -1 PM                                                                                                                                             |  |
| 4. | Total no students participate  | 30                                                                                                                                                     |  |
| 5. | Occasion of activity           | Alandi Yatra                                                                                                                                           |  |
| 6. | Inauguration by                | Mr. Amit Tapkir                                                                                                                                        |  |
| 7. | Place of activity              | Shree Sant Dnyaneshwar Mandir Alandi<br>Maharashtra – 412105.                                                                                          |  |
| 8. | Objectives of activity         | To clean the premises of Alandi. To make the students aware about the clean environments importance near temple premises. To help out temples sweepers |  |
| 9. | Outcome of activity            | Alandi Premises has been free from unwanted dusty materials and students got idea regarding importance of cleaning activity to keep good environment.  |  |
| 1  | 0. Activity co-<br>coordinator | Mr. Amit Tapkir<br>Mr. R.M.Gurav.                                                                                                                      |  |