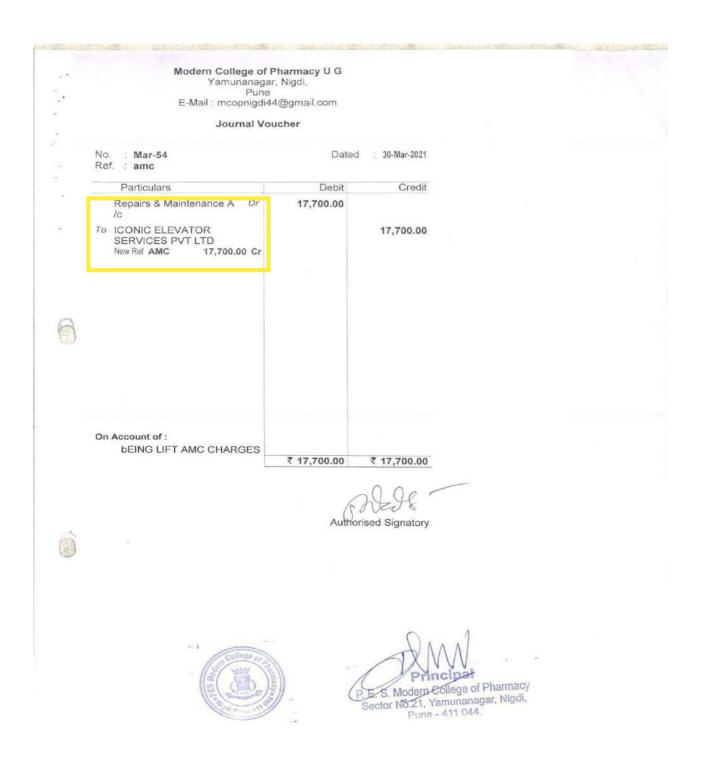

|           |
| On Account of :                                                      |           |           |
| bEINGREWINDING                                                       |           |           |
| CHARGES 5 HP AND<br>MOTOR BUSHING BESIC                              |           |           |
| AMOUNT IS 17000/- GST<br>AMT 3060/- TOTAL BILL                       |           |           |
| AMT 20060/                                                           |           |           |

**Authorised Signatory** 

₹ 20,060.00

₹ 20,060.00

College O/A

P. E. S. Modern College of Pharmacy Sector No.21, Yamunanagar, Nigdi, Pune - 411 044.





# Lift Maintenance (Proform Invoice ) 2021-22







# Lift Maintenance Bill (2021-22) Payment Advice







# Lift Maintenance-Bill 2021-22







# Lift Maintenance Bill (2021-22)







# Lift Maintenance (Tax Invoice) 2021-22







# Lift maintenance (Tax Invoice) 2021-22



Pune - 411 044.





# Lift maintenance- Payment Advice (2021-2022)

### Modern College of Pharmacy U G

Yamunanagar, Nigdi, Pune E-Mail : mcopnigdi44@gmail.com

#### **Payment Advice**

M/s. ICONIC ELEVATOR SERVICES PVT LTD

Date: 13-May-2022

Maharashtra -

Dear Sir/Madam,

Please find below the payment details.

|                  | P                              | ayment Details   |            |            |
|------------------|--------------------------------|------------------|------------|------------|
| Payment Mode     | Instrument Details             | Issued Fi        | rom        | Amount     |
| Electronic DD/PO | No.: 454820<br>Dt: 11-May-