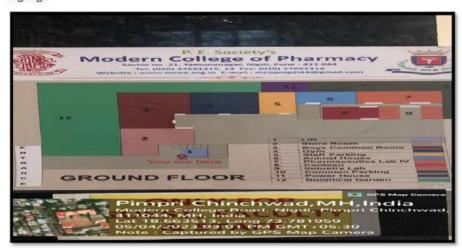

### Provision for the Assistance

The maps and sign boards are displayed on every floor of the institute to make the passage of the visitors and students easy and convenient. The institution has made the provision of the enquiry and information for the human assistance to the students and visitors.

Ganeshkhind, Pune-411 007 Ref.No.Exam/Co-ord/ 1519 Date: 30/10/2015

Dr. Ashok Chavan Controller of Examinations

The maps and sign boards are also displayed on every floor of the institute to make the passage of the visitors and students easy and convenient. The institution has made the provision of the enquiry and information for the human assistance to the students and visitors.