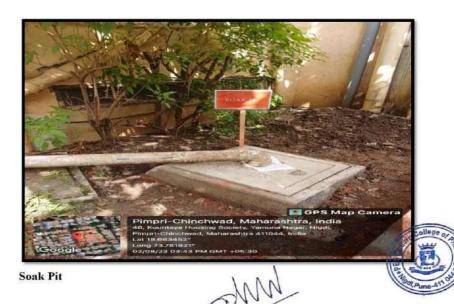

#### Liquid Waste Managenment:

**Soak Pit:** Waste water generated during the practicals in chemistry laboratory is discharged into specially designed soak pit. Soak pit contains porous layers of bricks, graded stones, sand that helps to treat the waste water and allows treated water to soak into the ground.