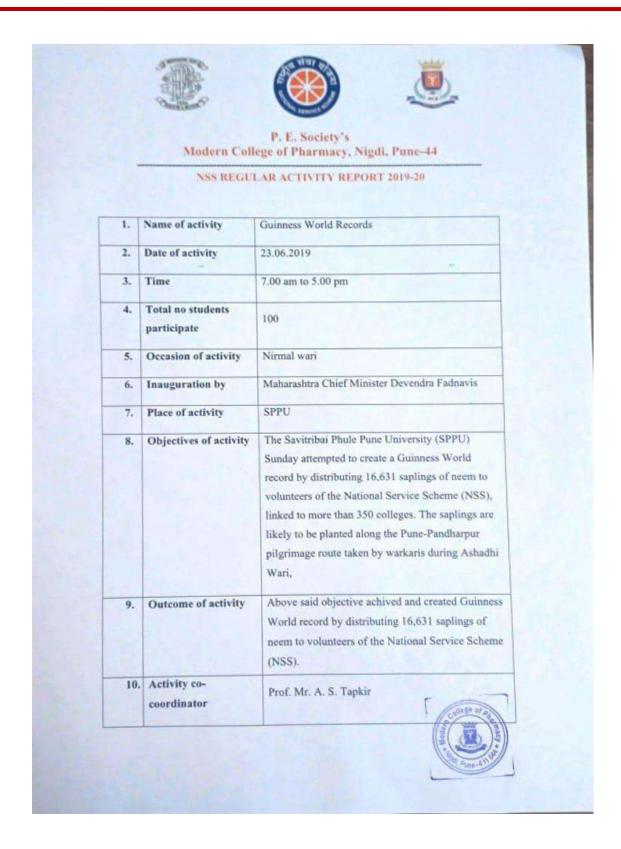

### Index

| Academic       | Sr.no. | Activity                                                          |
|----------------|--------|-------------------------------------------------------------------|
| Year           |        |                                                                   |
| SUMMARY        |        |                                                                   |
| 2022-23        | 1      | Alandi River Cleaning Drive                                       |
|                | 2      | Public Awareness Rally and Swachha Bharat Abhiyaan                |
|                | 3      | Tree Plantation Activity on Bhandara Hills                        |
|                | 4      | Tree Plantation on the occasion of Pharmacist- Day                |
|                | 5      | Tree Plantation and Cleaning Activity (Jambhwade)                 |
|                | 6      | Plastic Collection Drive                                          |
|                |        | Total=6                                                           |
| <u>2021-22</u> | 1      | "Catch the Rain" national level webinar                           |
|                | 2      | <u>University level Nature Conservation Camp</u>                  |
|                | 3      | Mazi Vasundhara Abhiyaan                                          |
|                | 4      | Gram Swachhta Abhiyaan                                            |
|                | 5      | Tree Plantation                                                   |
|                | 6      | Sterilization and microbial waste disposal                        |
|                | 7      | Waste Management                                                  |
|                | 8      | Swachhata Pakhwada                                                |
|                |        | Total=8                                                           |
| <u>2020-21</u> | 1      | Swachha Bharat Abhiyaan- Cleaning Campaign                        |
|                | 2      | <u>Tree Plantation</u>                                            |
|                |        | Total =2                                                          |
| 2019-20        | 1      | World Record Participation: Tree Plantation in the "Palakhi Marg" |
|                | 2      | Swachha Wari-Swastha Wari- Nirmal Wari-Harit Wari                 |
|                | 3      | Save Water (Ganesh idols donation and Nirmalya collection         |
|                |        | activity)                                                         |

### NSS REGULAR ACTIVITY REPORT 2022-2023

| 1. | Name of activity               | Alandi River cleaning Drive                                                                                                                            |  |
|----|--------------------------------|--------------------------------------------------------------------------------------------------------------------------------------------------------|--|
| 2. | Date of activity               | 22. 06 .2022                                                                                                                                           |  |
| 3. | Time                           | 10AM -1 PM                                                                                                                                             |  |
| 4. | Total no students participate  | 30                                                                                                                                                     |  |
| 5. | Occasion of activity           | Alandi Yatra                                                                                                                                           |  |
| 6. | Inauguration by                | Mr. Amit Tapkir                                                                                                                                        |  |
| 7. | Place of activity              | Shree Sant Dnyaneshwar Mandir Alandi<br>Maharashtra – 412105.                                                                                          |  |
| 8. | Objectives of activity         | To clean the premises of Alandi. To make the students aware about the clean environments importance near temple premises. To help out temples sweepers |  |
| 9. | Outcome of activity            | Alandi Premises has been free from unwanted dusty materials and students got idea regarding importance of cleaning activity to keep good environment.  |  |
| 1  | 0. Activity co-<br>coordinator | Mr. Amit Tapkir<br>Mr. R.M.Gurav.                                                                                                                      |  |