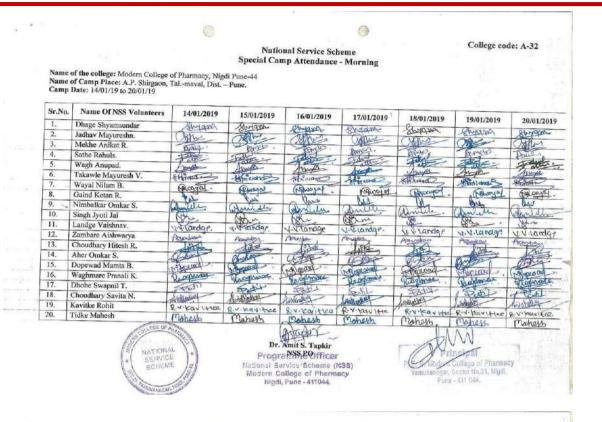

### NSS REGULAR ACTIVITY REPORT 2022-2023

| 1. | Name of activity               | Alandi River cleaning Drive                                                                                                                            |  |
|----|--------------------------------|--------------------------------------------------------------------------------------------------------------------------------------------------------|--|
| 2. | Date of activity               | 22. 06 .2022                                                                                                                                           |  |
| 3. | Time                           | 10AM -1 PM                                                                                                                                             |  |
| 4. | Total no students participate  | 30                                                                                                                                                     |  |
| 5. | Occasion of activity           | Alandi Yatra                                                                                                                                           |  |
| 6. | Inauguration by                | Mr. Amit Tapkir                                                                                                                                        |  |
| 7. | Place of activity              | Shree Sant Dnyaneshwar Mandir Alandi<br>Maharashtra – 412105.                                                                                          |  |
| 8. | Objectives of activity         | To clean the premises of Alandi. To make the students aware about the clean environments importance near temple premises. To help out temples sweepers |  |
| 9. | Outcome of activity            | Alandi Premises has been free from unwanted dusty materials and students got idea regarding importance of cleaning activity to keep good environment.  |  |
| 1  | 0. Activity co-<br>coordinator | Mr. Amit Tapkir<br>Mr. R.M.Gurav.                                                                                                                      |  |

### P. E. Society's Modern College of Pharmacy, Nigdi. Pune-44 NSS Regular Activity Report 2022-23

Name of Activity: Alandi Bank of River Cleaning Activity Drive

Date & Time: 22/06/2022, 9:00 am to 12:00 pm

Venue: Alandi, Khed, Pune

| Sr. No. | Name of Student          | Class         | Signature   |
|---------|--------------------------|---------------|-------------|
| 0       | Rohl Baheti              | Third year    | Seb >       |
| 115     | Shadab Shaikh            | T.Y. BPharm   | hoxles      |
| iii)    | Sanika Anand Shelar      | TY. B. Phon   | - Sun       |
| 44)     | Vidya Chaudhari          | · T.Y.        | Dadlar.     |
| 5)      | siddhi Chavan            | T.Y.          | Guavan      |
| 6)      | Aditya Kasar             | T.Y.          | Adityak     |
| 75      | Bhumika Bhole            | T.Y.          | Jus         |
| 8)      | Abhishek Bhendurkae      | T.Y.          | A           |
| 9)      | Snighti Phand            | T.Y.          | the         |
| 10.)    | Suivan Phasale.          | T.4.          | Suivant     |
| HJ      | Pranav Jadhav            | 7.9           | Jaski.      |
| 12)     | Graurav Kela             | 7.4           | geeled      |
| 13)     | Sayali Shinde            | す、Y.          | Bayer       |
| 14)     | Swapnay Shedge           | TY            | thedal      |
| 15)     | Rajesh GILIHE            | τ. Υ          | 1618C       |
| 16)     | Aditi Bonde              | TY.           | ABende      |
| 17)     | Harshola Kamthe          | T.Y.          | Bontha      |
| (8)     | people Gunjal            | Try           | toural      |
| 19)     | Kashray Dhamate          | d. J. Borcon  | 1 Holdworld |
| 20      | soutshi palve            | 7.7           | (Sud        |
| 21      | Abhinav thorat           | 7.7           | Ashorut     |
| 22      | Sohan Bharambe           | TY            | asu         |
| 23.     | Omkas Jadhav             | 下下            | Office      |
| 24      | a title and a second     | 1-4.          | Daox.       |
| 25      | Samuesh Kulkonsos OF PHA | Tr. Y.B.Pharm | Hulkwini    |