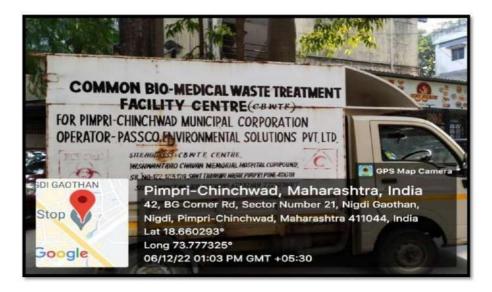

#### E-Waste Management

Biomedical Waste Management: The institute have a tie up with PASSCO environmental solutions, Pimpri which is managed by Pimpri-Chinchwad Municipal Corporation. We follow the waste disposal procedure as per the norms of PASSCO. For the disposal of biological waste, we use 2 types of the bags i.e., red biohazard bag and yellow biohazard bag. Red biohazard bags are used to collect anatomical waste including human body fluids like semen, saliva, tissues, organs and animal carcasses. Yellow biohazard bags are used to dispose of clinical waste like swabs, dressings, tissues, soiled gloves and aprons. Theses wastes collected from the college were further processed by PASSCO.