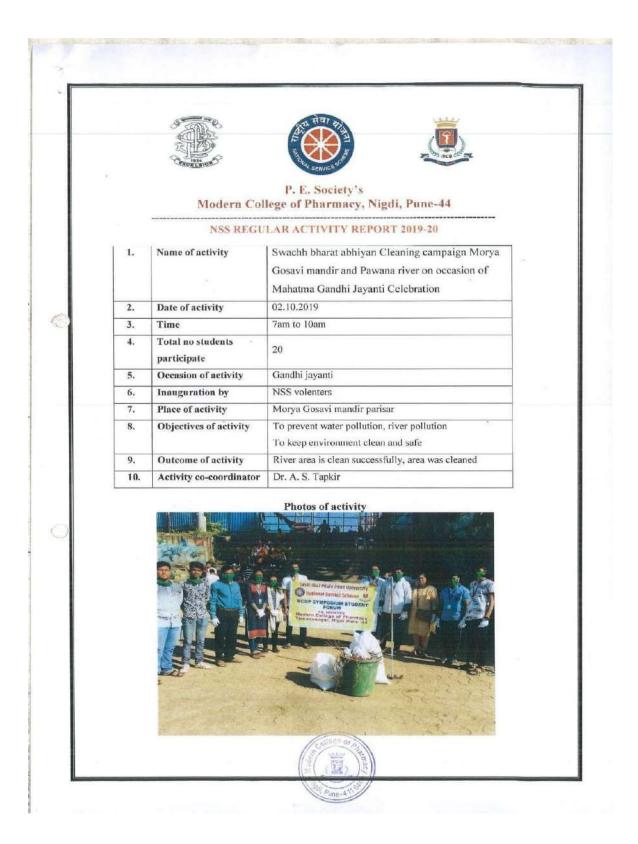

### Index

| Academic       | Sr.no. | Activity                                                          |
|----------------|--------|-------------------------------------------------------------------|
| Year           |        |                                                                   |
| SUMMARY        |        |                                                                   |
| 2022-23        | 1      | Alandi River Cleaning Drive                                       |
|                | 2      | Public Awareness Rally and Swachha Bharat Abhiyaan                |
|                | 3      | Tree Plantation Activity on Bhandara Hills                        |
|                | 4      | Tree Plantation on the occasion of Pharmacist- Day                |
|                | 5      | Tree Plantation and Cleaning Activity (Jambhwade)                 |
|                | 6      | Plastic Collection Drive                                          |
|                |        | Total=6                                                           |
| <u>2021-22</u> | 1      | "Catch the Rain" national level webinar                           |
|                | 2      | <u>University level Nature Conservation Camp</u>                  |
|                | 3      | Mazi Vasundhara Abhiyaan                                          |
|                | 4      | Gram Swachhta Abhiyaan                                            |
|                | 5      | Tree Plantation                                                   |
|                | 6      | Sterilization and microbial waste disposal                        |
|                | 7      | Waste Management                                                  |
|                | 8      | Swachhata Pakhwada                                                |
|                |        | Total=8                                                           |
| <u>2020-21</u> | 1      | Swachha Bharat Abhiyaan- Cleaning Campaign                        |
|                | 2      | <u>Tree Plantation</u>                                            |
|                |        | Total =2                                                          |
| 2019-20        | 1      | World Record Participation: Tree Plantation in the "Palakhi Marg" |
|                | 2      | Swachha Wari-Swastha Wari- Nirmal Wari-Harit Wari                 |
|                | 3      | Save Water (Ganesh idols donation and Nirmalya collection         |
|                |        | activity)                                                         |

### Criteria 7: Institutional Values and Social Responsibilities

|                                      | 4                                      | Swachh Bharat Abhiyan Cleaning Campaign (Morya Gosavi |  |
|--------------------------------------|----------------------------------------|-------------------------------------------------------|--|
|                                      |                                        | temple)                                               |  |
| 5 <u>Sinhagad Fort Cleaning Camp</u> |                                        |                                                       |  |
|                                      | 6 NSS Camp Clean India Awareness Rally |                                                       |  |
|                                      | 7                                      | Gram Swachhta Abhiyaan                                |  |
|                                      | 8                                      | Tree Plantation                                       |  |
|                                      | 9 <u>Swachhta Pakhawada</u>            |                                                       |  |
|                                      | 10                                     | Tree Plantation                                       |  |
|                                      |                                        | Total = 10                                            |  |
| 2018-19                              | 1                                      | Gram Swachhata Abhiyaan                               |  |
|                                      | 2                                      | Plastic Free India, Samartha Bharat Abhiyaan          |  |
|                                      | 3                                      | Street Play: Swachha Bharat                           |  |
|                                      | 4                                      | Save Water Save Environment                           |  |
|                                      | 5                                      | Tree Plantation                                       |  |
|                                      |                                        | Total=5                                               |  |
|                                      | 1                                      | Total no. of activities =31                           |  |

### NSS REGULAR ACTIVITY REPORT 2022-2023

| 1. | Name of activity               | Alandi River cleaning Drive                                                                                                                            |  |
|----|--------------------------------|--------------------------------------------------------------------------------------------------------------------------------------------------------|--|
| 2. | Date of activity               | 22. 06 .2022                                                                                                                                           |  |
| 3. | Time                           | 10AM -1 PM                                                                                                                                             |  |
| 4. | Total no students participate  | 30                                                                                                                                                     |  |
| 5. | Occasion of activity           | Alandi Yatra                                                                                                                                           |  |
| 6. | Inauguration by                | Mr. Amit Tapkir                                                                                                                                        |  |
| 7. | Place of activity              | Shree Sant Dnyaneshwar Mandir Alandi<br>Maharashtra – 412105.                                                                                          |  |
| 8. | Objectives of activity         | To clean the premises of Alandi. To make the students aware about the clean environments importance near temple premises. To help out temples sweepers |  |
| 9. | Outcome of activity            | Alandi Premises has been free from unwanted dusty materials and students got idea regarding importance of cleaning activity to keep good environment.  |  |
| 1  | 0. Activity co-<br>coordinator | Mr. Amit Tapkir<br>Mr. R.M.Gurav.                                                                                                                      |  |