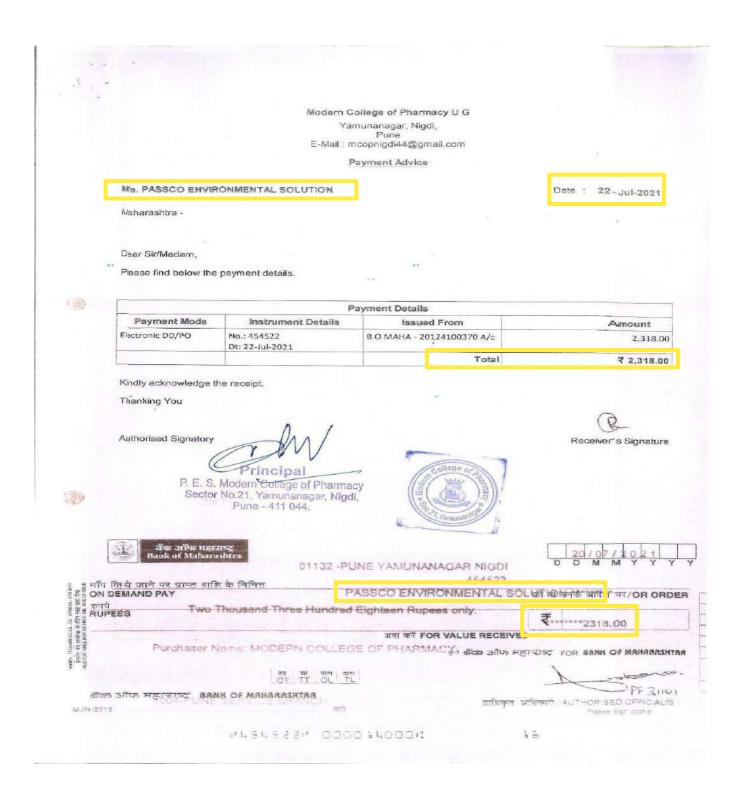

#### E-Waste Management

Biomedical Waste Management: The institute have a tie up with PASSCO environmental solutions, Pimpri which is managed by Pimpri-Chinchwad Municipal Corporation. We follow the waste disposal procedure as per the norms of PASSCO. For the disposal of biological waste, we use 2 types of the bags i.e., red biohazard bag and yellow biohazard bag. Red biohazard bags are used to collect anatomical waste including human body fluids like semen, saliva, tissues, organs and animal carcasses. Yellow biohazard bags are used to dispose of clinical waste like swabs, dressings, tissues, soiled gloves and aprons. Theses wastes collected from the college were further processed by PASSCO.

#### **Biomedical Waste Management**

Biomedical waste management
Passco certificates

# **PASSCO CERTIFICATE 2022-23**

#### PASSCO CERTIFICATE 2022-23

#### Certificate

Division: PCMC Registered

Date 29-08-2022

This is to certify that PES'S MODERN COLLEGE OF PHARMACY(A00726) is registered with us for Scientific Disposal of BMW generated at their Health Care Establishment from 01-04-2022 to 31-03-2023 Registration No A00726