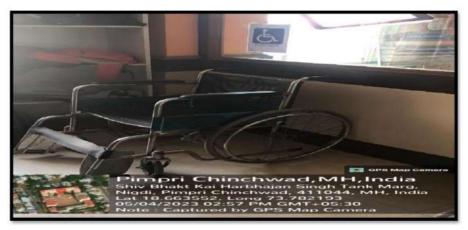

#### Wheel Chair

The institution has provided the wheelchair facility at the entrance and near the lifts to provide better and barrier free access to the disabled students.

#### Wheel chair

A wheel chair facility with an attendant is availableforfacilitating hassle-free movement within the campus.