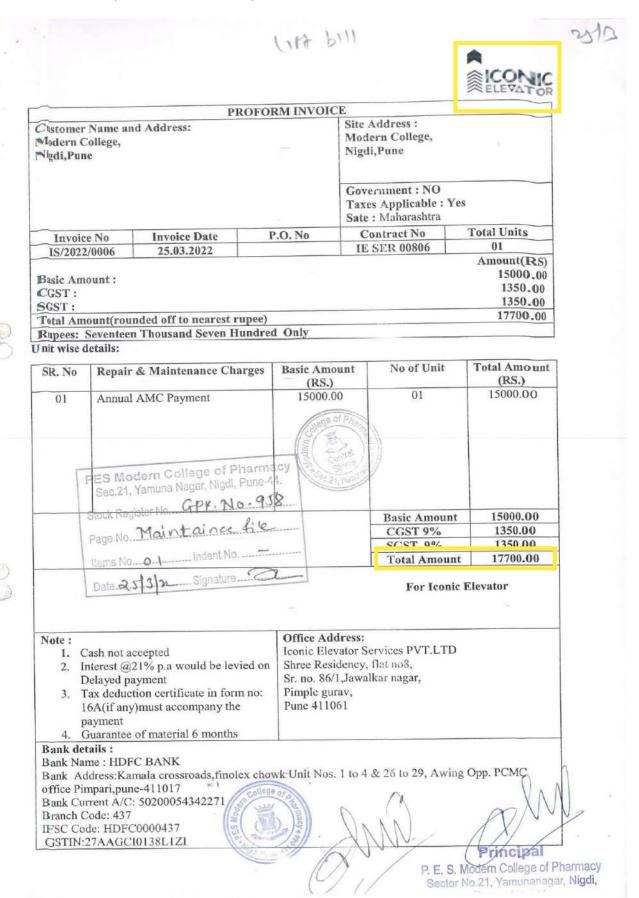

|
|                                                                      |           |           |
| On Account of :                                                      |           |           |
| bEINGREWINDING                                                       |           |           |
| CHARGES 5 HP AND<br>MOTOR BUSHING BESIC                              |           |           |
| AMOUNT IS 17000/- GST<br>AMT 3060/- TOTAL BILL                       |           |           |
| AMT 20060/                                                           |           |           |

**Authorised Signatory** 

₹ 20,060.00

₹ 20,060.00

College O/A

P. E. S. Modern College of Pharmacy Sector No.21, Yamunanagar, Nigdi, Pune - 411 044.





# Lift Maintenance (Proform Invoice ) 2021-22







# Lift Maintenance Bill (2021-22) Payment Advice







# Lift Maintenance-Bill 2021-22







# Lift Maintenance Bill (2021-22)







# Lift Maintenance (Tax Invoice) 2021-22







# Lift maintenance (Tax Invoice) 2021-22



Pune - 411 044.





# Lift maintenance- Payment Advice (2021-2022)

### Modern College of Pharmacy U G

Yamunanagar, Nigdi, Pune E-Mail : mcopnigdi44@gmail.com

#### **Payment Advice**

M/s. ICONIC ELEVATOR SERVICES PVT LTD

Date: 13-May-2022

Maharashtra -

Dear Sir/Madam,

Please find below the payment details.

|                  | P                              | ayment Details   |            |            |
|------------------|--------------------------------|------------------|------------|------------|
| Payment Mode     | Instrument Details