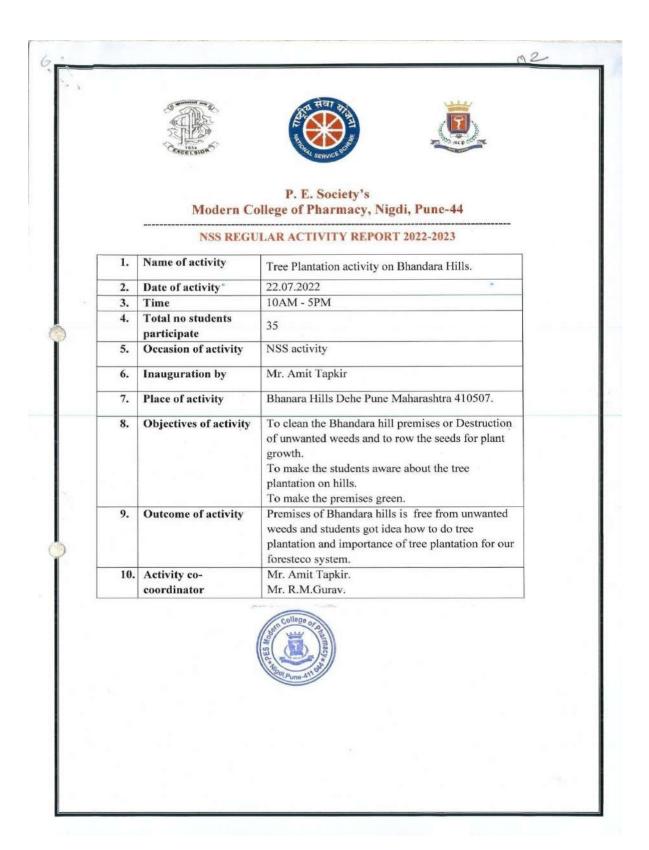

### NSS REGULAR ACTIVITY REPORT 2022-2023

| 1. | Name of activity               | Alandi River cleaning Drive                                                                                                                            |  |
|----|--------------------------------|--------------------------------------------------------------------------------------------------------------------------------------------------------|--|
| 2. | Date of activity               | 22. 06 .2022                                                                                                                                           |  |
| 3. | Time                           | 10AM -1 PM                                                                                                                                             |  |
| 4. | Total no students participate  | 30                                                                                                                                                     |  |
| 5. | Occasion of activity           | Alandi Yatra                                                                                                                                           |  |
| 6. | Inauguration by                | Mr. Amit Tapkir                                                                                                                                        |  |
| 7. | Place of activity              | Shree Sant Dnyaneshwar Mandir Alandi<br>Maharashtra – 412105.                                                                                          |  |
| 8. | Objectives of activity         | To clean the premises of Alandi. To make the students aware about the clean environments importance near temple premises. To help out temples sweepers |  |
| 9. | Outcome of activity            | Alandi Premises has been free from unwanted dusty materials and students got idea regarding importance of cleaning activity to keep good environment.  |  |
| 1  | 0. Activity co-<br>coordinator | Mr. Amit Tapkir<br>Mr. R.M.Gurav.                                                                                                                      |  |