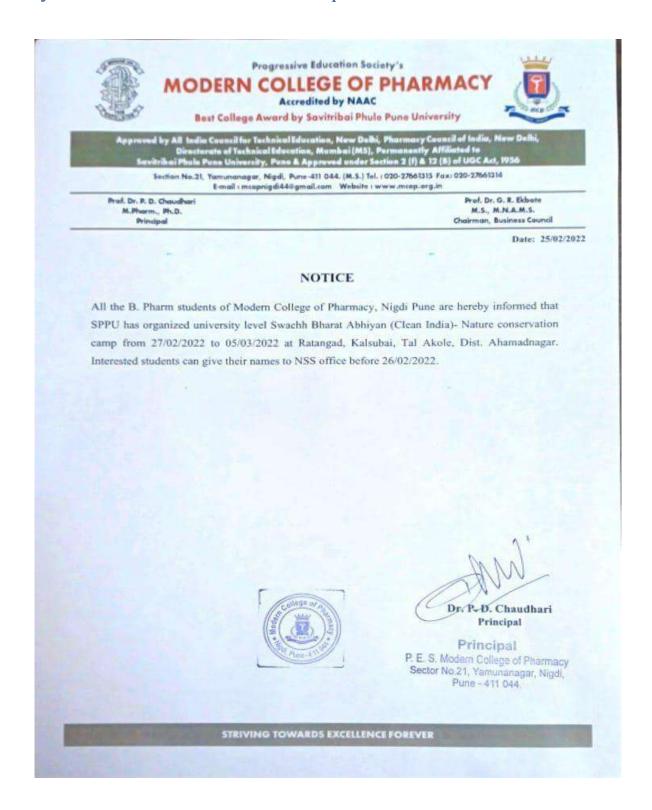

### NOTICE

All the B. Pharm and Pharm. D students of Modern College of Pharmacy, Nigdi, Pune are hereby informed that our college will be organizing Alandi River cleaning drive on 22.06.2022 at Shree Sant Dnyaneshwar Mandir Alandi Maharashtra – 412105. Interested students can give their names to Mr. R. M. Gurav on 20.06.2022. Interested students should compulsorily report to NSS office at 8.15am.

Date:22.06.2022

Time: 10:00 am to 5:00 pm

Venue: Shree Sant Dnyaneshwar Mandir Alandi Maharashtra - 412105.

Note:

Breakfast will be provided by college. Students must carry the ID card for the program.

For more updates follow the official Facebook & Instagram Account of MCOP Nigdi