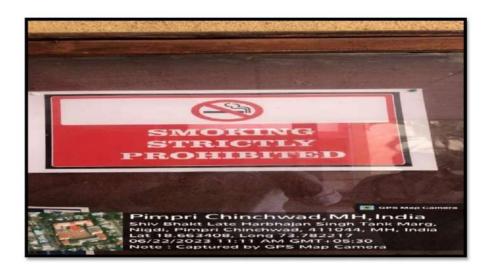

#### No Smoking Campus

Institute is completely free from smoke and tobacco, smoking and chewing of tobacco is strictly prohibited in the college.

Display of Notice (No Smoking Campus Signage)