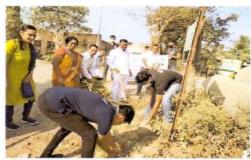

### NSS REGULAR ACTIVITY REPORT 2022-2023

| 1. | Name of activity               | Alandi River cleaning Drive                                                                                                                            |  |
|----|--------------------------------|--------------------------------------------------------------------------------------------------------------------------------------------------------|--|
| 2. | Date of activity               | 22. 06 .2022                                                                                                                                           |  |
| 3. | Time                           | 10AM -1 PM                                                                                                                                             |  |
| 4. | Total no students participate  | 30                                                                                                                                                     |  |
| 5. | Occasion of activity           | Alandi Yatra                                                                                                                                           |  |
| 6. | Inauguration by                | Mr. Amit Tapkir                                                                                                                                        |  |
| 7. | Place of activity              | Shree Sant Dnyaneshwar Mandir Alandi<br>Maharashtra – 412105.                                                                                          |  |
| 8. | Objectives of activity         | To clean the premises of Alandi. To make the students aware about the clean environments importance near temple premises. To help out temples sweepers |  |
| 9. | Outcome of activity            | Alandi Premises has been free from unwanted dusty materials and students got idea regarding importance of cleaning activity to keep good environment.  |  |
| 1  | 0. Activity co-<br>coordinator | Mr. Amit Tapkir<br>Mr. R.M.Gurav.                                                                                                                      |  |

### P. E. Society's Modern College of Pharmacy, Nigdi. Pune-44 NSS Regular Activity Report 2022-23

Name of Activity: Alandi Bank of River Cleaning Activity Drive

Date & Time: 22/06/2022, 9:00 am to 12:00 pm