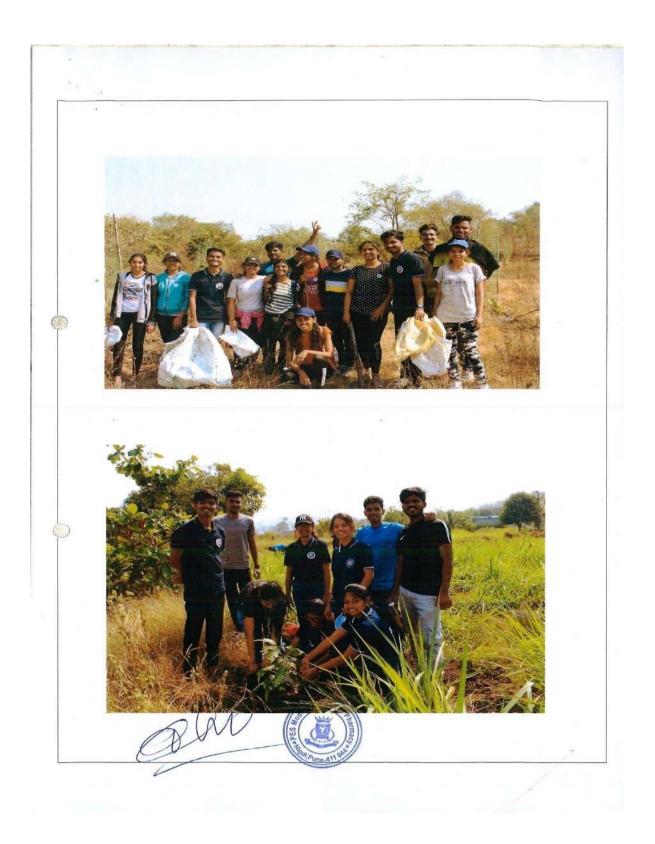

### Alandi River Cleaning Drive 2022-23

**Progressive Education Society's** 

### NOTICE

All the B. Pharm and Pharm. D students of Modern College of Pharmacy, Nigdi, Pune are hereby informed that our college will be organizing Alandi River cleaning drive on 22.06.2022 at Shree Sant Dnyaneshwar Mandir Alandi Maharashtra – 412105. Interested students can give their names to Mr. R. M. Gurav on 20.06.2022. Interested students should compulsorily report to NSS office at 8.15am.

Date:22.06.2022

Time: 10:00 am to 5:00 pm

Venue: Shree Sant Dnyaneshwar Mandir Alandi Maharashtra - 412105.

Note:

Breakfast will be provided by college. Students must carry the ID card for the program.

For more updates follow the official Facebook & Instagram Account of MCOP Nigdi

### NSS REGULAR ACTIVITY REPORT 2022-2023

| 1. | Name of activity               | Alandi River cleaning Drive                                                                                                                            |  |
|----|--------------------------------|--------------------------------------------------------------------------------------------------------------------------------------------------------|--|
| 2. | Date of activity               | 22. 06 .2022                                                                                                                                           |  |
| 3. | Time                           | 10AM -1 PM                                                                                                                                             |  |
| 4. | Total no students participate  | 30                                                                                                                                                     |  |
| 5. | Occasion of activity           | Alandi Yatra                                                                                                                                           |  |
| 6. | Inauguration by                | Mr. Amit Tapkir                                                                                                                                        |  |
| 7. | Place of activity              | Shree Sant Dnyaneshwar Mandir Alandi<br>Maharashtra – 412105.                                                                                          |  |
| 8. | Objectives of activity         | To clean the premises of Alandi. To make the students aware about the clean environments importance near temple premises. To help out temples sweepers |  |
| 9. | Outcome of activity            | Alandi Premises has been free from unwanted dusty materials and students got idea regarding importance of cleaning activity to keep good environment.  |  |
| 1  | 0. Activity co-<br>coordinator | Mr. Amit Tapkir<br>Mr. R.M.Gurav.                                                                                                                      |  |