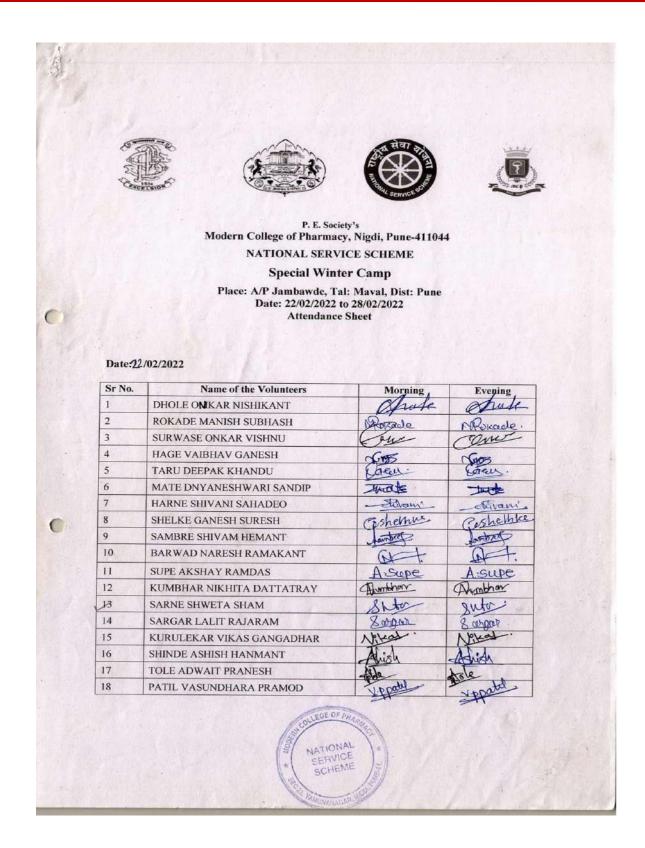

Maval, Dist. Pune 410507.                                                                                                               |  |
| 8.  | Objectives of activity        | To clean the premises of At post Jambhawade, Tal. Maval, Dist. Pune 410507.  To make the students aware about the cleaning.                              |  |
| 9.  | Outcome of activity           | Jambhawade Premiseshas been free from unwanted dusty materials and students got idea regarding importance of cleaning activity to keep good environment. |  |
| 10. | Activity co-<br>coordinator   | Dr. Amit Tapkir                                                                                                                                          |  |







### Photos of activity













Principal
Princi











| 20<br>21<br>22<br>23<br>24<br>25 | SHINDE KADAMBARI BABASAHEB BHALE BHAGIRATHI NARAYAN JADHAV SHRADHA SHIVLAL GANJURE KAVERI UDDHAV PATIL YASHASVI VIJAY | Sportnest Vadambris. Vadambris. Ahrjadhan | yadambalis<br>Bhale. |
|----------------------------------|-----------------------------------------------------------------------------------------------------------------------|-------------------------------------------|----------------------|
| 22<br>23<br>24                   | JADHAV SHRADHA SHIVLAL<br>GANJURE KAVERI UDDHAV                                                                       | Ahrjadhan                                 | Bale.                |
| 23                               | GANJURE KAVERI UDDHAV