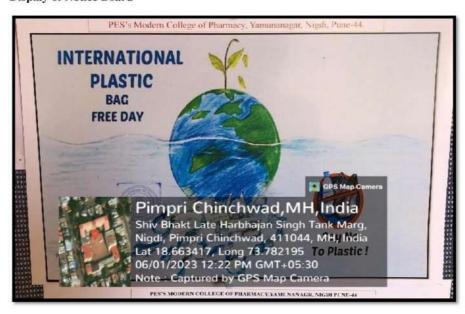

#### Complete ban on plastic in campus.

The college is committed to make the campus plastic-free and environmentally friendly. Our institute has a MOU with the Environmental Conservation Association (ECA) to promote various environment awareness activities and programs. We have sign boards in our campus displaying ban on use of plastic materials.

Display of poster creating awareness of plastic free campus on Notice Board

Signage of Plastic Free Campus

Principal
PE. Society's
Modern College of Pharmacy
Yamunanagar Sector No 2\*
Nigdi, Pune-411044