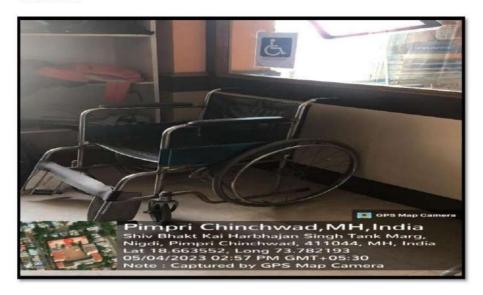

#### Wheel Chair

The institution has provided the wheelchair facility at the entrance and near the lifts to provide better and barrier free access to the disabled students.