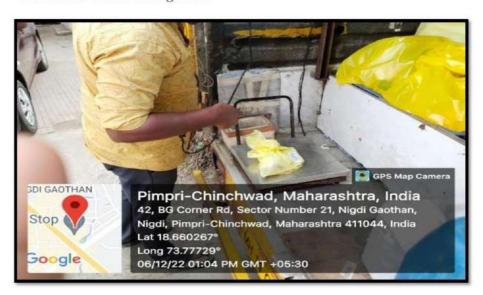

### Alandi River Cleaning Drive 2022-23

**Progressive Education Society's** 

### NOTICE

All the B. Pharm and Pharm. D students of Modern College of Pharmacy, Nigdi, Pune are hereby informed that our college will be organizing Alandi River cleaning drive on 22.06.2022 at Shree Sant Dnyaneshwar Mandir Alandi Maharashtra – 412105. Interested students can give their names to Mr. R. M. Gurav on 20.06.2022. Interested students should compulsorily report to NSS office at 8.15am.

Date:22.06.2022

Time: 10:00 am to 5:00 pm

Venue: Shree Sant Dnyaneshwar Mandir Alandi Maharashtra - 412105.

Note:

Breakfast will be provided by college. Students must carry the ID card for the program.

For more updates follow the official Facebook & Instagram Account of MCOP Nigdi

### NSS REGULAR ACTIVITY REPORT 2022-2023

| 1. | Name of activity               | Alandi River cleaning Drive                                                                                                                            |  |
|----|--------------------------------|--------------------------------------------------------------------------------------------------------------------------------------------------------|--|
| 2. | Date of activity               | 22. 06 .2022                                                                                                                                           |  |
| 3. | Time                           | 10AM -1 PM                                                                                                                                             |  |
| 4. | Total no students participate  | 30                                                                                                                                                     |  |
| 5. | Occasion of activity           | Alandi Yatra                                                                                                                                           |  |
| 6. | Inauguration by                | Mr. Amit Tapkir                                                                                                                                        |  |
| 7. | Place of activity              | Shree Sant Dnyaneshwar Mandir Alandi<br>Maharashtra – 412105.                                                                                          |  |
| 8. | Objectives of activity         | To clean the premises of Alandi. To make the students aware about the clean environments importance near temple premises. To help out temples sweepers |  |
| 9. | Outcome of activity            | Alandi Premises has been free from unwanted dusty materials and students got idea regarding importance of cleaning activity to keep good environment.  |  |
| 1  | 0. Activity co-<br>coordinator | Mr. Amit Tapkir<br>Mr. R.M.Gurav.                                                                                                                      |  |