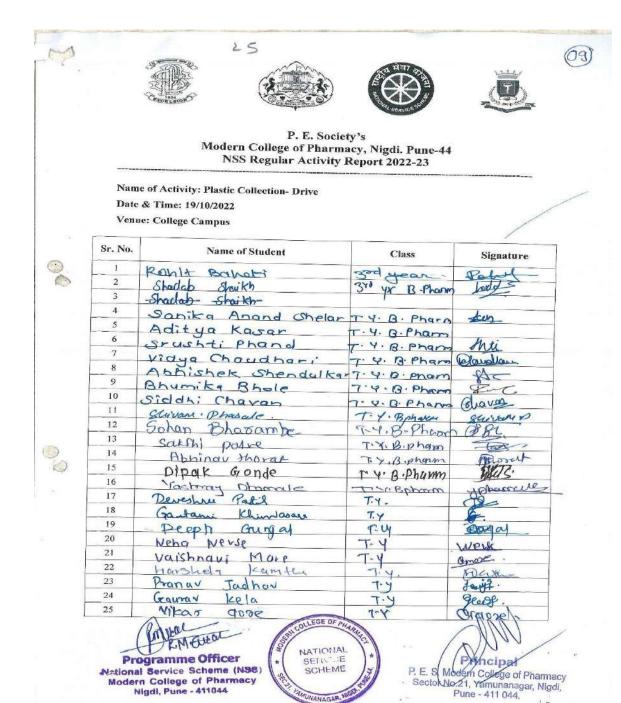

### Index

| Academic       | Sr.no. | Activity                                                          |
|----------------|--------|-------------------------------------------------------------------|
| Year           |        |                                                                   |
| SUMMARY        |        |                                                                   |
| 2022-23        | 1      | Alandi River Cleaning Drive                                       |
|                | 2      | Public Awareness Rally and Swachha Bharat Abhiyaan                |
|                | 3      | Tree Plantation Activity on Bhandara Hills                        |
|                | 4      | Tree Plantation on the occasion of Pharmacist- Day                |
|                | 5      | Tree Plantation and Cleaning Activity (Jambhwade)                 |
|                | 6      | Plastic Collection Drive                                          |
|                |        | Total=6                                                           |
| <u>2021-22</u> | 1      | "Catch the Rain" national level webinar                           |
|                | 2      | <u>University level Nature Conservation Camp</u>                  |
|                | 3      | Mazi Vasundhara Abhiyaan                                          |
|                | 4      | Gram Swachhta Abhiyaan                                            |
|                | 5      | Tree Plantation                                                   |
|                | 6      | Sterilization and microbial waste disposal                        |
|                | 7      | Waste Management                                                  |
|                | 8      | Swachhata Pakhwada                                                |
|                |        | Total=8                                                           |
| <u>2020-21</u> | 1      | Swachha Bharat Abhiyaan- Cleaning Campaign                        |
|                | 2      | <u>Tree Plantation</u>                                            |
|                |        | Total =2                                                          |
| 2019-20        | 1      | World Record Participation: Tree Plantation in the "Palakhi Marg" |
|                | 2      | Swachha Wari-Swastha Wari- Nirmal Wari-Harit Wari                 |
|                | 3      | Save Water (Ganesh idols donation and Nirmalya collection         |
|                |        | activity)                                                         |

#### Index

| Academic | Sr.no. | Activity                                                                     |  |
|----------|--------|------------------------------------------------------------------------------|--|
| Year     | ear    |                                                                              |  |
| 2022-23  | 1      | Alandi River Cleaning Drive                                                  |  |
|          | 2      | Public Awareness Rally and swachha Bharat Abhiyaan                           |  |
|          | 1000   |                                                                              |  |
|          | 3      | Tree Plantation Activity on Bhandara Hills                                   |  |
|          | 4      | Tree Plantation on the occasion of Pharmacist-Day                            |  |
|          | 5      | Tree Plantation and Cleaning Activity (Jambhwade)                            |  |
|          | 6      | Plastic Collection Drive                                                     |  |
|          |        | Total=                                                                       |  |
| 2021-22  | 1      | "Catch the Rain" national level webinar                                      |  |
|          | 2      | University level Nature Conservation Camp                                    |  |
|          | 3      | Mazi Vasundhara Abhiyaan                                                     |  |
|          | 4      | Gram Swachhta Abhiyaan                                                       |  |
|          | 5      | Tree Plantation                                                              |  |
|          | 6      | Sterilization and microbial waste disposal                                   |  |
|          | 7      | Waste Management                                                             |  |
|          | 8      | Swachhata Pakhwada                                                           |  |
|          |        | Total=8                                                                      |  |
| 2020-21  | 1      | Swachha Bharat Abhiyaan- Cleaning Campaign                                   |  |
|          | 2      | Tree Plantation                                                              |  |
|          | -2     | Total =2                                                                     |  |
| 2019-20  | 1      | World Record Participation: Tree Plantation in the "Palakh                   |  |
|          | _      | Marg"                                                                        |  |
|          | 3      | Swachha Wari-Swastha Wari-Nirmal Wari-Harit Wari                             |  |
|          | 3      | Save Water (Ganesh idols donation and Nirmalya collection activity)          |  |
|          | 4      | Swachh Bharat Abhiyan Cleaning Campaign (Morya Gosavi                        |  |
|          |        | temple)                                                                      |  |
|          | 5      | Sinhagad Fort Cleaning Camp                                                  |  |
|          | 6      | NSS Camp Clean India Awareness Rally                                         |  |
|          | 7      | Gram Swachhta Abhiyaan                                                       |  |
|          | 8      | Tree Plantation                                                              |  |
|          | 9      | Swachhta Pakhawada                                                           |  |
|          | 10     | Tree Plantation                                                              |  |
|          |        | Total = 10                                                                   |  |
| 2018-19  | 1      | Gram Swachhata Abhiyaan                                                      |  |
|          | 2      | Plastic Free India, Samartha Bharat Abhiyaan                                 |  |
|          | 3      | Street Play - Swachha Bharat                                                 |  |
|          | 4      | Save Water Save Environment                                                  |  |
|          | 5      | Tree Plantation                                                              |  |
| College  |        | Total=5                                                                      |  |
| Se were  |        | Total no. of activities=35                                                   |  |
| Es (E)   | macy*  | PE Society's                                                                 |  |
| 130      | //     | Modern College of Pharmacy Yamunanagar Sactor No 2" Yamunanagar Sactor No 2" |  |