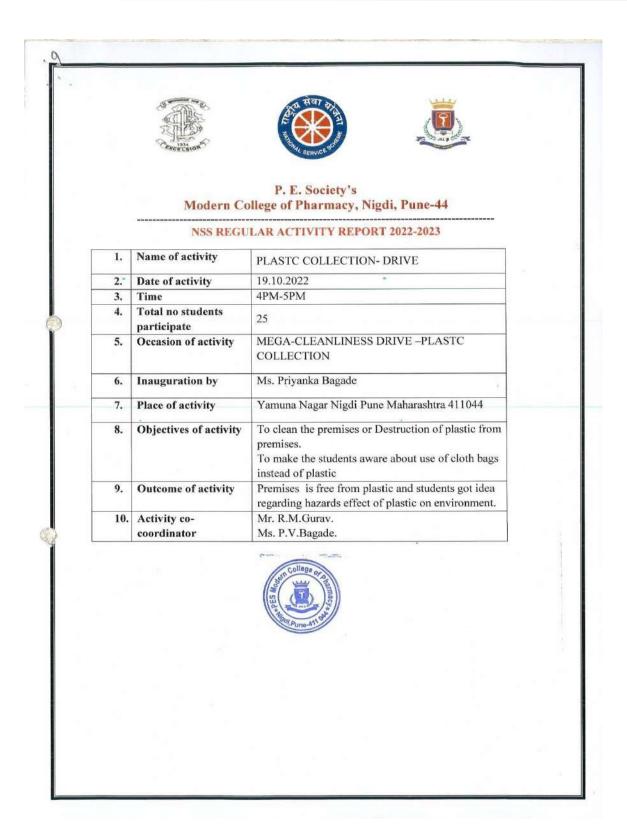

### NSS REGULAR ACTIVITY REPORT 2022-2023

| 1. | Name of activity               | Alandi River cleaning Drive                                                                                                                            |  |
|----|--------------------------------|--------------------------------------------------------------------------------------------------------------------------------------------------------|--|
| 2. | Date of activity               | 22. 06 .2022                                                                                                                                           |  |
| 3. | Time                           | 10AM -1 PM                                                                                                                                             |  |
| 4. | Total no students participate  | 30                                                                                                                                                     |  |
| 5. | Occasion of activity           | Alandi Yatra                                                                                                                                           |  |
| 6. | Inauguration by                | Mr. Amit Tapkir                                                                                                                                        |  |
| 7. | Place of activity              | Shree Sant Dnyaneshwar Mandir Alandi<br>Maharashtra – 412105.                                                                                          |  |
| 8. | Objectives of activity         | To clean the premises of Alandi. To make the students aware about the clean environments importance near temple premises. To help out temples sweepers |  |
| 9. | Outcome of activity            | Alandi Premises has been free from unwanted dusty materials and students got idea regarding importance of cleaning activity to keep good environment.  |  |
| 1  | 0. Activity co-<br>coordinator | Mr. Amit Tapkir<br>Mr. R.M.Gurav.                                                                                                                      |  |