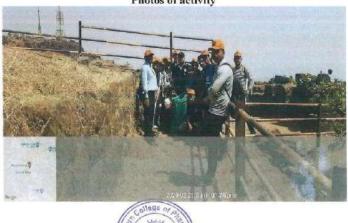

## **ACTIVITY REPORT**

2022-23

### Alandi River Cleaning Drive 2022-23

**Progressive Education Society's** 

### NOTICE

All the B. Pharm and Pharm. D students of Modern College of Pharmacy, Nigdi, Pune are hereby informed that our college will be organizing Alandi River cleaning drive on 22.06.2022 at Shree Sant Dnyaneshwar Mandir Alandi Maharashtra – 412105. Interested students can give their names to Mr. R. M. Gurav on 20.06.2022. Interested students should compulsorily report to NSS office at 8.15am.

Date:22.06.2022

Time: 10:00 am to 5:00 pm

Venue: Shree Sant Dnyaneshwar Mandir Alandi Maharashtra - 412105.

Note:

Breakfast will be provided by college. Students must carry the ID card for the program.

For more updates follow the official Facebook & Instagram Account of MCOP Nigdi

### NSS REGULAR ACTIVITY REPORT 2022-2023

| 1. | Name of activity               | Alandi River cleaning Drive                                                                                                                            |  |
|----|--------------------------------|--------------------------------------------------------------------------------------------------------------------------------------------------------|--|
| 2. | Date of activity               | 22. 06 .2022                                                                                                                                           |  |
| 3. | Time                           | 10AM -1 PM                                                                                                                                             |  |
| 4. | Total no students participate  | 30                                                                                                                                                     |  |
| 5. | Occasion of activity           | Alandi Yatra                                                                                                                                           |  |
| 6. | Inauguration by                | Mr. Amit Tapkir                                                                                                                                        |  |
| 7. | Place of activity              | Shree Sant Dnyaneshwar Mandir Alandi<br>Maharashtra – 412105.                                                                                          |  |
| 8. | Objectives of activity         | To clean the premises of Alandi. To make the students aware about the clean environments importance near temple premises. To help out temples sweepers |  |
| 9. | Outcome of activity            | Alandi Premises has been free from unwanted dusty materials and students got idea regarding importance of cleaning activity to keep good environment.  |  |
| 1  | 0. Activity co-<br>coordinator | Mr. Amit Tapkir<br>Mr. R.M.Gurav.                                                                                                                      |  |