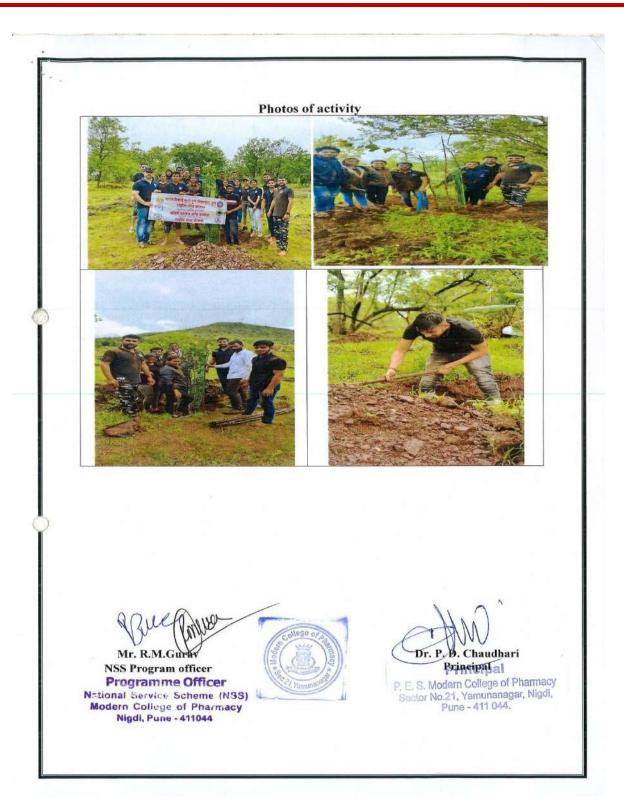

### NSS REGULAR ACTIVITY REPORT 2022-2023

| 1. | Name of activity               | Alandi River cleaning Drive                                                                                                                            |  |
|----|--------------------------------|--------------------------------------------------------------------------------------------------------------------------------------------------------|--|
| 2. | Date of activity               | 22. 06 .2022                                                                                                                                           |  |
| 3. | Time                           | 10AM -1 PM                                                                                                                                             |  |
| 4. | Total no students participate  | 30                                                                                                                                                     |  |
| 5. | Occasion of activity           | Alandi Yatra                                                                                                                                           |  |
| 6. | Inauguration by                | Mr. Amit Tapkir                                                                                                                                        |  |
| 7. | Place of activity              | Shree Sant Dnyaneshwar Mandir Alandi<br>Maharashtra – 412105.                                                                                          |  |
| 8. | Objectives of activity         | To clean the premises of Alandi. To make the students aware about the clean environments importance near temple premises. To help out temples sweepers |  |
| 9. | Outcome of activity            | Alandi Premises has been free from unwanted dusty materials and students got idea regarding importance of cleaning activity to keep good environment.  |  |
| 1  | 0. Activity co-<br>coordinator | Mr. Amit Tapkir<br>Mr. R.M.Gurav.                                                                                                                      |  |