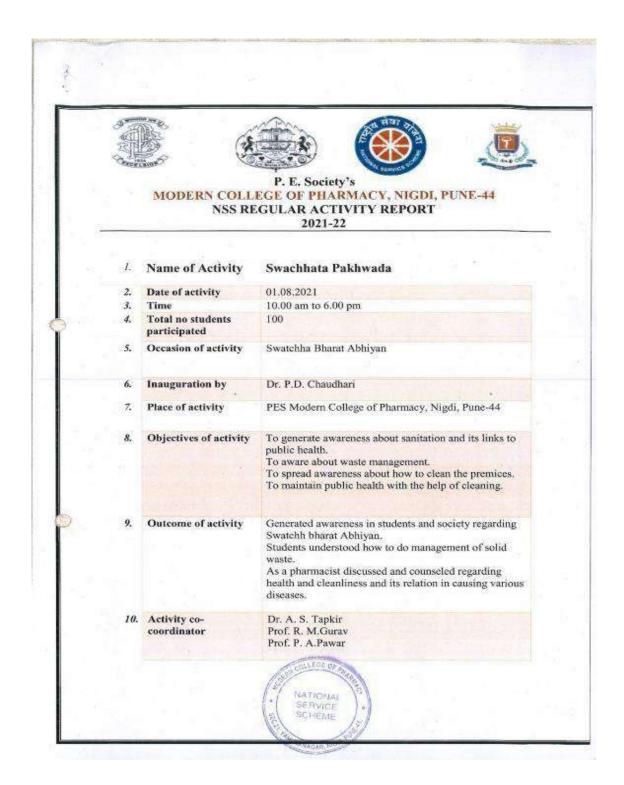

### NSS REGULAR ACTIVITY REPORT 2022-2023

| 1. | Name of activity               | Alandi River cleaning Drive                                                                                                                            |  |
|----|--------------------------------|--------------------------------------------------------------------------------------------------------------------------------------------------------|--|
| 2. | Date of activity               | 22. 06 .2022                                                                                                                                           |  |
| 3. | Time                           | 10AM -1 PM                                                                                                                                             |  |
| 4. | Total no students participate  | 30                                                                                                                                                     |  |
| 5. | Occasion of activity           | Alandi Yatra                                                                                                                                           |  |
| 6. | Inauguration by                | Mr. Amit Tapkir                                                                                                                                        |  |
| 7. | Place of activity              | Shree Sant Dnyaneshwar Mandir Alandi<br>Maharashtra – 412105.                                                                                          |  |
| 8. | Objectives of activity         | To clean the premises of Alandi. To make the students aware about the clean environments importance near temple premises. To help out temples sweepers |  |
| 9. | Outcome of activity            | Alandi Premises has been free from unwanted dusty materials and students got idea regarding importance of cleaning activity to keep good environment.  |  |
| 1  | 0. Activity co-<br>coordinator | Mr. Amit Tapkir<br>Mr. R.M.Gurav.                                                                                                                      |  |