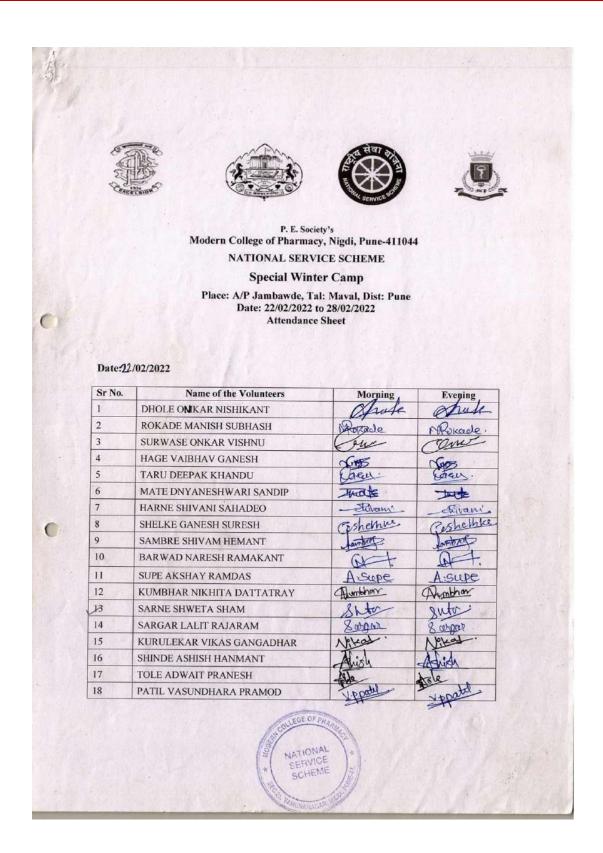

### NSS REGULAR ACTIVITY REPORT 2022-2023

| 1. | Name of activity               | Alandi River cleaning Drive                                                                                                                            |  |
|----|--------------------------------|--------------------------------------------------------------------------------------------------------------------------------------------------------|--|
| 2. | Date of activity               | 22. 06 .2022                                                                                                                                           |  |
| 3. | Time                           | 10AM -1 PM                                                                                                                                             |  |
| 4. | Total no students participate  | 30                                                                                                                                                     |  |
| 5. | Occasion of activity           | Alandi Yatra                                                                                                                                           |  |
| 6. | Inauguration by                | Mr. Amit Tapkir                                                                                                                                        |  |
| 7. | Place of activity              | Shree Sant Dnyaneshwar Mandir Alandi<br>Maharashtra – 412105.                                                                                          |  |
| 8. | Objectives of activity         | To clean the premises of Alandi. To make the students aware about the clean environments importance near temple premises. To help out temples sweepers |  |
| 9. | Outcome of activity            | Alandi Premises has been free from unwanted dusty materials and students got idea regarding importance of cleaning activity to keep good environment.  |  |
| 1  | 0. Activity co-<br>coordinator | Mr. Amit Tapkir<br>Mr. R.M.Gurav.                                                                                                                      |  |

### P. E. Society's Modern College of Pharmacy, Nigdi. Pune-44 NSS Regular Activity Report 2022-23

Name of Activity: Alandi Bank of River Cleaning Activity Drive

Date & Time: 22/06/2022, 9:00 am to 12:00 pm

Venue: Alandi, Khed, Pune

| Sr. No. | Name of Student          | Class         | Signature   |
|---------|--------------------------|---------------|-------------|
| 0       | Rohl Baheti              | Third year    | Seb >       |
| 115     | Shadab Shaikh            | T.Y. BPharm   | hoxles      |
| iii)    | Sanika Anand Shelar      | TY. B. Phon   | - Sun       |
| 44)     | Vidya Chaudhari          | · T.Y.        | Dadlar.     |
| 5)      | siddhi Chavan            | T.Y.          | Guavan      |
| 6)      | Aditya Kasar             | T.Y.          | Adityak     |
| 75      | Bhumika Bhole            | T.Y.          | Jus         |
| 8)      | Abhishek Bhendurkae      | T.Y.          | A           |
| 9)      | Snighti Phand            | T.Y.          | the         |
| 10.)    | Suivan Phasale.          | T.4.          | Suivant     |
| HJ      | Pranav Jadhav            | 7.9           | Jaski.      |
| 12)     | Graurav Kela             | 7.4           | geeled      |
| 13)     | Sayali Shinde            | す、Y.          | Bayer       |
| 14)     | Swapnay Shedge           | TY            | thedal      |
| 15)     | Rajesh GILIHE            | τ. Υ          | 1618C       |
| 16)     | Aditi Bonde              | TY.           | ABende      |
| 17)     | Harshola Kamthe          | T.Y.          | Bontha      |
| (8)     | people Gunjal            | Try           | toural      |
| 19)     | Kashray Dhamate          | d. J. Borcon  | 1 Holdworld |
| 20      | soutshi palve            | 7.7           | (Sud        |
| 21      | Abhinav thorat           | 7.7           | Ashorut     |
| 22      | Sohan Bharambe           | TY            | asu         |
| 23.     | Omkas Jadhav             | 下下            | Office      |
| 24      | a title and a second     | 1-4.          | Daox.       |
| 25      | Samuesh Kulkonsos OF PHA | Tr. Y.B.Pharm | Hulkwini    |