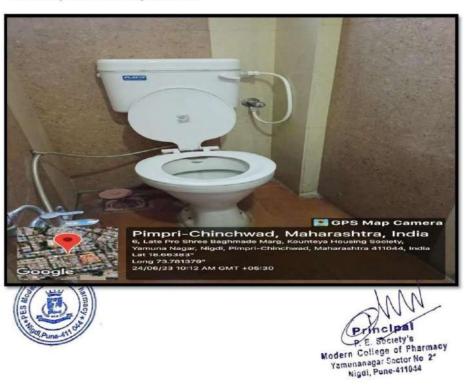

#### Differently Abled Friendly Restroom

Institute has provided friendly restroom for disabled people