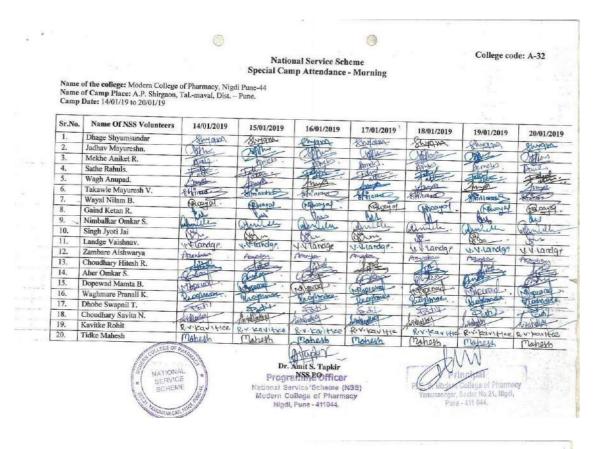

opment |
| 9.  | Outcome of activity           | Orphanagestudents got idea regarding hazards effect of plastic on environment.  Many orphanage students has been motivates for development of nation.  Orphanage students realized the importance of hard work and dedication required for developing ruler society.                                                      |
| 10. | Activity co-<br>coordinator   | Dr. A. S. Tapkir.                                                                                                                                                                                                                                                                                                         |











### Criteria 7: Institutional Values and Social Responsibilities





National Service Scheme Special Camp Attendance - Morning

8

College code: A-32

Pune - 411 944.

Name of the college: Modern College of Pharmacy, Nigdi Pune-44 Name of Camp Place: A.P. Shirgaon, Tal.-maval, Dist. – Pune. Camp Date: 14/01/19 to 20/01/19

| Sr.No. | Name Of NSS Volunteers     | 14/01/2019             | 15/01/2019  | 16/01/2019