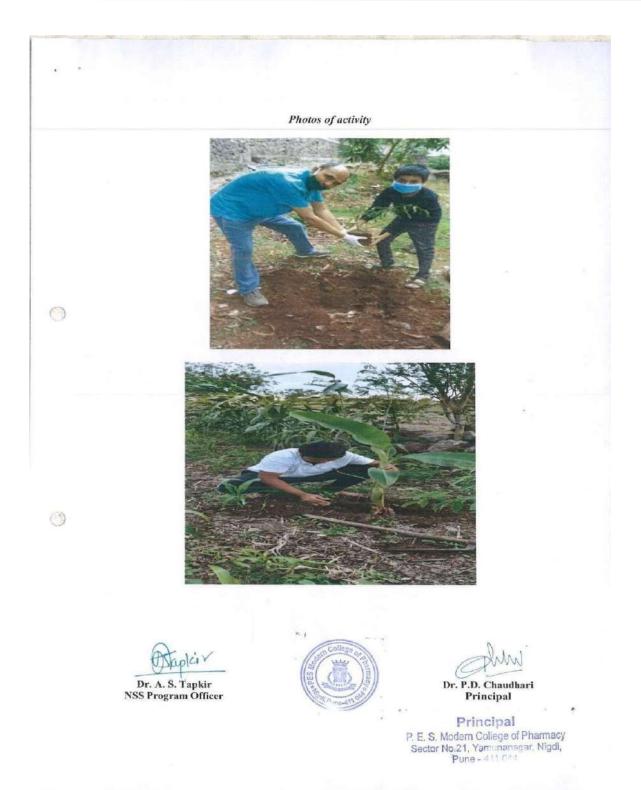

### Landscaping with trees

#### Landscaping with trees and plants:

The college has developed a well-maintained medicinal Garden and other tree plantations in the campus to step forward towards green campus. The college campus includes green spaces embellished with several tree species like fruit trees, flowering and decorative plants and trees and plants of medicinal value.