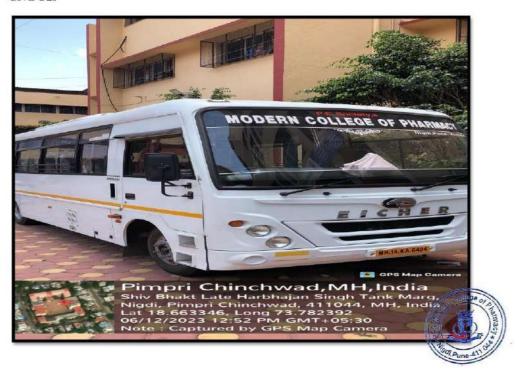

#### Restricted entry of vehicles

Employees and students are encouraged to frequently use public transport, bicycles, etc. to limit the emissions. CNG bus facility is provided to the Pharm D students and faculty members for hospital visit. The service is available for the students at fixed timings to travel between campus and Dinanath Mangeshkar hospital. Besides this, more than 80% of students use public transport to travel to and from college every day. Security guard is appointed for restricted entry of vehicles in the campus.

# Restricted entry of vehicles

CNG Bus

Principal
P.E. Society's
Modern College of Pharmacy
Yamunanagar Sactor No 2\*
Nigdi, Pune-411044