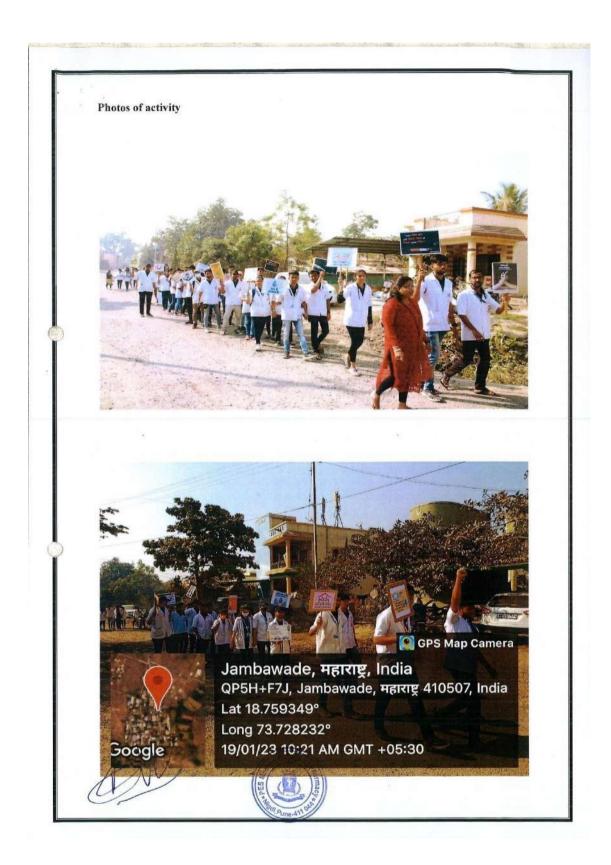

### Index

| Academic       | Sr.no. | Activity                                                          |
|----------------|--------|-------------------------------------------------------------------|
| Year           |        |                                                                   |
| SUMMARY        |        |                                                                   |
| 2022-23        | 1      | Alandi River Cleaning Drive                                       |
|                | 2      | Public Awareness Rally and Swachha Bharat Abhiyaan                |
|                | 3      | Tree Plantation Activity on Bhandara Hills                        |
|                | 4      | Tree Plantation on the occasion of Pharmacist- Day                |
|                | 5      | Tree Plantation and Cleaning Activity (Jambhwade)                 |
|                | 6      | Plastic Collection Drive                                          |
|                |        | Total=6                                                           |
| <u>2021-22</u> | 1      | "Catch the Rain" national level webinar                           |
|                | 2      | <u>University level Nature Conservation Camp</u>                  |
|                | 3      | Mazi Vasundhara Abhiyaan                                          |
|                | 4      | Gram Swachhta Abhiyaan                                            |
|                | 5      | Tree Plantation                                                   |
|                | 6      | Sterilization and microbial waste disposal                        |
|                | 7      | Waste Management                                                  |
|                | 8      | Swachhata Pakhwada                                                |
|                |        | Total=8                                                           |
| <u>2020-21</u> | 1      | Swachha Bharat Abhiyaan- Cleaning Campaign                        |
|                | 2      | <u>Tree Plantation</u>                                            |
|                |        | Total =2                                                          |
| 2019-20        | 1      | World Record Participation: Tree Plantation in the "Palakhi Marg" |
|                | 2      | Swachha Wari-Swastha Wari- Nirmal Wari-Harit Wari                 |
|                | 3      | Save Water (Ganesh idols donation and Nirmalya collection         |
|                |        | activity)                                                         |

### NSS REGULAR ACTIVITY REPORT 2022-2023

| 1. | Name of activity               | Alandi River cleaning Drive                                                                                                                            |  |
|----|--------------------------------|--------------------------------------------------------------------------------------------------------------------------------------------------------|--|
| 2. | Date of activity               | 22. 06 .2022                                                                                                                                           |  |
| 3. | Time                           | 10AM -1 PM                                                                                                                                             |  |
| 4. | Total no students participate  | 30                                                                                                                                                     |  |
| 5. | Occasion of activity           | Alandi Yatra                                                                                                                                           |  |
| 6. | Inauguration by                | Mr. Amit Tapkir                                                                                                                                        |  |
| 7. | Place of activity              | Shree Sant Dnyaneshwar Mandir Alandi<br>Maharashtra – 412105.                                                                                          |  |
| 8. | Objectives of activity         | To clean the premises of Alandi. To make the students aware about the clean environments importance near temple premises. To help out temples sweepers |  |
| 9. | Outcome of activity            | Alandi Premises has been free from unwanted dusty materials and students got idea regarding importance of cleaning activity to keep good environment.  |  |
| 1  | 0. Activity co-<br>coordinator | Mr. Amit Tapkir<br>Mr. R.M.Gurav.                                                                                                                      |  |

### P. E. Society's Modern College of Pharmacy, Nigdi. Pune-44 NSS Regular Activity Report 2022-23

Name of Activity: Alandi Bank of River Cleaning Activity Drive

Date & Time: 22/06/2022, 9:00 am to 12:00 pm

Venue: Alandi, Khed, Pune

| Sr. No. | Name of Student          | Class         | Signature   |
|---------|--------------------------|---------------|-------------|
| 0       | Rohl Baheti              | Third year    | Seb >       |
| 115     | Shadab Shaikh            | T.Y. BPharm   | hoxles      |
| iii)    | Sanika Anand Shelar      | TY. B. Phon   | - Sun       |
| 44)     | Vidya Chaudhari          | · T.Y.        | Dadlar.     |
| 5)      | siddhi Chavan            | T.Y.          | Guavan      |
| 6)      | Aditya Kasar             | T.Y.          | Adityak     |
| 75      | Bhumika Bhole            | T.Y.          | Jus         |
| 8)      | Abhishek Bhendurkae      | T.Y.          | A           |
| 9)      | Snighti Phand            | T.Y.          | the         |
| 10.)    | Suivan Phasale.          | T.4.          | Suivant     |
| HJ      | Pranav Jadhav            | 7.9           | Jaski.      |
| 12)     | Graurav Kela             | 7.4           | geeled      |
| 13)     | Sayali Shinde            | す、Y.          | Bayer       |
| 14)     | Swapnay Shedge           | TY            | thedal      |
| 15)     | Rajesh GILIHE            | τ. Υ          | 1618C       |
| 16)     | Aditi Bonde              | TY.           | ABende      |
| 17)     | Harshola Kamthe          | T.Y.          | Bontha      |
| (8)     | people Gunjal            | Try           | toural      |
| 19)     | Kashray Dhamate          | d. J. Borcon  | 1 Holdworld |
| 20      | soutshi palve            | 7.7           | (Sud        |
| 21      | Abhinav thorat           | 7.7           | Ashorut     |
| 22      | Sohan Bharambe           | TY            | asu         |
| 23.     | Omkas Jadhav             | 下下            | Office      |
| 24      | a title and a second     | 1-4.          | Daox.       |
| 25      | Samuesh Kulkonsos OF PHA | Tr. Y.B.Pharm | Hulkwini    |