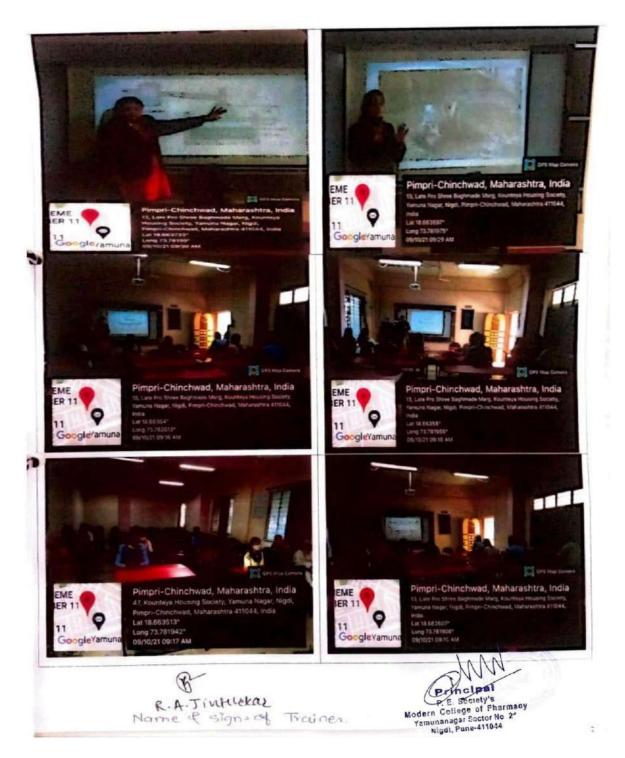

### Index

| Academic       | Sr.no. | Activity                                                          |
|----------------|--------|-------------------------------------------------------------------|
| Year           |        |                                                                   |
| SUMMARY        |        |                                                                   |
| 2022-23        | 1      | Alandi River Cleaning Drive                                       |
|                | 2      | Public Awareness Rally and Swachha Bharat Abhiyaan                |
|                | 3      | Tree Plantation Activity on Bhandara Hills                        |
|                | 4      | Tree Plantation on the occasion of Pharmacist- Day                |
|                | 5      | Tree Plantation and Cleaning Activity (Jambhwade)                 |
|                | 6      | Plastic Collection Drive                                          |
|                |        | Total=6                                                           |
| <u>2021-22</u> | 1      | "Catch the Rain" national level webinar                           |
|                | 2      | <u>University level Nature Conservation Camp</u>                  |
|                | 3      | Mazi Vasundhara Abhiyaan                                          |
|                | 4      | Gram Swachhta Abhiyaan                                            |
|                | 5      | Tree Plantation                                                   |
|                | 6      | Sterilization and microbial waste disposal                        |
|                | 7      | Waste Management                                                  |
|                | 8      | Swachhata Pakhwada                                                |
|                |        | Total=8                                                           |
| <u>2020-21</u> | 1      | Swachha Bharat Abhiyaan- Cleaning Campaign                        |
|                | 2      | <u>Tree Plantation</u>                                            |
|                |        | Total =2                                                          |
| 2019-20        | 1      | World Record Participation: Tree Plantation in the "Palakhi Marg" |
|                | 2      | Swachha Wari-Swastha Wari- Nirmal Wari-Harit Wari                 |
|                | 3      | Save Water (Ganesh idols donation and Nirmalya collection         |
|                |        | activity)                                                         |