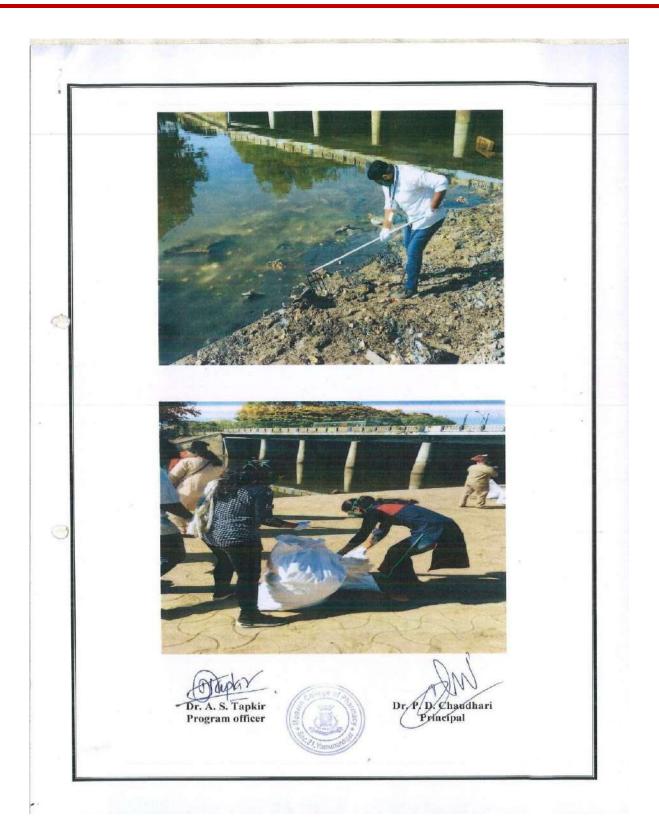

### NSS REGULAR ACTIVITY REPORT 2022-2023

| 1. | Name of activity               | Alandi River cleaning Drive                                                                                                                            |  |
|----|--------------------------------|--------------------------------------------------------------------------------------------------------------------------------------------------------|--|
| 2. | Date of activity               | 22. 06 .2022                                                                                                                                           |  |
| 3. | Time                           | 10AM -1 PM                                                                                                                                             |  |
| 4. | Total no students participate  | 30                                                                                                                                                     |  |
| 5. | Occasion of activity           | Alandi Yatra                                                                                                                                           |  |
| 6. | Inauguration by                | Mr. Amit Tapkir                                                                                                                                        |  |
| 7. | Place of activity              | Shree Sant Dnyaneshwar Mandir Alandi<br>Maharashtra – 412105.                                                                                          |  |
| 8. | Objectives of activity         | To clean the premises of Alandi. To make the students aware about the clean environments importance near temple premises. To help out temples sweepers |  |
| 9. | Outcome of activity            | Alandi Premises has been free from unwanted dusty materials and students got idea regarding importance of cleaning activity to keep good environment.  |  |
| 1  | 0. Activity co-<br>coordinator | Mr. Amit Tapkir<br>Mr. R.M.Gurav.                                                                                                                      |  |