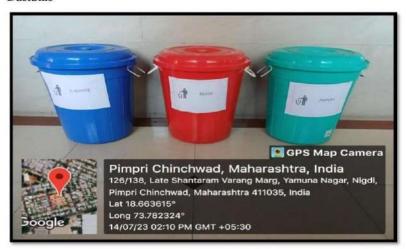

#### Solid Waste Management

Waste is collected on a daily basis from various sources and colour coded dustbins are used for different types of wastes. Students and staff are educated on proper waste management practices through lectures, advertisement on notice boards, displaying slogan boards in the campus.