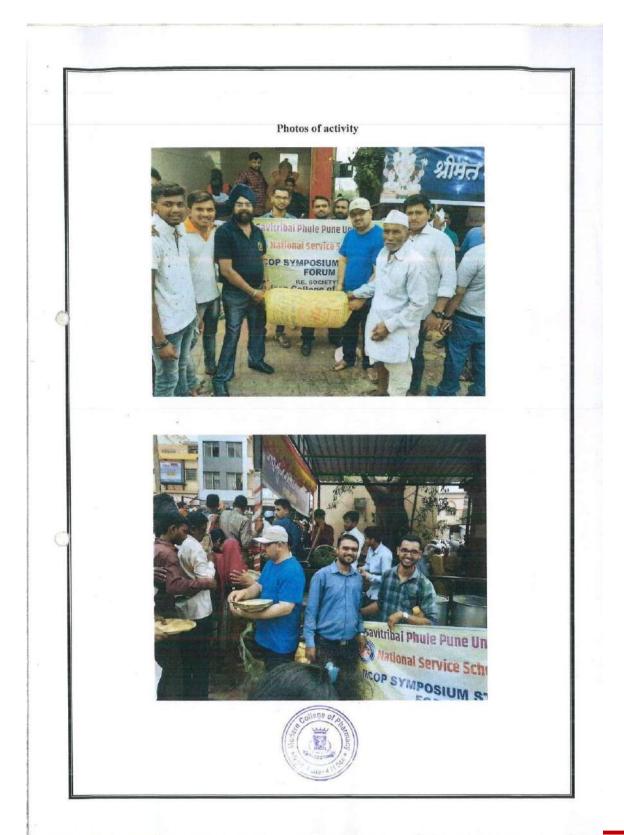

### Alandi River Cleaning Drive 2022-23

**Progressive Education Society's** 

### NOTICE

All the B. Pharm and Pharm. D students of Modern College of Pharmacy, Nigdi, Pune are hereby informed that our college will be organizing Alandi River cleaning drive on 22.06.2022 at Shree Sant Dnyaneshwar Mandir Alandi Maharashtra – 412105. Interested students can give their names to Mr. R. M. Gurav on 20.06.2022. Interested students should compulsorily report to NSS office at 8.15am.

Date:22.06.2022

Time: 10:00 am to 5:00 pm

Venue: Shree Sant Dnyaneshwar Mandir Alandi Maharashtra - 412105.

Note:

Breakfast will be provided by college. Students must carry the ID card for the program.

For more updates follow the official Facebook & Instagram Account of MCOP Nigdi

### NSS REGULAR ACTIVITY REPORT 2022-2023

| 1. | Name of activity               | Alandi River cleaning Drive                                                                                                                            |  |
|----|--------------------------------|--------------------------------------------------------------------------------------------------------------------------------------------------------|--|
| 2. | Date of activity               | 22. 06 .2022                                                                                                                                           |  |
| 3. | Time                           | 10AM -1 PM                                                                                                                                             |  |
| 4. | Total no students participate  | 30                                                                                                                                                     |  |
| 5. | Occasion of activity           | Alandi Yatra                                                                                                                                           |  |
| 6. | Inauguration by                | Mr. Amit Tapkir                                                                                                                                        |  |
| 7. | Place of activity              | Shree Sant Dnyaneshwar Mandir Alandi<br>Maharashtra – 412105.                                                                                          |  |
| 8. | Objectives of activity         | To clean the premises of Alandi. To make the students aware about the clean environments importance near temple premises. To help out temples sweepers |  |
| 9. | Outcome of activity            | Alandi Premises has been free from unwanted dusty materials and students got idea regarding importance of cleaning activity to keep good environment.  |  |
| 1  | 0. Activity co-<br>coordinator | Mr. Amit Tapkir<br>Mr. R.M.Gurav.                                                                                                                      |  |